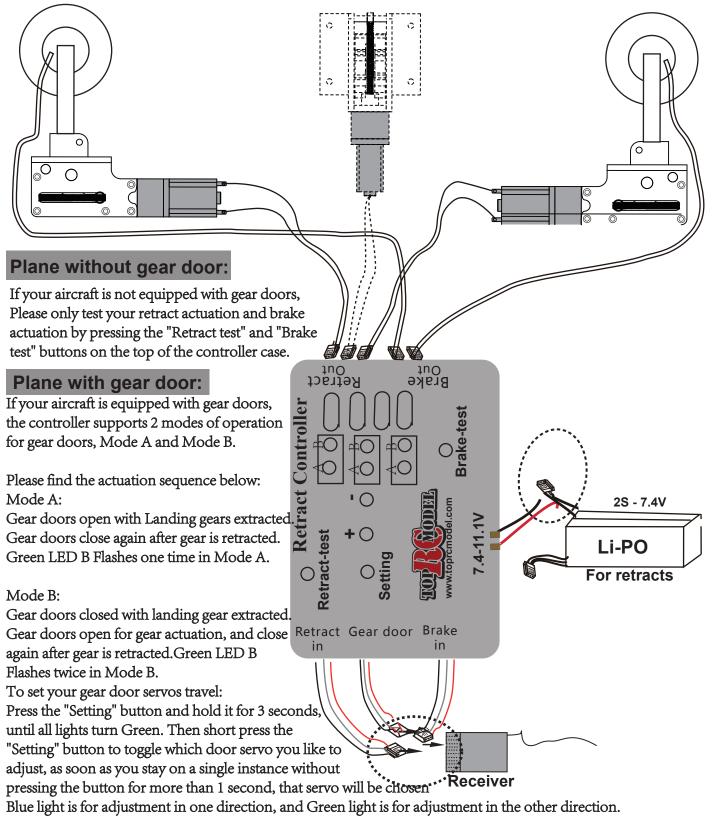

## **Electric retract system**

Thank you for purchasing TRCM optional retract set.

Please follow the following instructions carefully to make sure you enjoy your gears for a long time, with high quality. All our products are tested strictly by QC before shipping out to customers.

In order to avoid any possible issues, Please follow the following Steps illustrated below before you assemble the gear set to your aircraft.

Assemble the landing gear to your aircraft after running several (~5) cycles of gear actuation to verify everything is working correctly and you are fully acquainted with the function of the controller and gears.