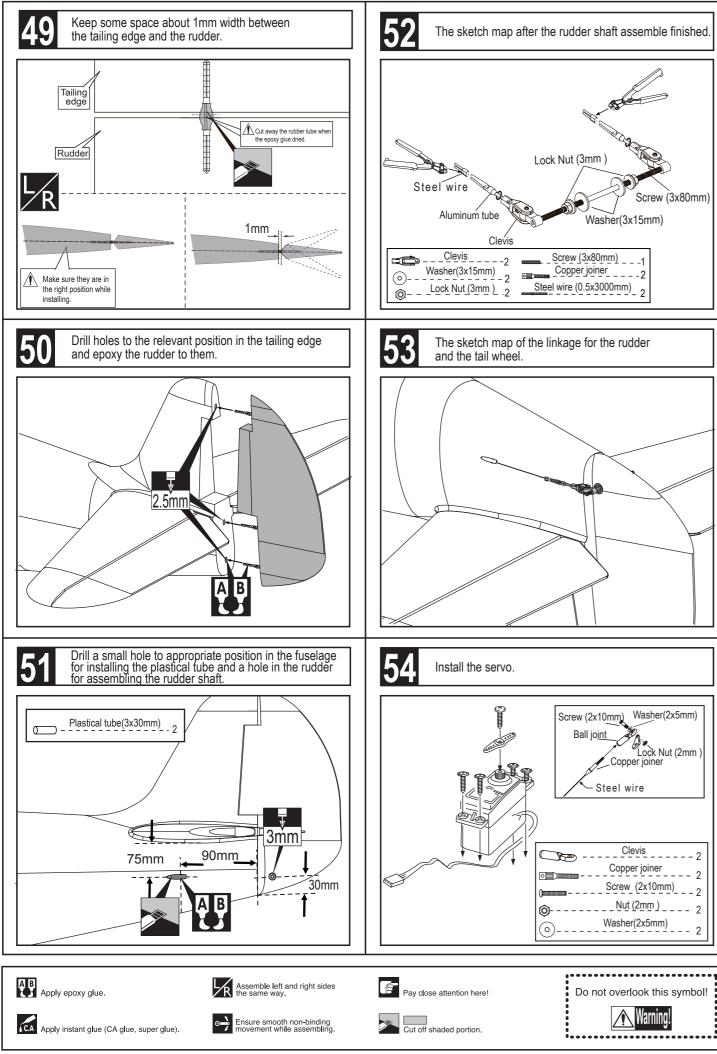

| Apply epoxy glue.                            | Assemble left and right sides the same way.          |  |
|----------------------------------------------|------------------------------------------------------|--|
| CA Apply instant glue (CA glue, super glue). | Ensure smooth non-binding movement while assembling. |  |