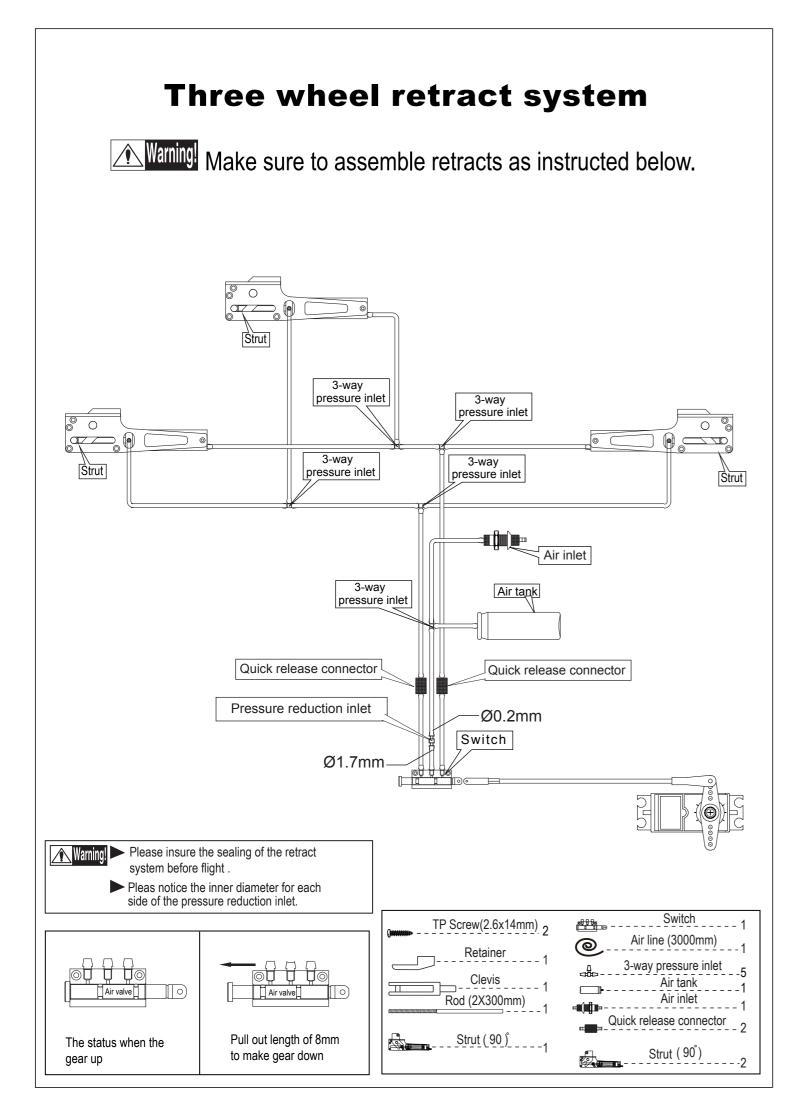

oz/sq.ft) |
| Flying weight: | 7.3kg(16.1bs)           |
| Radio:         | 6ch & 8servos           |
| Engine:        | 30cc gasoline engine    |



## Before start, please carefully read the explanations!





## This R/C airplane is not a toy!

(The people under 18 years old is forbidden from flying this model)

First-time builders should seek advice from people having building experience. If misused or abused, it can cause serious bodily injury and damage to property.

Fly only in open areas and preferably at a dedicated R/C flying site. We suggest having a qualified instructor carefully inspect your airplane before its first flight.Please carefully read and follow all instructions included with this airplane, your radio control system and any other components purchased separately.









| 76   | The centre of the Gravity.                                                                                                                                   |
|------|--------------------------------------------------------------------------------------------------------------------------------------------------------------|
|      | <ul> <li>Never fly before checking the CG's required position.</li> <li>In order to obtain the CG specified, reposition the receiver and battery.</li> </ul> |
|      |                                                                                                                                                              |
| ► NE | Varning!<br>VER fly the model without well balancing.