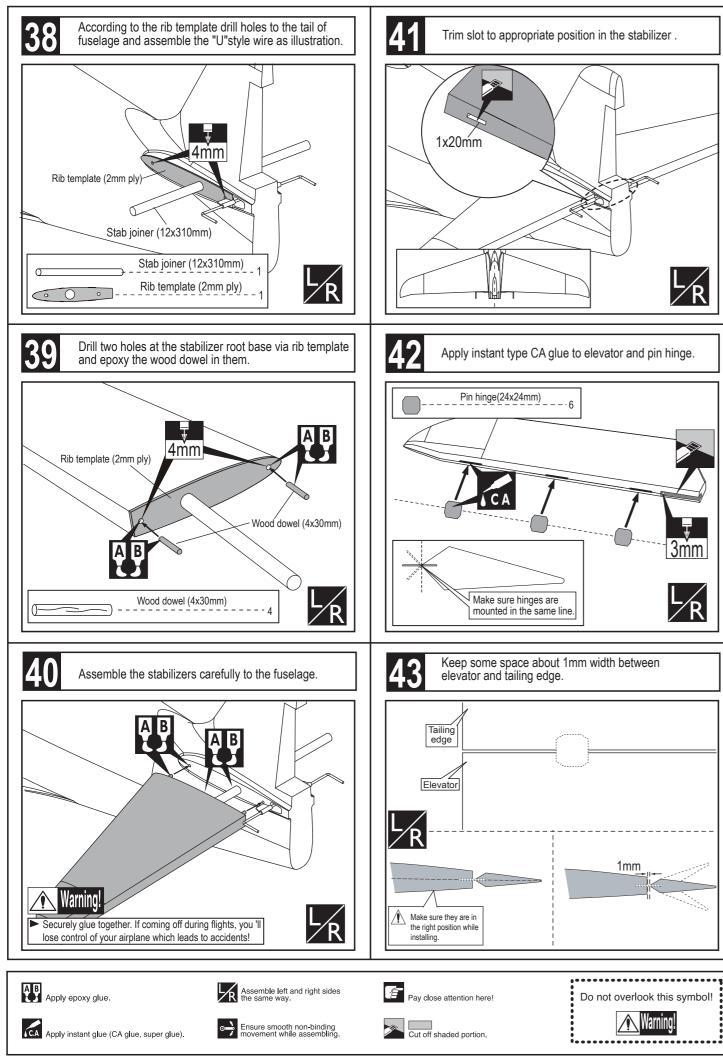

| Apply epoxy glue.                            | Assemble left and right sides the same way.          |  |
|----------------------------------------------|------------------------------------------------------|--|
| CA Apply instant glue (CA glue, super glue). | Ensure smooth non-binding movement while assembling. |  |