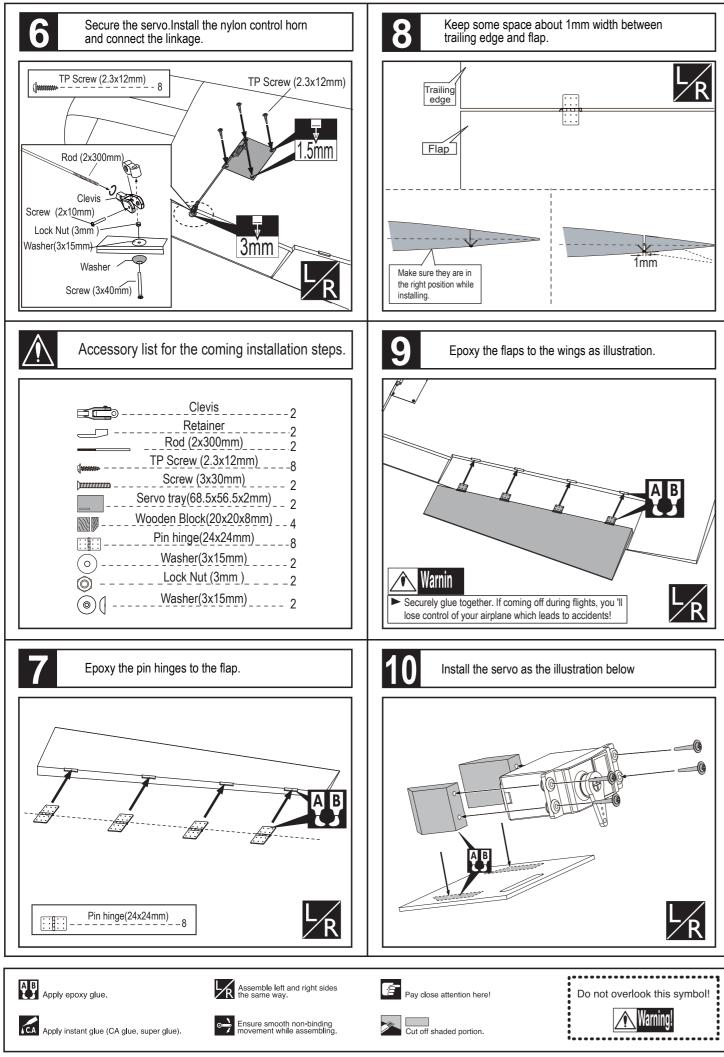

| Apply epoxy glue.                            | Assemble left and right sides the same way.          |  |
|----------------------------------------------|------------------------------------------------------|--|
| CA Apply instant glue (CA glue, super glue). | Ensure smooth non-binding movement while assembling. |  |