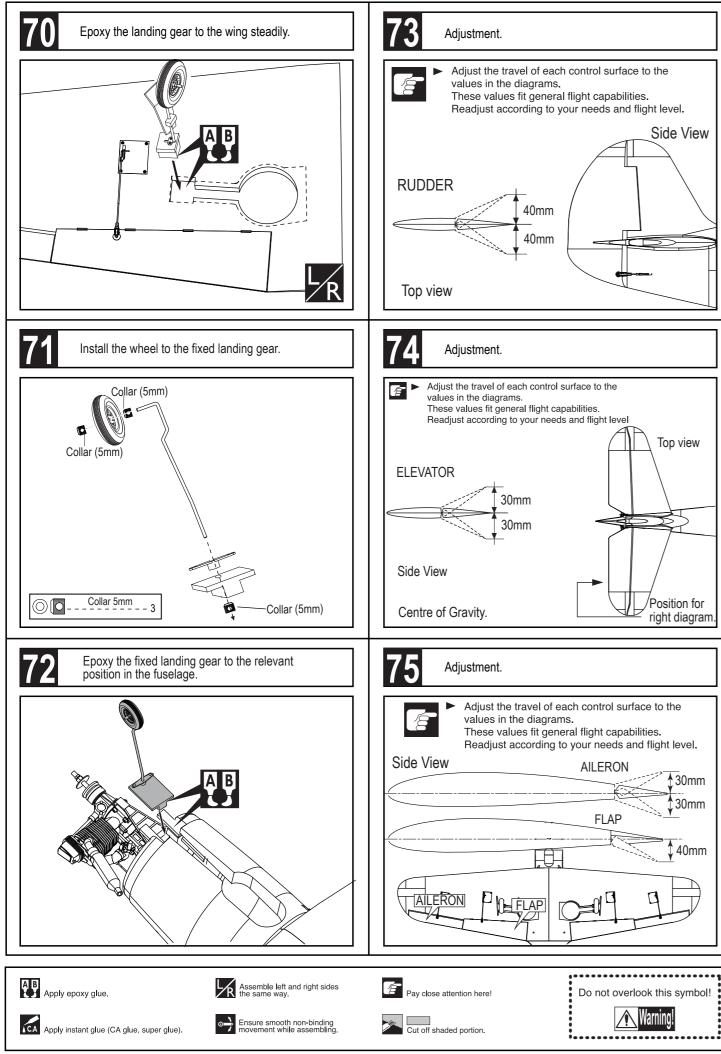

| 76   | The centre of the Gravity.                                                                                                                                   |
|------|--------------------------------------------------------------------------------------------------------------------------------------------------------------|
|      | <ul> <li>Never fly before checking the CG's required position.</li> <li>In order to obtain the CG specified, reposition the receiver and battery.</li> </ul> |
|      |                                                                                                                                                              |
| ► NE | Varning!<br>VER fly the model without well balancing.                                                                                                        |