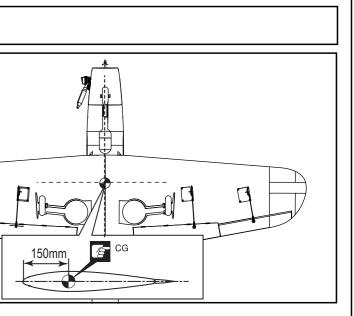

| 76   | The centre of the Gravity.                                                                                                                                   |
|------|--------------------------------------------------------------------------------------------------------------------------------------------------------------|
|      | <ul> <li>Never fly before checking the CG's required position.</li> <li>In order to obtain the CG specified, reposition the receiver and battery.</li> </ul> |
|      |                                                                                                                                                              |
| ► NE | Varning!<br>VER fly the model without well balancing.                                                                                                        |