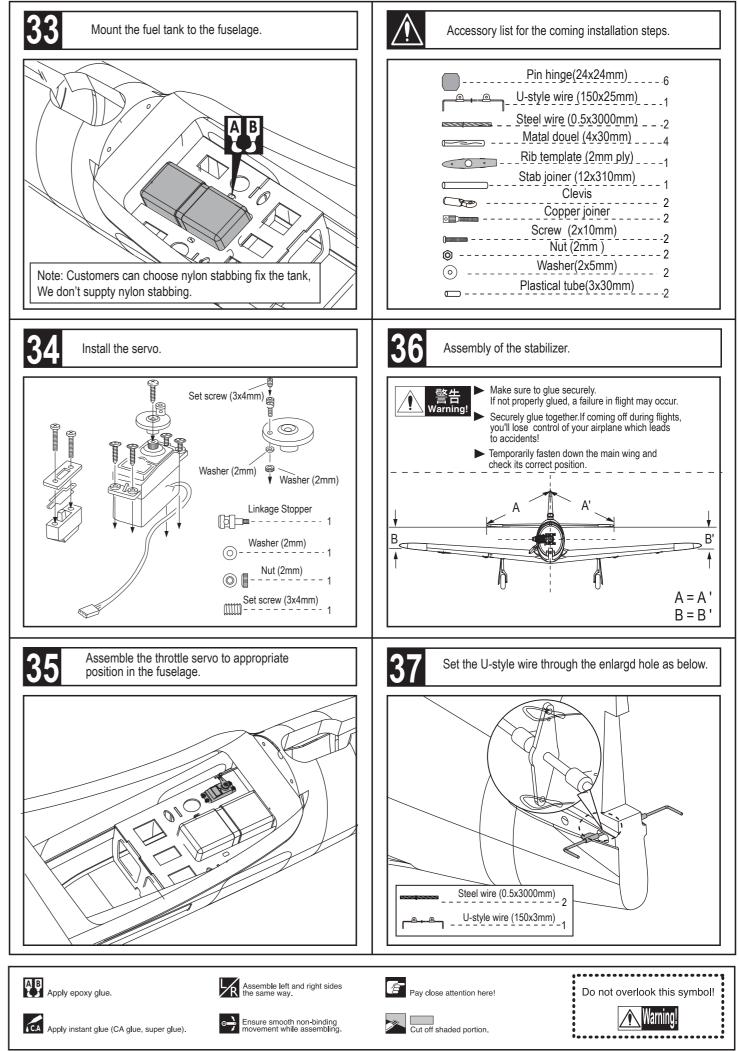

| Apply epoxy glue.                            | Assemble left and right sides the same way.          |  |
|----------------------------------------------|------------------------------------------------------|--|
| CA Apply instant glue (CA glue, super glue). | Ensure smooth non-binding movement while assembling. |  |