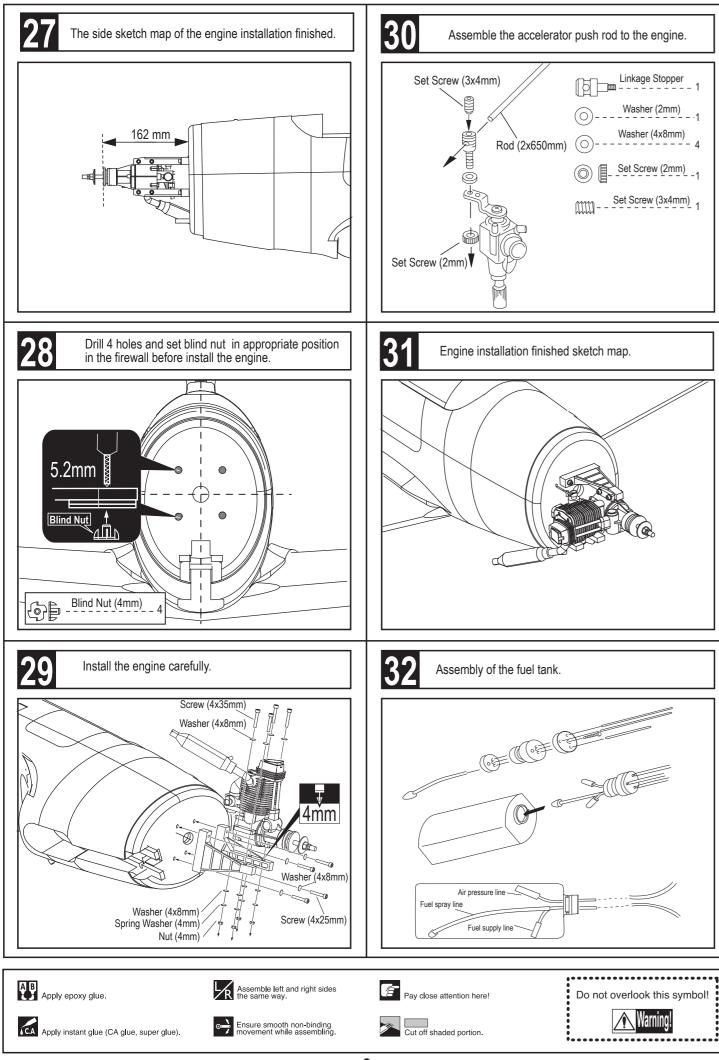

| Apply epoxy glue.                            | Assemble left and right sides the same way.          |  |
|----------------------------------------------|------------------------------------------------------|--|
| CA Apply instant glue (CA glue, super glue). | Ensure smooth non-binding movement while assembling. |  |