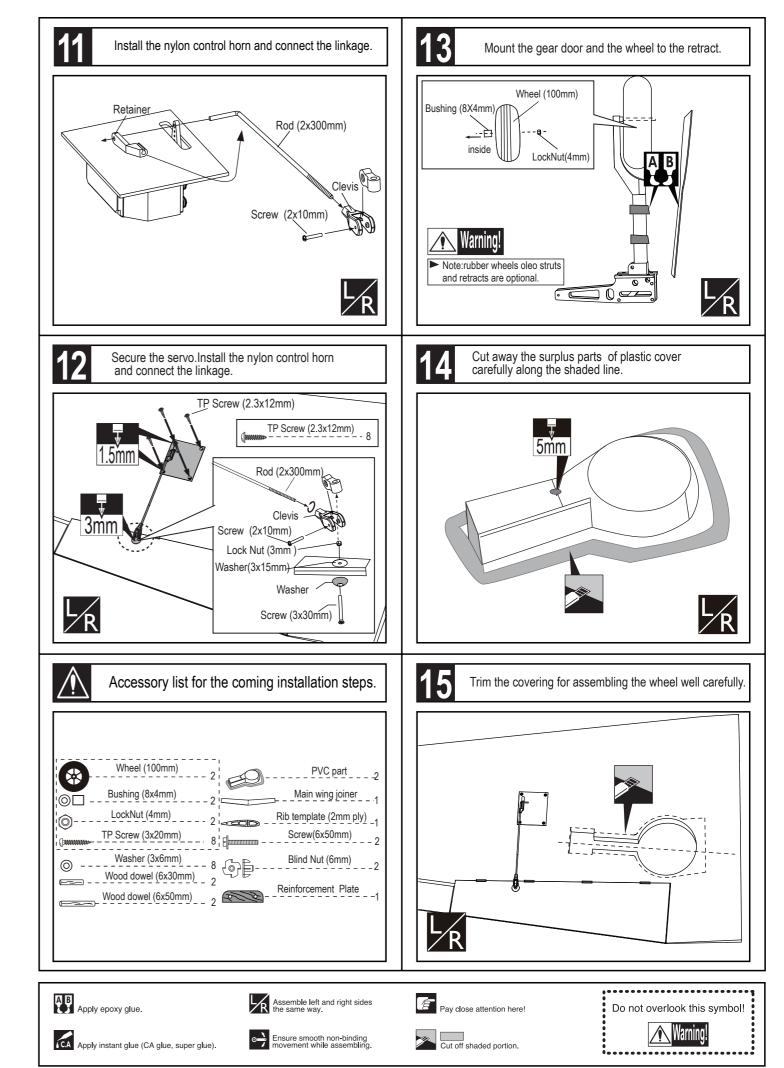

| Apply epoxy glue.                            | Assemble left and right sides the same way.          |  |
|----------------------------------------------|------------------------------------------------------|--|
| CA Apply instant glue (CA glue, super glue). | Ensure smooth non-binding movement while assembling. |  |