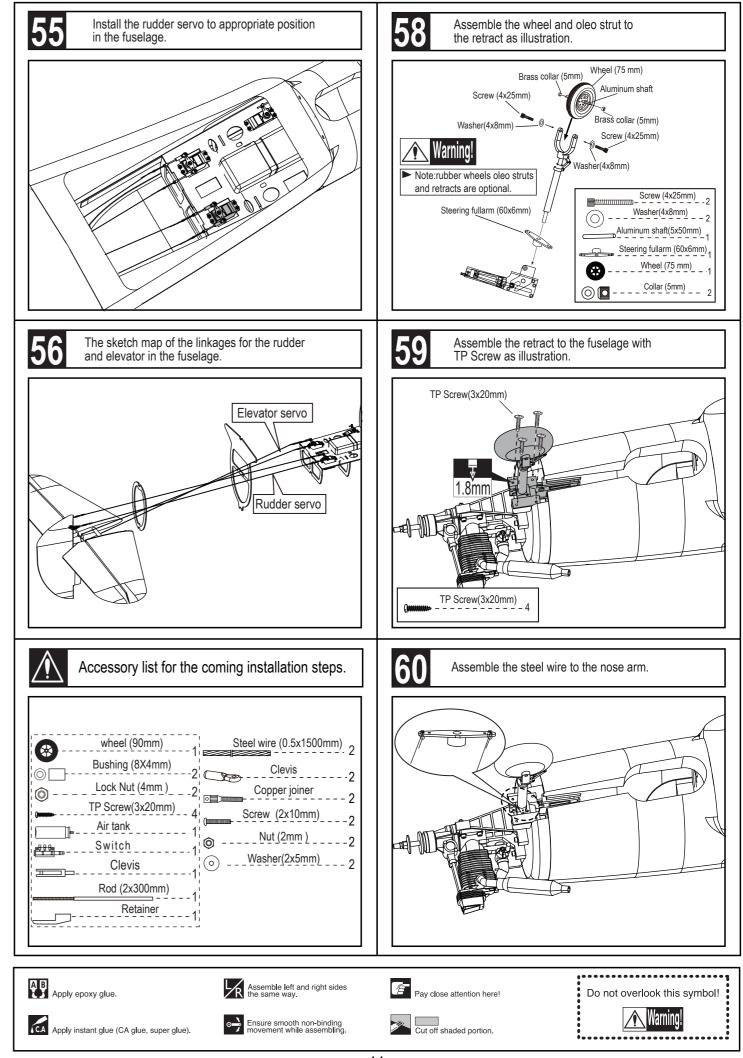

| Apply epoxy glue.                            | Assemble left and right sides the same way.          |  |
|----------------------------------------------|------------------------------------------------------|--|
| CA Apply instant glue (CA glue, super glue). | Ensure smooth non-binding movement while assembling. |  |