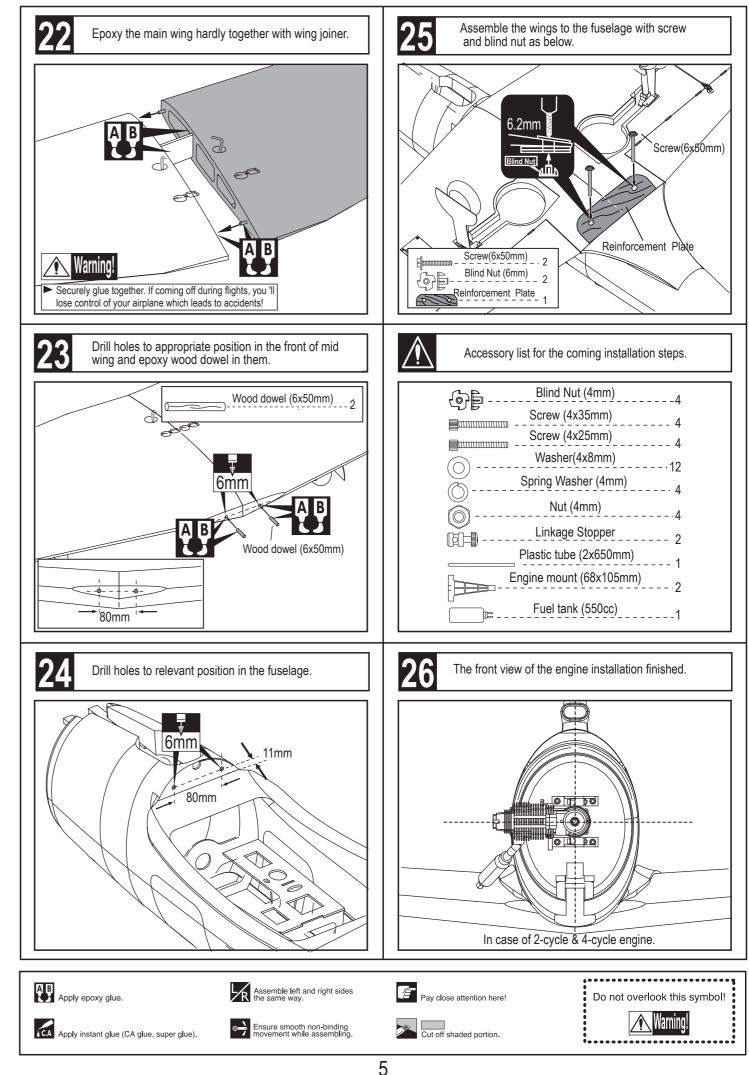

| Apply epoxy glue.                            | Assemble left and right sides the same way.          |  |
|----------------------------------------------|------------------------------------------------------|--|
| CA Apply instant glue (CA glue, super glue). | Ensure smooth non-binding movement while assembling. |  |