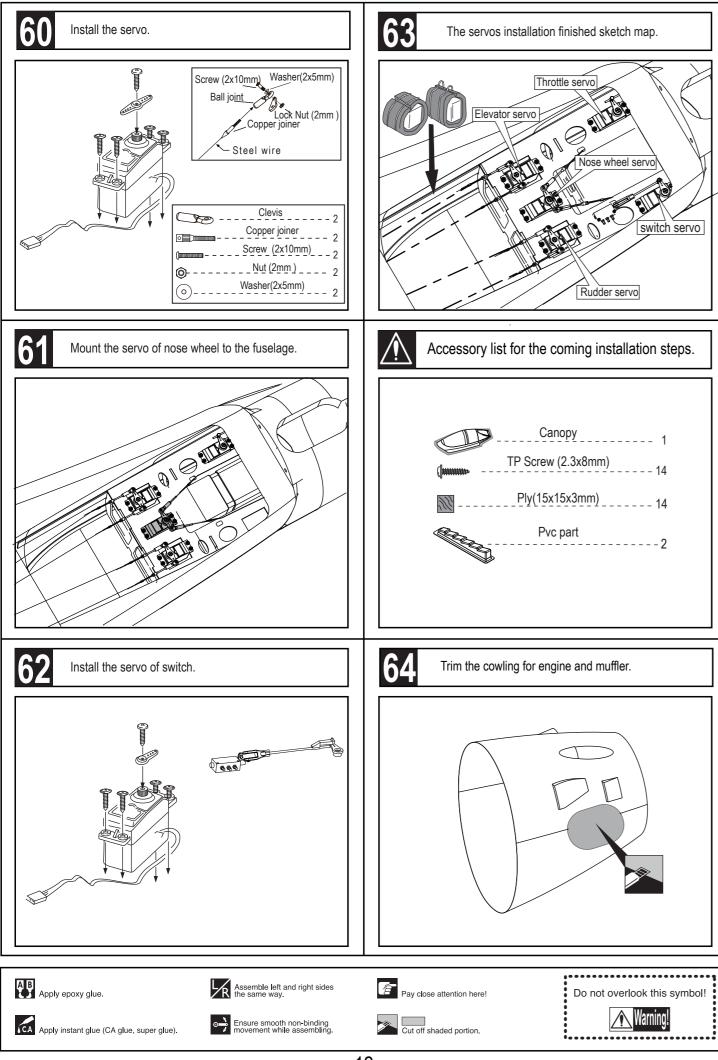

| Apply epoxy glue.                            | Assemble left and right sides the same way.          |  |
|----------------------------------------------|------------------------------------------------------|--|
| CA Apply instant glue (CA glue, super glue). | Ensure smooth non-binding movement while assembling. |  |