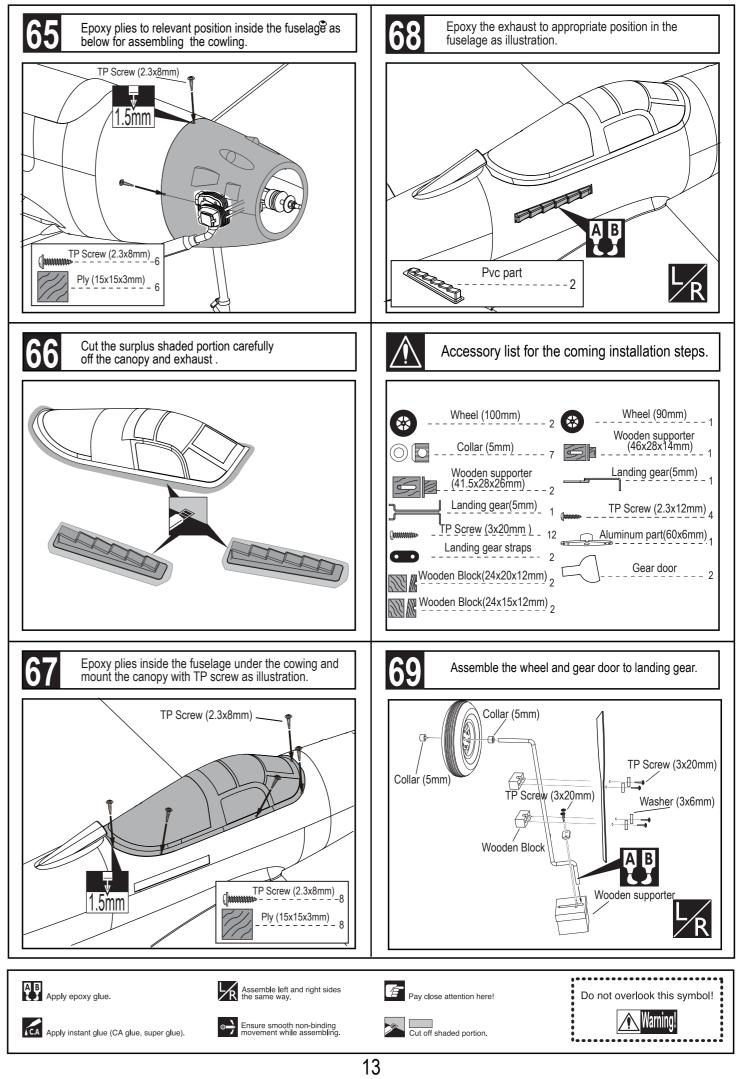

| Apply epoxy glue.                            | Assemble left and right sides the same way.          |  |
|----------------------------------------------|------------------------------------------------------|--|
| CA Apply instant glue (CA glue, super glue). | Ensure smooth non-binding movement while assembling. |  |