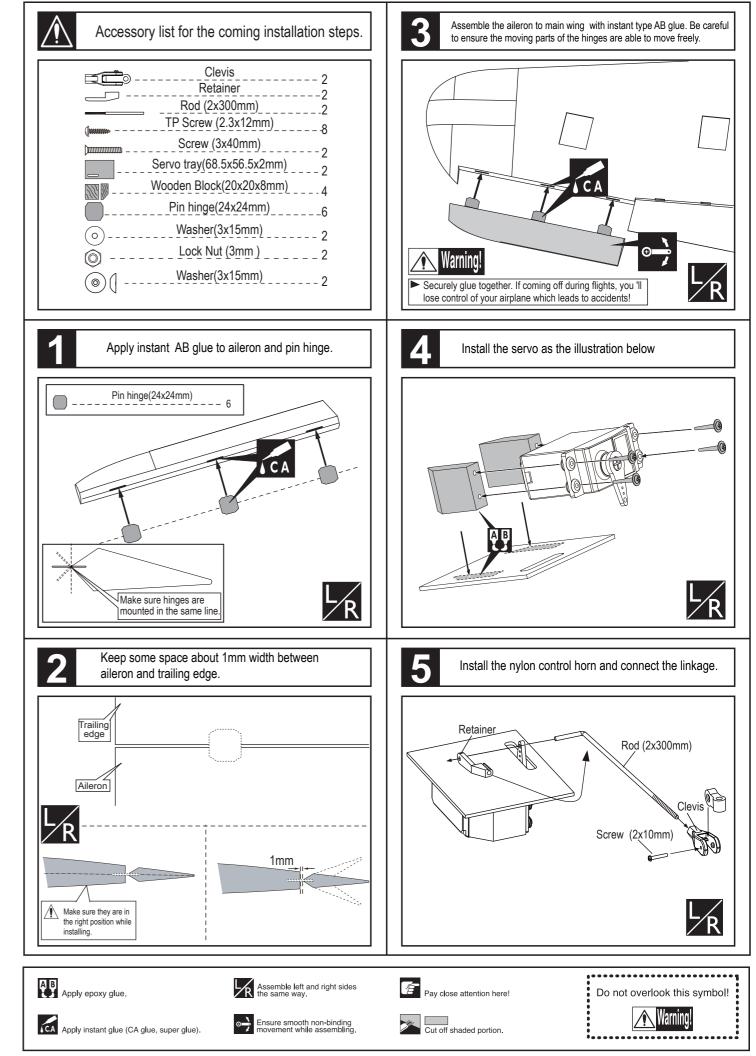

| Apply epoxy glue.                            | Assemble left and right sides the same way.          |  |
|----------------------------------------------|------------------------------------------------------|--|
| CA Apply instant glue (CA glue, super glue). | Ensure smooth non-binding movement while assembling. |  |