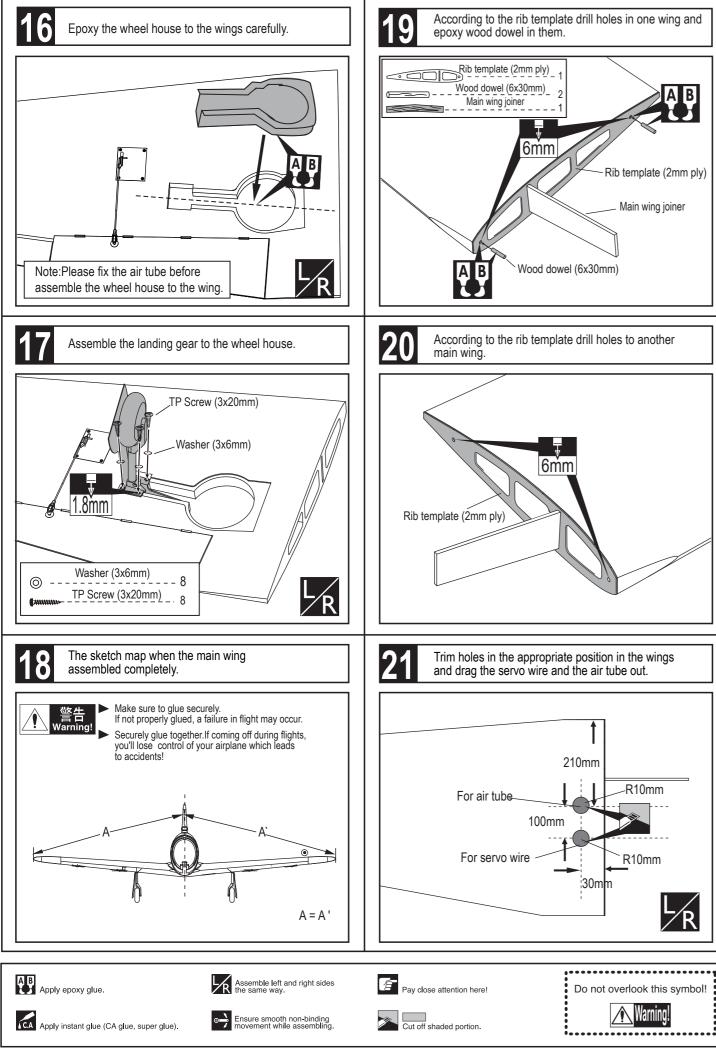

| Apply epoxy glue.                            | Assemble left and right sides the same way.          |  |
|----------------------------------------------|------------------------------------------------------|--|
| CA Apply instant glue (CA glue, super glue). | Ensure smooth non-binding movement while assembling. |  |