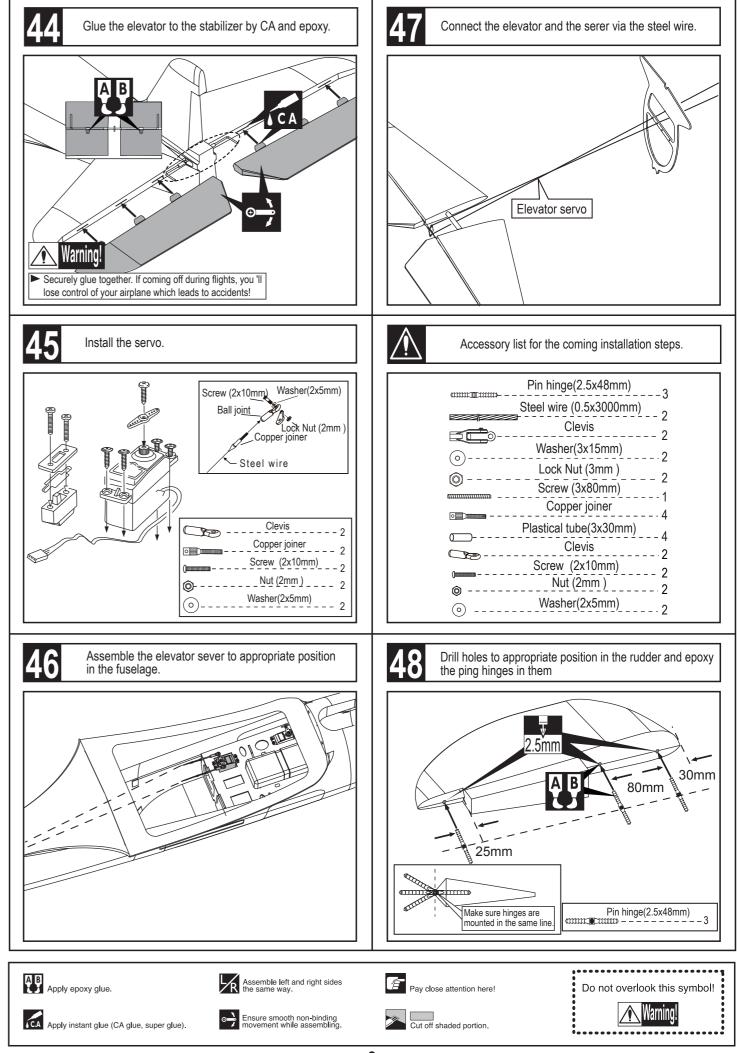

| Apply epoxy glue.                            | Assemble left and right sides the same way.          |  |
|----------------------------------------------|------------------------------------------------------|--|
| CA Apply instant glue (CA glue, super glue). | Ensure smooth non-binding movement while assembling. |  |