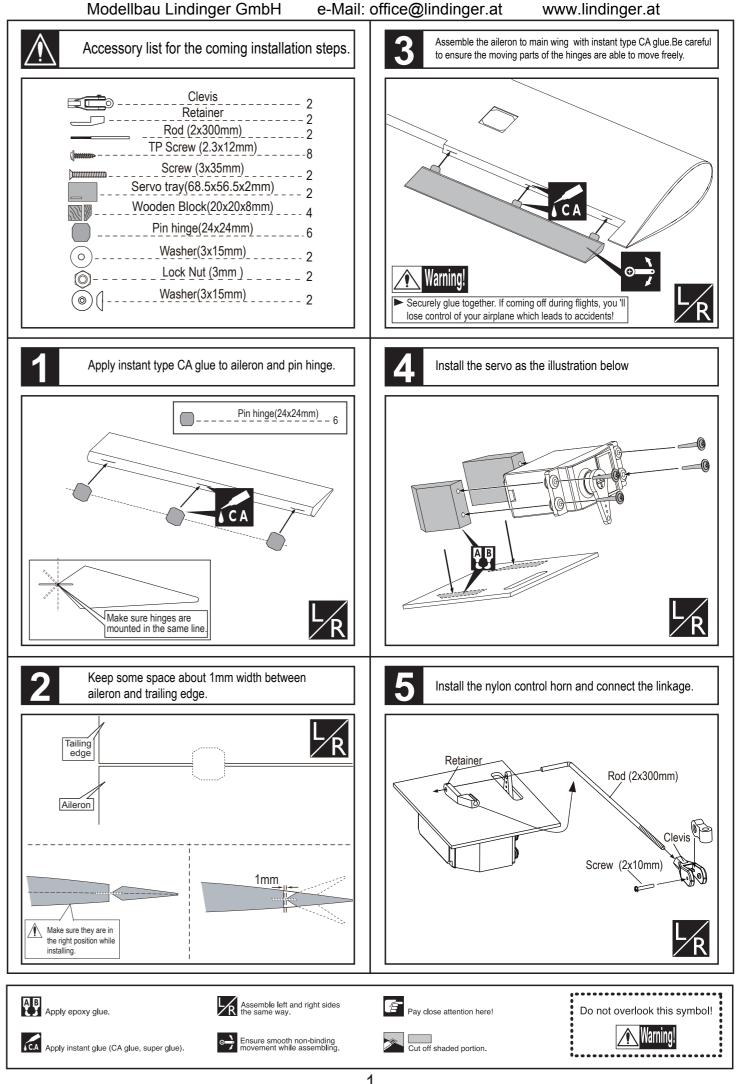

m 7.75 sq. ft Wing Loading :131.9 g/sq. dm 43.2oz/sq. ft Flying Weight :9.5 kg(20.9 lbs) :6ch&8 servos Radio :3W 50cc Engine





## **INSTRUCTION MANUAL**

## This R/C airplane is not a toy!

(The people under 18 years old is forbidden from flying this model)

First-time builders should seek advice from people having building experience. If misused or abused, it can cause serious bodily injury and damage to property.

Fly only in open areas and preferably at a dedicated R/C flying site. We suggest having a qualified instructor carefully inspect your airplane before its first flight.Please carefully read and follow all instructions included with this airplane, your radio control system and any other components purchased separately.

e-Mail: office@lindinger.at



www.lindinger.at











www.lindinger.at

e-Mail: office@lindinger.at

www.lindinger.at





e-Mail: office@lindinger.at

www.lindinger.at





#### e-Mail: office@lindinger.at

www.lindinger.at

e-Mail: office@lindinger.at









www.lindinger.at

e-Mail: office@lindinger.at



www.lindinger.at





Modellbau Lindinger GmbH

e-Mail: office@lindinger.at

www.lindinger.at

Modellbau Lindinger GmbH

#### e-Mail: office@lindinger.at

#### www.lindinger.at

e-Mail: office@lindinger.at