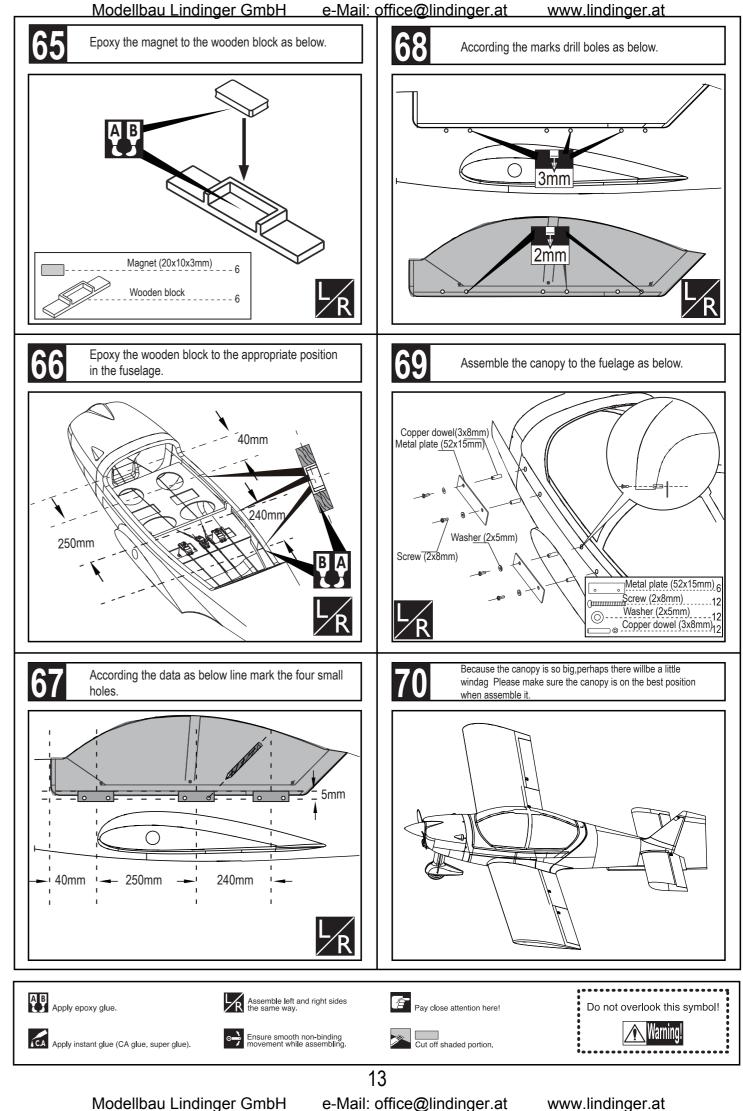

sq. dm 7.75 sq. ft Wing Loading :131.9 g/sq. dm 43.2oz/sq. ft Flying Weight :9.5 kg(20.9 lbs) :6ch&8 servos Radio :3W 50cc Engine





## **INSTRUCTION MANUAL**

## This R/C airplane is not a toy!

(The people under 18 years old is forbidden from flying this model)

First-time builders should seek advice from people having building experience. If misused or abused, it can cause serious bodily injury and damage to property.

Fly only in open areas and preferably at a dedicated R/C flying site. We suggest having a qualified instructor carefully inspect your airplane before its first flight.Please carefully read and follow all instructions included with this airplane, your radio control system and any other components purchased separately.

e-Mail: office@lindinger.at



www.lindinger.at











www.lindinger.at

e-Mail: office@lindinger.at

www.lindinger.at





e-Mail: office@lindinger.at

www.lindinger.at





#### e-Mail: office@lindinger.at

www.lindinger.at

e-Mail: office@lindinger.at









www.lindinger.at

e-Mail: office@lindinger.at



www.lindinger.at





Modellbau Lindinger GmbH

e-Mail: office@lindinger.at

www.lindinger.at

Modellbau Lindinger GmbH

#### e-Mail: office@lindinger.at

#### www.lindinger.at

e-Mail: office@lindinger.at