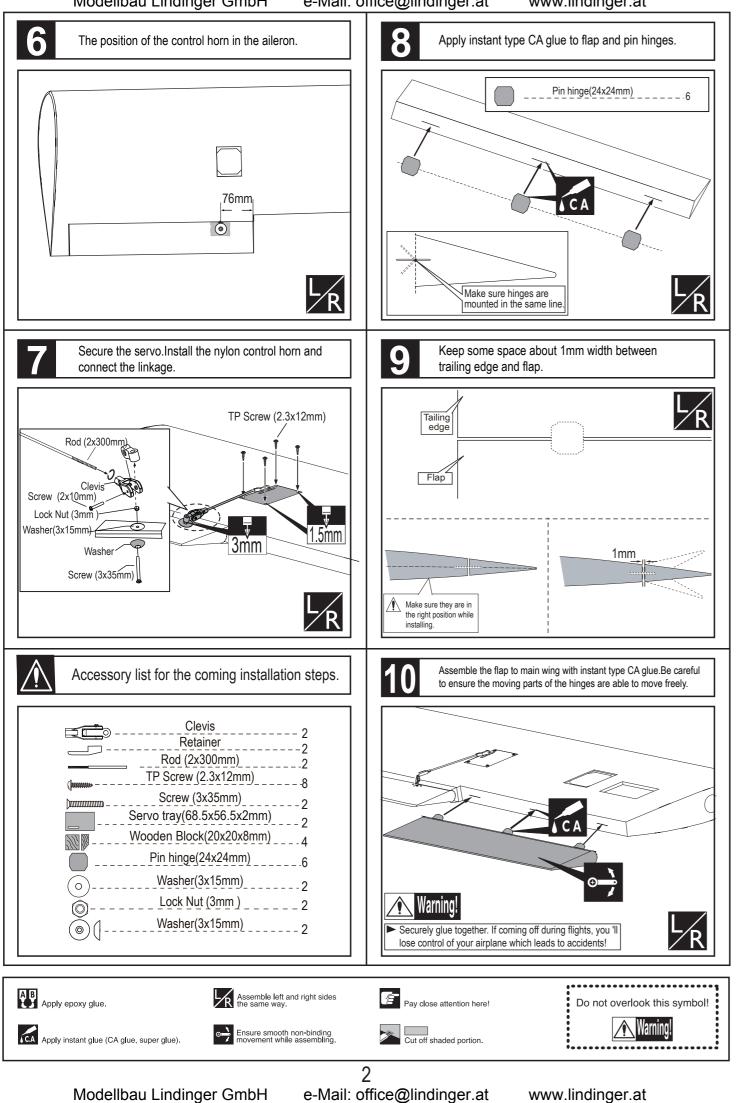

ght :9.5 kg(20.9 lbs) :6ch&8 servos Radio :3W 50cc Engine





## **INSTRUCTION MANUAL**

## This R/C airplane is not a toy!

(The people under 18 years old is forbidden from flying this model)

First-time builders should seek advice from people having building experience. If misused or abused, it can cause serious bodily injury and damage to property.

Fly only in open areas and preferably at a dedicated R/C flying site. We suggest having a qualified instructor carefully inspect your airplane before its first flight.Please carefully read and follow all instructions included with this airplane, your radio control system and any other components purchased separately.

e-Mail: office@lindinger.at



www.lindinger.at











www.lindinger.at

e-Mail: office@lindinger.at

www.lindinger.at





e-Mail: office@lindinger.at

www.lindinger.at





#### e-Mail: office@lindinger.at

www.lindinger.at

e-Mail: office@lindinger.at









www.lindinger.at

e-Mail: office@lindinger.at



www.lindinger.at





Modellbau Lindinger GmbH

e-Mail: office@lindinger.at

www.lindinger.at

Modellbau Lindinger GmbH

#### e-Mail: office@lindinger.at

#### www.lindinger.at

e-Mail: office@lindinger.at