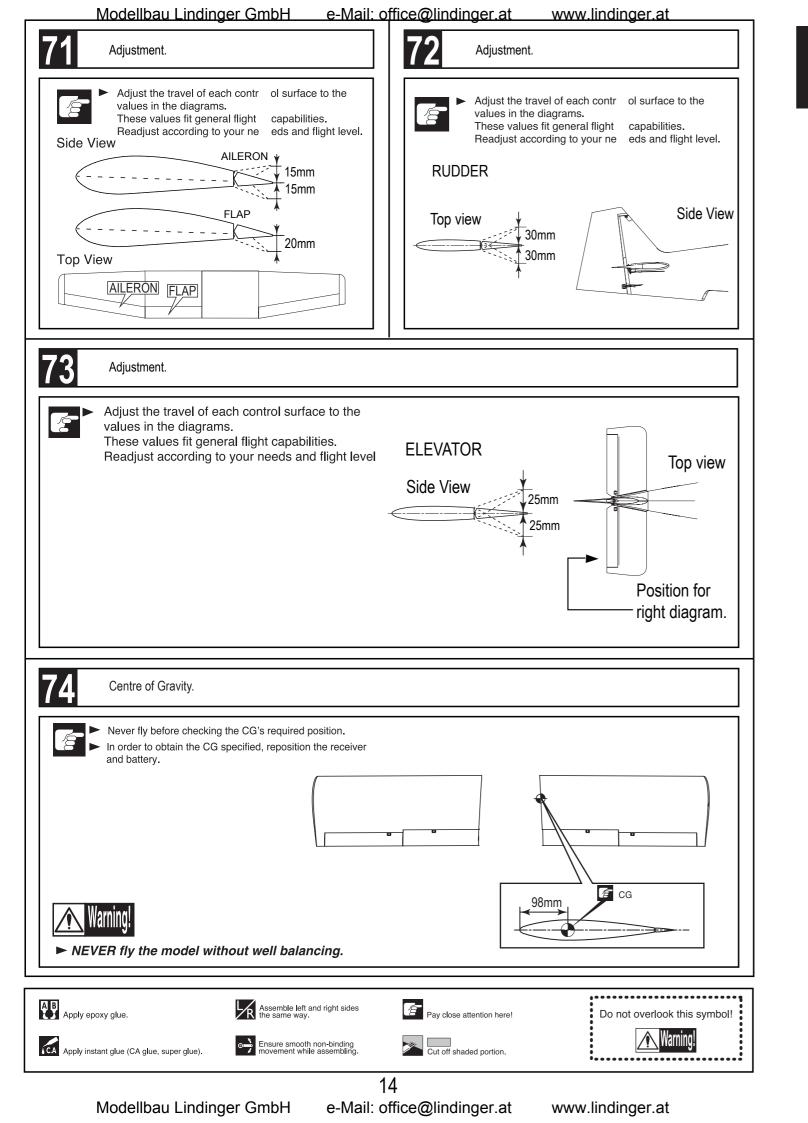

# Before start, please carefully read the explanations!

# **Robin 2160**



#### **Specification:** Specification: Length :1757 mm(69.2") :2210 mm(87") Wing Span Wing Area :72 sq. dm 7.75 sq. ft Wing Loading :131.9 g/sq. dm 43.2oz/sq. ft Flying Weight :9.5 kg(20.9 lbs) :6ch&8 servos Radio :3W 50cc Engine





## **INSTRUCTION MANUAL**

## This R/C airplane is not a toy!

(The people under 18 years old is forbidden from flying this model)

First-time builders should seek advice from people having building experience. If misused or abused, it can cause serious bodily injury and damage to property.

Fly only in open areas and preferably at a dedicated R/C flying site. We suggest having a qualified instructor carefully inspect your airplane before its first flight.Please carefully read and