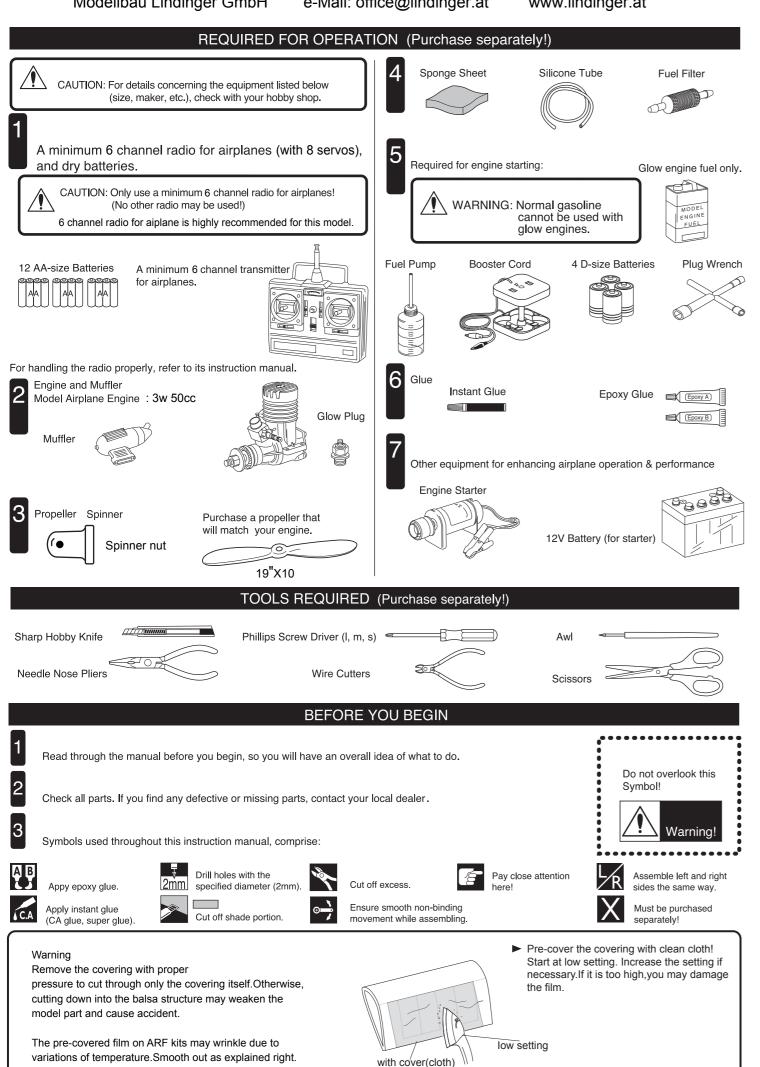

72 sq. dm 7.75 sq. ft Wing Loading :131.9 g/sq. dm 43.2oz/sq. ft Flying Weight :9.5 kg(20.9 lbs) :6ch&8 servos Radio :3W 50cc Engine





## **INSTRUCTION MANUAL**

## This R/C airplane is not a toy!

(The people under 18 years old is forbidden from flying this model)

First-time builders should seek advice from people having building experience. If misused or abused, it can cause serious bodily injury and damage to property.

Fly only in open areas and preferably at a dedicated R/C flying site. We suggest having a qualified instructor carefully inspect your airplane before its first flight.Please carefully read and follow all instructions included with this airplane, your radio control system and any other components purchased separately.

e-Mail: office@lindinger.at



www.lindinger.at











www.lindinger.at

e-Mail: office@lindinger.at

www.lindinger.at





e-Mail: office@lindinger.at

www.lindinger.at





#### e-Mail: office@lindinger.at

www.lindinger.at

e-Mail: office@lindinger.at









www.lindinger.at

e-Mail: office@lindinger.at



www.lindinger.at





Modellbau Lindinger GmbH

e-Mail: office@lindinger.at

www.lindinger.at

Modellbau Lindinger GmbH

#### e-Mail: office@lindinger.at

#### www.lindinger.at

e-Mail: office@lindinger.at