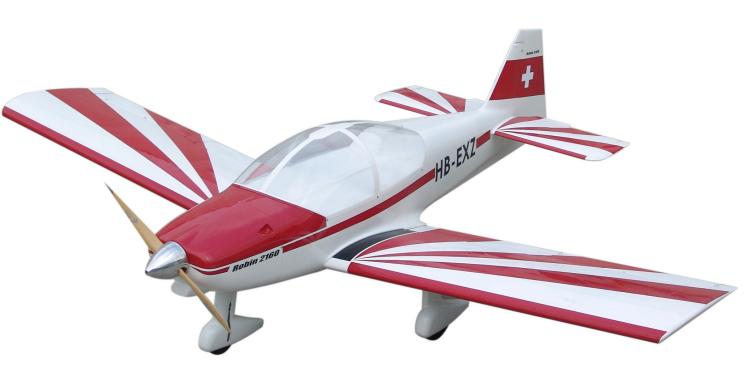

# **Robin 2160**

#### **Specification:** Specification: Length :1757 mm(69.2") :2210 mm(87") Wing Span Wing Area :72 sq. dm 7.75 sq. ft Wing Loading :131.9 g/sq. dm 43.2oz/sq. ft Flying Weight :9.5 kg(20.9 lbs) :6ch&8 servos Radio :3W 50cc Engine