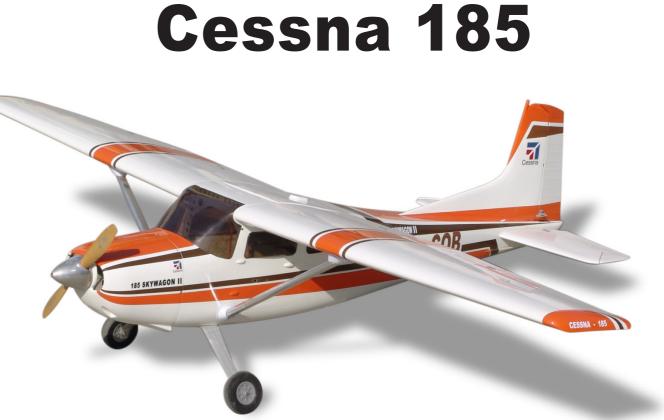

### Specification:

Length :1550 mm(61") Wing Span :2200 mm(86.6") Wing Area :55.3 sq. dm 5.95 sq. ft Wing Loading :117.5 g/sq. dm 38.5 oz/sq. ft Flying Weight :6.5 kg(14.3 lbs) Radio :6ch&9 servos :108 2-cycle Engine 120 4-cycle