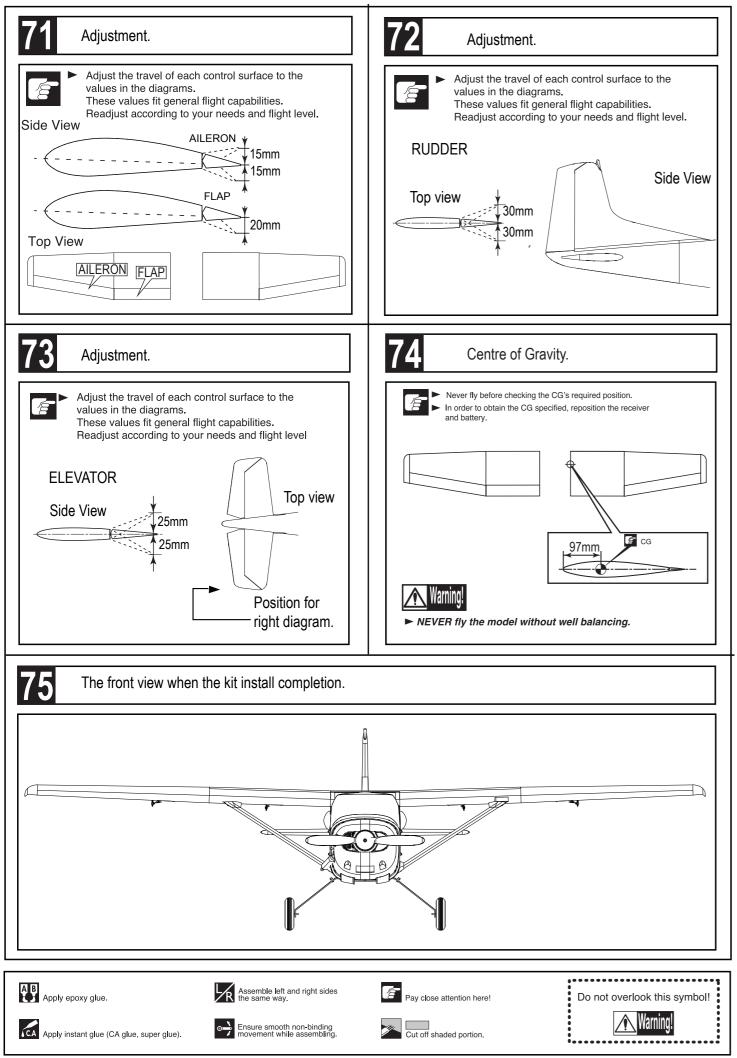

step for option.                                                                                                                                                                                                                                                 |
| Apply epoxy glue.                                                                                                                                                                                                                                                        |
| CA Apply instant glue (CA glue, super glue).                                                                                                                                                                                                                             |