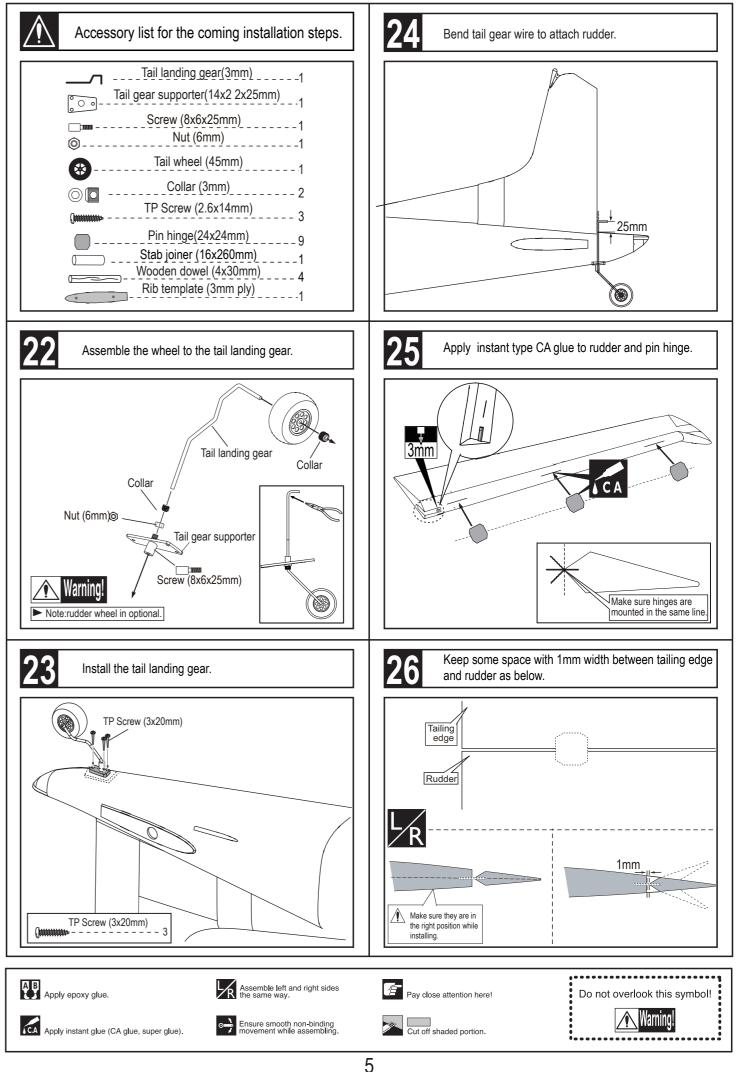

ption.                                                                                                                                                                                                                                                 |
| Apply epoxy glue.                                                                                                                                                                                                                                                        |
| CA Apply instant glue (CA glue, super glue).                                                                                                                                                                                                                             |