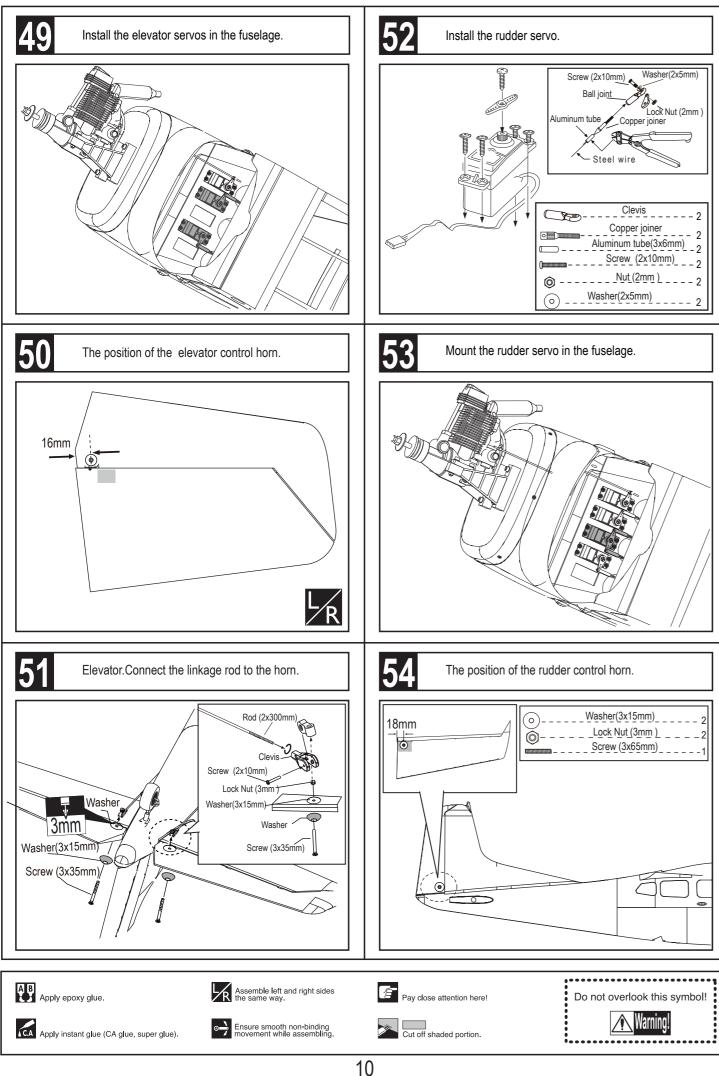

|
| Apply epoxy glue.                                                                                                                                                                                                                                                        |
| CA Apply instant glue (CA glue, super glue).                                                                                                                                                                                                                             |