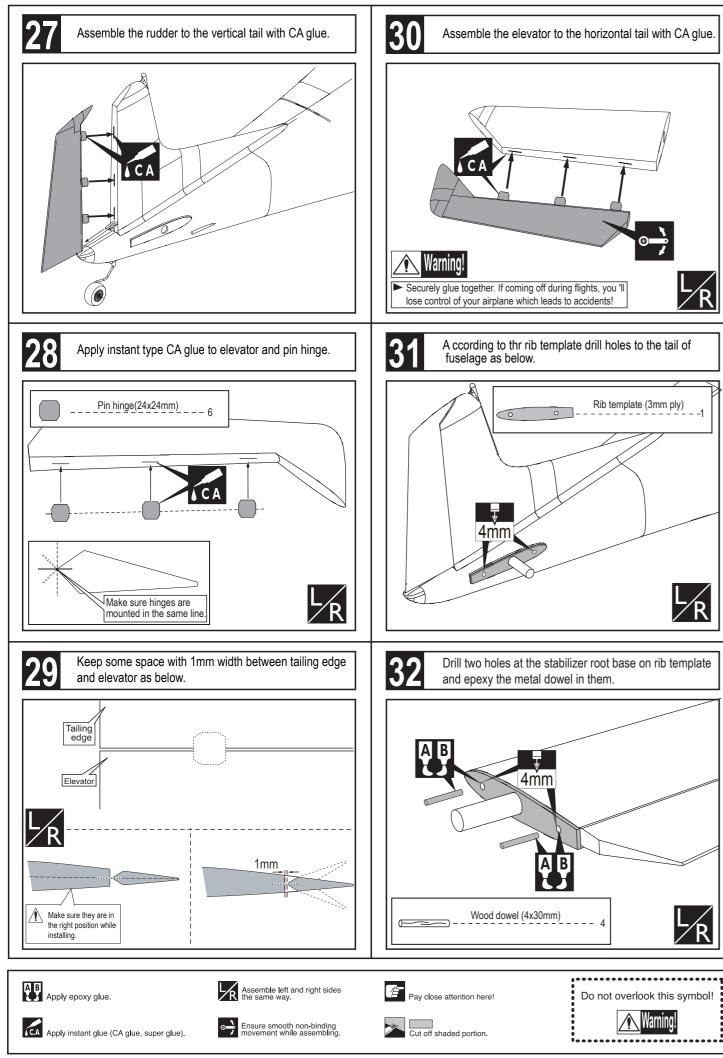

ion.                                                                                                                                                                                                                                                 |
| Apply epoxy glue.                                                                                                                                                                                                                                                        |
| CA Apply instant glue (CA glue, super glue).                                                                                                                                                                                                                             |