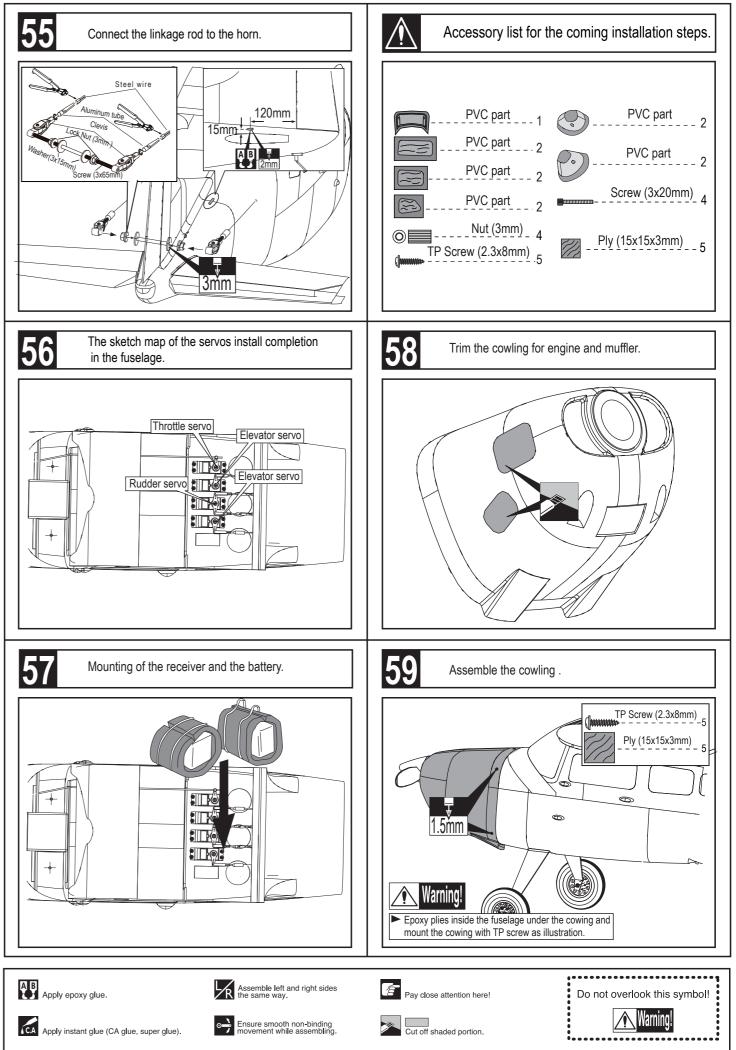

n.                                                                                                                                                                                                                                                 |
| Apply epoxy glue.                                                                                                                                                                                                                                                        |
| CA Apply instant glue (CA glue, super glue).                                                                                                                                                                                                                             |