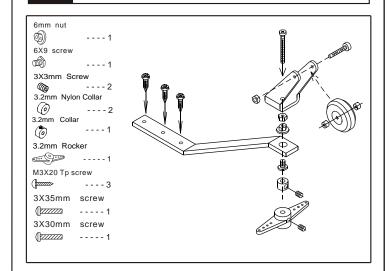

# 10 Install the main landing gear

## 9 Install the main landing gear

#### 8 Install the main landing gear