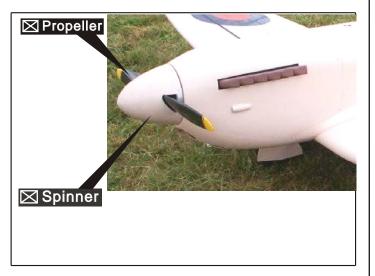

Install the main landing gear







#### 13 Install the elevator servos



#### 11 Install the elevator



### 14 Install the elevator servos



# 12 Install the elevator



## 15 Install the rudder







## 18 Install the servo of rudder&tail wheel



#### 16 Install the rudder



#### 1 9 Install the servo of rudder&tail wheel



## 17 Install the servo of rudder&tail wheel



#### 20 Install the servo of rudder&tail wheel







# 23 Main wing installing



# 21 Horizontal (Put the servo into the fuselage)



# 24 Main wing&Horizontal/Vertical tail



# 22 Fuselage installing



# 25 Installing the engine (85-100cc)







#### 28 Radio Equipment



#### 26 Install the throttle servo



## 29 Install the thr cowling



## 27 Assembly of the full tank



# 30 Install the thr cowling







# 33 Install the canopy



## 31 Install the canopy



# 34 Install the canopy



# 32 Install the canopy



# 35 Install the canopy



## 36 Adjustment.

Adjust the travel of each control surface to the values in the diagrams.
These values fit general flight capabilities.
Readjust according to your needs and flight level.

AILERON
Flap

Top view

#### 38 Adjustment



#### 37 Adjustment.



#### 39 Adjustment.