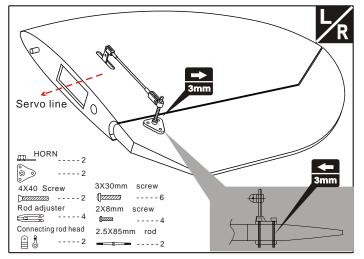

specified Diameter(here:2mm)



Must be purchased separately!





Apply instant glue (CA glue, super glue).



Ensure smooth non-binding movement while assembling.



Pay close attention here!

Do not overlook this symbol.

L/R

Assemble left and right Sides the same way.



Cut off shaded portion.



Cut off excess.





#### 3 Install the servo



### 1 Install the aileron and flap



#### 4 Install the servo of aileron



# 2 Install the aileron and flap



# 5 Install the servo of flap







#### 8 Install the main landing gear



## 6 Main wing installing(Bottom)



## 9 Install the main landing gear



# 7 Main wing installing(Top)



# 10 Install the main landing gear







#### 13 Install the elevator servos



#### 11 Install the elevator



### 14 Install the elevator servos



# 12 Install the elevator



## 15 Install the rudder







## 18 Install the servo of rudder&tail wheel



#### 16 Install the rudder



#### 1 9 Install the servo of rudder&tail wheel



## 17 Install the servo of rudder&tail wheel



#### 20 Install the servo of rudder&tail wheel







# 23 Main wing installing



# 21 Horizontal (Put the servo into the fuselage)



# 24 Main wing&Horizontal/Vertical tail



# 22 Fuselage installing



# 25 Installing the engine (85-100cc)







#### 28 Radio Equipment



#### 26 Install the throttle servo



## 29 Install the thr cowling



## 27 Assembly of the full tank



# 30 Install the thr cowling







# 33 Install the canopy



## 31 Install the canopy



# 34 Install the canopy



# 32 Install the canopy



# 35 Install the canopy



##