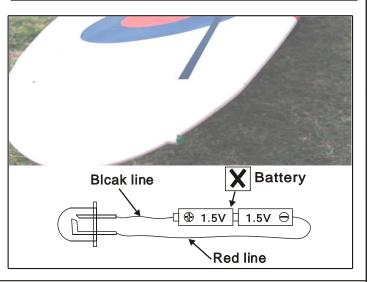

vos



# 12 Install the elevator



## 15 Install the rudder







## 18 Install the servo of rudder&tail wheel



#### 16 Install the rudder



#### 1 9 Install the servo of rudder&tail wheel



## 17 Install the servo of rudder&tail wheel



#### 20 Install the servo of rudder&tail wheel







# 23 Main wing installing



# 21 Horizontal (Put the servo into the fuselage)



# 24 Main wing&Horizontal/Vertical tail



# 22 Fuselage installing



# 25 Installing the engine (85-100cc)







#### 28 Radio Equipment



#### 26 Install the throttle servo



## 29 Install the thr cowling



## 27 Assembly of the full tank



# 30 Install the thr cowling







# 33 Install the canopy



## 31 Install the canopy



# 34 Install the canopy



# 32 Install the canopy



# 35 Install the canopy



## 36 Adjustment.

Adjust the travel of each control surface to the values in the diagrams.
These values fit general flight capabilities.
Readjust according to your needs and flight level.

AILERON
Flap

Top view

#### 38 Adjustment



#### 37 Adjustment.



#### 39 Adjustment.