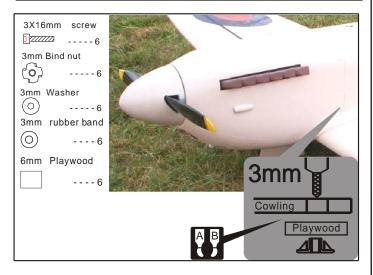

tall the main landing gear



# 7 Main wing installing(Top)



# 10 Install the main landing gear







#### 13 Install the elevator servos



#### 11 Install the elevator



### 14 Install the elevator servos



# 12 Install the elevator



## 15 Install the rudder







## 18 Install the servo of rudder&tail wheel



#### 16 Install the rudder



#### 1 9 Install the servo of rudder&tail wheel



## 17 Install the servo of rudder&tail wheel



#### 20 Install the servo of rudder&tail wheel







# 23 Main wing installing



# 21 Horizontal (Put the servo into the fuselage)



# 24 Main wing&Horizontal/Vertical tail



# 22 Fuselage installing



# 25 Installing the engine (85-100cc)







#### 28 Radio Equipment



#### 26 Install the throttle servo



## 29 Install the thr cowling



## 27 Assembly of the full tank



# 30 Install the thr cowling







# 33 Install the canopy



## 31 Install the canopy



# 34 Install the canopy



# 32 Install the canopy



# 35 Install the canopy



## 36 Adjustment.

Adjust the travel of each control surface to the values in the diagrams.
These values fit general flight capabilities.
Readjust according to your needs and flight level.

AILERON
Flap

Top view

#### 38 Adjustment



#### 37 Adjustment.



#### 39 Adjustment.