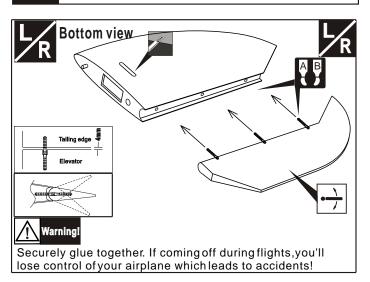

Must be purchased separately!





Apply instant glue (CA glue, super glue).



Ensure smooth non-binding movement while assembling.



Pay close attention here!

Do not overlook this symbol.

L/R

Assemble left and right Sides the same way.



Cut off shaded portion.



Cut off excess.





#### 3 Install the servo



### 1 Install the aileron and flap



#### 4 Install the servo of aileron



# 2 Install the aileron and flap



# 5 Install the servo of flap







#### 8 Install the main landing gear



## 6 Main wing installing(Bottom)



## 9 Install the main landing gear



# 7 Main wing installing(Top)



# 10 Install the main landing gear







#### 13 Install the elevator servos



#### 11 Install the elevator



### 14 Install the elevator servos



# 12 Install the elevator



## 15 Install the rudder







## 18 Install the servo of rudder&tail wheel



#### 16 Install the rudder



#### 1 9 Install the servo of rudder&tail wheel



## 17 Install the servo of rudder&tail wheel



#### 20 Install the servo of rudder&tail wheel







# 23 Main wing installing



# 21 Horizontal (Put the servo into the fuselage)



# 24 Main wing&Horizontal/Vertical tail



# 22 Fuselage installing



# 25 Installing the engine (85-100cc)







#### 28 Radio Equipment



#### 26 Install the throttle servo



## 29 Install the thr cowling



## 27 Assembly of the full tank



# 30 Install the thr cowling







# 33 Install the canopy



## 31 Install the canopy



# 34 Install the canopy



# 32 Install the canopy



# 35 Install the canopy



## 36 Adjustment.

Adjust the tr