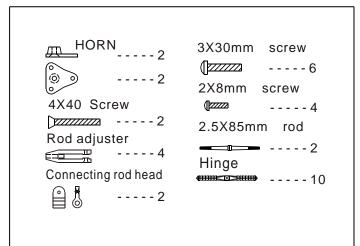

#### **BEFORE YOU BEGIN**

- Read through the manual before you begin ,so you will have an overall idea of what to do.
- Check all parts .if you find any defective or missing parts .contact your local deater.
- 3 Symbols used throughout this instruction manual, comprise.