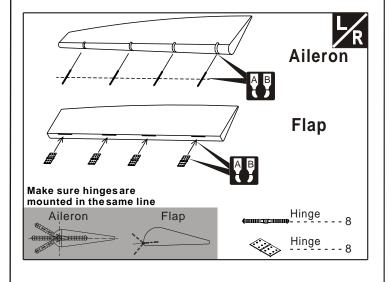

# REQUIRED FOR OPERATION (Purchase separately)



### TOOLS REQUIRED (Purchase separately)



#### **BEFORE YOU BEGIN**

- Read through the manual before you begin ,so you will have an overall idea of what to do.
- Check all parts .if you find any defective or missing parts .contact your local deater.
- 3 Symbols used throughout this instruction manual, comprise.



Apply epoxy glue.



Drill holes with the specified Diameter(here:2mm)



Must be purchased separately!





Apply instant glue (CA glue, super glue).



Ensure smooth non-binding movement while assembling.



Pay close attention here!

Do not overlook this symbol.

L/R

Assemble left and right Sides the same way.



Cut off shaded portion.



Cut off excess.





#### 3 Install the servo



### 1 Install the aileron and flap



#### 4 Install the servo of aileron



# 2 Install the aileron and flap



# 5 Install the servo of flap







#### 8 Install the main landing gear



## 6 Main wing installing(Bottom)



## 9 Install the main landing gear



# 7 Main wing installing(Top)



# 10 Install the main landing gear







#### 13 Install the elevator servos



#### 11 Install the elevator



### 14 Install the elevator servos



# 12 Install the elevator



## 15 Install the rudder







## 18 Install the servo of rudder&tail wheel



#### 16 Install the rudder



#### 1 9 Install the servo of rudder&tail wheel



## 17 Install the servo of rudder&tail wheel



#### 20 Install the servo of rudder&tail wheel







# 23 Main wing installing



# 21 Horizontal (Put the servo into the fuselage)



# 24 Main win