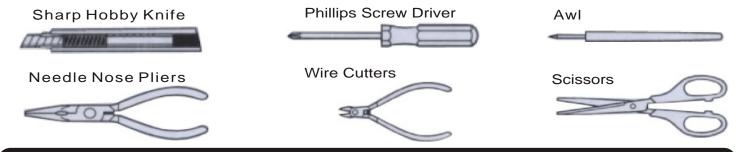

is not a toy!

- •First-time builders should seek advice from people having building experience in order to assemble the model correctly and to produce its performance to full extent.
- Assemble this kit only in places out of children's reach!
- Take enough safety precautions prior to operating this model. You are responsible for this model's assembly and safe operation!
- Always keep this instruction manual ready at hand for quick reference, even after completing the assembly.
- •Could cause serious injury or even death

#### SPECIFICATION

Wing Span: 2800mm (110 in) Wing Area: 142.5dm<sup>2</sup> (2210sq.in) Total Length: 2370 mm (93 in) Engine: 85-100cc gas engine Radio: 6 channels, 9 servos

#### REQUIRED FOR OPERATION (Purchase separately)



### TOOLS REQUIRED (Purchase separately)



#### **BEFORE YOU BEGIN**

- Read through the manual before you begin ,so you will have an overall idea of what to do.
- Check all parts .if you find any defective or missing parts .contact your local deater.
- 3 Symbols used throughout this instruction manual, comprise.



Apply epoxy glue.



Drill holes with the specified Diameter(here:2mm)



Must be purchased separately!





Apply instant glue (CA glue, super glue).



Ensure smooth non-binding movement while assembling.



Pay close attention here!

Do not overlook this symbol.

L/R

Assemble left and right Sides the same way.



Cut off shaded portion.



Cut off excess.





#### 3 Install the servo



### 1 Install the aileron and flap



#### 4 Install the servo of aileron



# 2 Install the aileron and flap



# 5 Install the