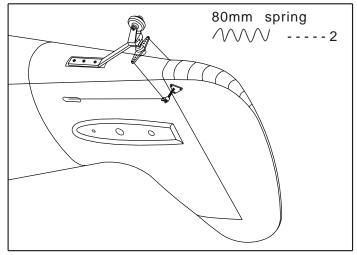

## 17 Install the servo of rudder&tail wheel

## 18 Install the servo of rudder&tail wheel

#### 1 9 Install the servo of rudder&tail wheel

#### 20 Install the servo of rudder&tail wheel