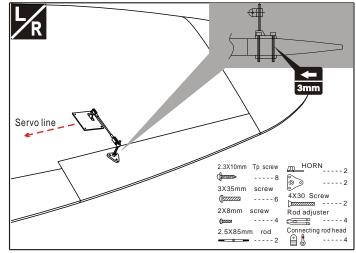

rately)



### TOOLS REQUIRED (Purchase separately)



#### **BEFORE YOU BEGIN**

- Read through the manual before you begin ,so you will have an overall idea of what to do.
- Check all parts .if you find any defective or missing parts .contact your local deater.
- 3 Symbols used throughout this instruction manual, comprise.



Apply epoxy glue.



Drill holes with the specified Diameter(here:2mm)



Must be purchased separately!





Apply instant glue (CA glue, super glue).



Ensure smooth non-binding movement while assembling.



Pay close attention here!

Do not overlook this symbol.

L/R

Assemble left and right Sides the same way.



Cut off shaded portion.



Cut off excess.





#### 3 Install the servo



### 1 Install the aileron and flap



#### 4 Install the servo of aileron



# 2 Install the aileron and flap



# 5 Install the servo of flap







#### 8 Install the main landing gear



## 6 Main wing installing(Bottom)



## 9 Install the main landing gear



# 7 Main wing installing(Top)



# 10 Install the main landing gear







#### 13 Install the elevator servos



#### 11 Install the elevator



### 14 Install the elevator servos



# 12 Install the elevator



## 15 Install the rudder







## 18 Install the servo of rudder&tail wheel



#### 16 Install the rudder



#### 1 9 Install the servo of rudder&tail wheel



## 17 Install the servo of rudder&tail wheel



#### 20 Install the servo of rudder&tail wheel







# 23 Main wing installing



# 21 Horizontal (Put the servo into the fuselage)



# 24 Main wing&Horizontal/Vertical tail



# 22 Fuse