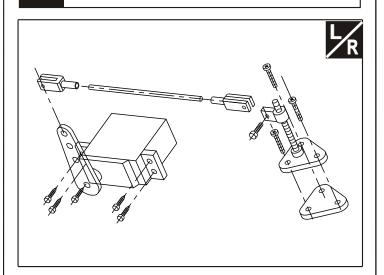

## 18 Install the servo of rudder&tail wheel

#### 16 Install the rudder

#### 1 9 Install the servo of rudder&tail wheel

## 17 Install the servo of rudder&tail wheel

#### 20 Install the servo of rudder&tail wheel