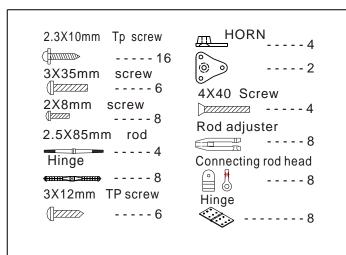

#### **BEFORE YOU BEGIN**

- Read through the manual before you begin ,so you will have an overall idea of what to do.
- Check all parts .if you find any defective or missing parts .contact your local deater.
- 3 Symbols used throughout this instruction manual, comprise.