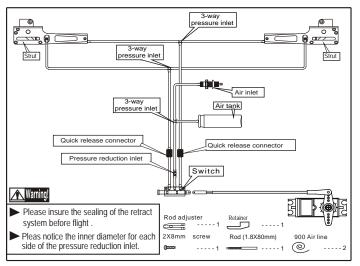

#### 3 Install the servo

### 1 Install the aileron and flap

#### 4 Install the servo of aileron

# 2 Install the aileron and flap

# 5 Install the servo of flap