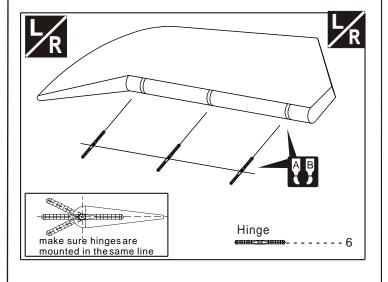

y epoxy glue.



Drill holes with the specified Diameter(here:2mm)



Must be purchased separately!





Apply instant glue (CA glue, super glue).



Ensure smooth non-binding movement while assembling.



Pay close attention here!

Do not overlook this symbol.

L/R

Assemble left and right Sides the same way.



Cut off shaded portion.



Cut off excess.





#### 3 Install the servo



### 1 Install the aileron and flap



#### 4 Install the servo of aileron



# 2 Install the aileron and flap



# 5 Install the servo of flap







#### 8 Install the main landing gear



## 6 Main wing installing(Bottom)



## 9 Install the main landing gear



# 7 Main wing installing(Top)



# 10 Install the main landing gear







#### 13 Install the elevator servos



#### 11 Install the elevator



### 14 Install the elevator servos



# 12 Install the elevator



## 15 Install the rudder







## 18 Install the servo of rudder&tail wheel



#### 16 Install the rudder



#### 1 9 Install the servo of rudder&tail wheel



## 17 Install the servo of rudder&tail wheel



#### 20 Install the servo of rudder&tail wheel







# 23 Main wing installing



# 21 Horizontal (Put the servo into the fuselage)



# 24 Main wing&Horizontal/Vertical tail



# 22 Fuselage installing



# 25 Installing the engine (85-100cc)







#### 28 Radio Equipment



#### 26 Install the throttle servo



## 29 Install the thr cowling



## 27 Assembly of the full tank



# 30 Install the thr cowling







# 33 Install the canopy



## 31 Install the canopy



# 34 Install the canopy



# 32 Install the ca