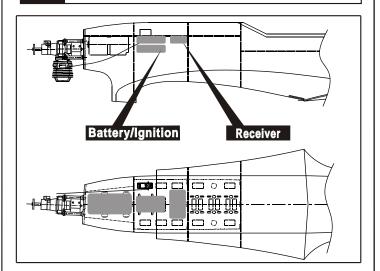

the main landing gear



## 6 Main wing installing(Bottom)



## 9 Install the main landing gear



# 7 Main wing installing(Top)



# 10 Install the main landing gear







#### 13 Install the elevator servos



#### 11 Install the elevator



### 14 Install the elevator servos



# 12 Install the elevator



## 15 Install the rudder







## 18 Install the servo of rudder&tail wheel



#### 16 Install the rudder



#### 1 9 Install the servo of rudder&tail wheel



## 17 Install the servo of rudder&tail wheel



#### 20 Install the servo of rudder&tail wheel







# 23 Main wing installing



# 21 Horizontal (Put the servo into the fuselage)



# 24 Main wing&Horizontal/Vertical tail



# 22 Fuselage installing



# 25 Installing the engine (85-100cc)







#### 28 Radio Equipment



#### 26 Install the throttle servo



## 29 Install the thr cowling



## 27 Assembly of the full tank



# 30 Install the thr cowling







# 33 Install the canopy



## 31 Install the canopy



# 34 Install the canopy



# 32 Install the canopy



# 35 Install the canopy



## 36 Adjustment.

Adjust the travel of each control surface to the values in the diagrams.
These values fit general flight capabilities.
Readjust according to your needs and flight level.

AILERON
Flap

Top view

#### 38 Adjustment



#### 37 Adjustment.



#### 39 Adjustment.