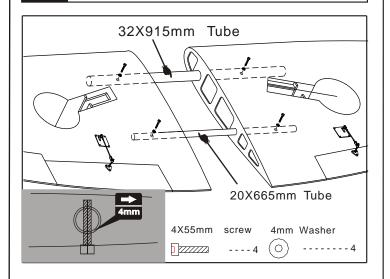

all idea of what to do.
- Check all parts .if you find any defective or missing parts .contact your local deater.
- 3 Symbols used throughout this instruction manual, comprise.



Apply epoxy glue.



Drill holes with the specified Diameter(here:2mm)



Must be purchased separately!





Apply instant glue (CA glue, super glue).



Ensure smooth non-binding movement while assembling.



Pay close attention here!

Do not overlook this symbol.

L/R

Assemble left and right Sides the same way.



Cut off shaded portion.



Cut off excess.





#### 3 Install the servo



### 1 Install the aileron and flap



#### 4 Install the servo of aileron



# 2 Install the aileron and flap



# 5 Install the servo of flap







#### 8 Install the main landing gear



## 6 Main wing installing(Bottom)



## 9 Install the main landing gear



# 7 Main wing installing(Top)



# 10 Install the main landing gear







#### 13 Install the elevator servos



#### 11 Install the elevator



### 14 Install the elevator servos



# 12 Install the elevator



## 15 Install the rudder







## 18 Install the servo of rudder&tail wheel



#### 16 Install the rudder



#### 1 9 Install the servo of rudder&tail wheel



## 17 Install the servo of rudder&tail wheel



#### 20 Install the servo of rudder&tail wheel







# 23 Main wing installing



# 21 Horizontal (Put the servo into the fuselage)



# 24 Main wing&Horizontal/Vertical tail



# 22 Fuselage installing



# 25 Installing the engine (85-100cc)







#### 28 Radio Equipment



#### 26 Install the throttle servo



## 29 Install the thr