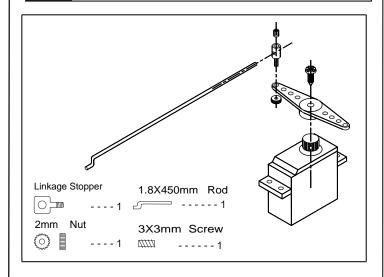

ng installing(Bottom)



## 9 Install the main landing gear



# 7 Main wing installing(Top)



# 10 Install the main landing gear







#### 13 Install the elevator servos



#### 11 Install the elevator



### 14 Install the elevator servos



# 12 Install the elevator



## 15 Install the rudder







## 18 Install the servo of rudder&tail wheel



#### 16 Install the rudder



#### 1 9 Install the servo of rudder&tail wheel



## 17 Install the servo of rudder&tail wheel



#### 20 Install the servo of rudder&tail wheel







# 23 Main wing installing



# 21 Horizontal (Put the servo into the fuselage)



# 24 Main wing&Horizontal/Vertical tail



# 22 Fuselage installing



# 25 Installing the engine (85-100cc)







#### 28 Radio Equipment



#### 26 Install the throttle servo



## 29 Install the thr cowling



## 27 Assembly of the full tank



# 30 Install the thr cowling







# 33 Install the canopy



## 31 Install the canopy



# 34 Install the canopy



# 32 Install the canopy



# 35 Install the canopy



## 36 Adjustment.

Adjust the travel of each control surface to the values in the diagrams.
These values fit general flight capabilities.
Readjust according to your needs and flight level.

AILERON
Flap

Top view

#### 38 Adjustment



#### 37 Adjustment.



#### 39 Adjustment.