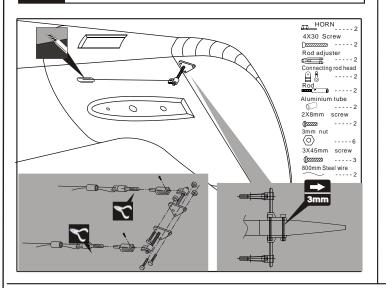

## 17 Install the servo of rudder&tail wheel

## 18 Install the servo of rudder&tail wheel

#### 1 9 Install the servo of rudder&tail wheel

#### 20 Install the servo of rudder&tail wheel