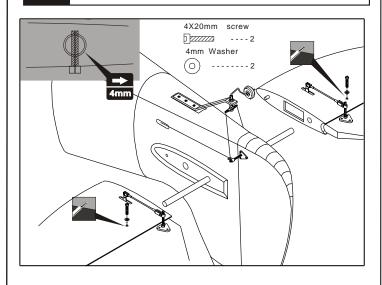

eron and flap



#### 4 Install the servo of aileron



# 2 Install the aileron and flap



# 5 Install the servo of flap







#### 8 Install the main landing gear



## 6 Main wing installing(Bottom)



## 9 Install the main landing gear



# 7 Main wing installing(Top)



# 10 Install the main landing gear







#### 13 Install the elevator servos



#### 11 Install the elevator



### 14 Install the elevator servos



# 12 Install the elevator



## 15 Install the rudder







## 18 Install the servo of rudder&tail wheel



#### 16 Install the rudder



#### 1 9 Install the servo of rudder&tail wheel



## 17 Install the servo of rudder&tail wheel



#### 20 Install the servo of rudder&tail wheel







# 23 Main wing installing



# 21 Horizontal (Put the servo into the fuselage)



# 24 Main wing&Horizontal/Vertical tail



# 22 Fuselage installing



# 25 Installing the engine (85-100cc)







#### 28 Radio Equipment



#### 26 Install the throttle servo



## 29 Install the thr cowling



## 27 Assembly of the full tank



# 30 Install the thr cowling







# 33 Install the canopy



## 31 Install the canopy



# 34 Install the canopy



# 32 Install the canopy



# 35 Install the canopy



## 36 Adjustment.

Adjust the travel of each control surface to the values in the diagrams.
These values fit general flight capabilities.
Readjust according to your needs and flight level.

AILERON
Flap

Top view

#### 38 Adjustment



#### 37 Adjustment.



#### 39 Adjustment.