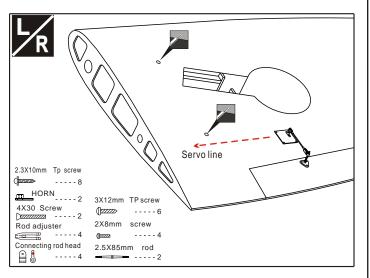

YOU BEGIN**

- Read through the manual before you begin ,so you will have an overall idea of what to do.
- Check all parts .if you find any defective or missing parts .contact your local deater.
- 3 Symbols used throughout this instruction manual, comprise.



Apply epoxy glue.



Drill holes with the specified Diameter(here:2mm)



Must be purchased separately!





Apply instant glue (CA glue, super glue).



Ensure smooth non-binding movement while assembling.



Pay close attention here!

Do not overlook this symbol.

L/R

Assemble left and right Sides the same way.



Cut off shaded portion.



Cut off excess.





#### 3 Install the servo



### 1 Install the aileron and flap



#### 4 Install the servo of aileron



# 2 Install the aileron and flap



# 5 Install the servo of flap







#### 8 Install the main landing gear



## 6 Main wing installing(Bottom)



## 9 Install the main landing gear



# 7 Main wing installing(Top)



# 10 Install the main landing gear







#### 13 Install the elevator servos



#### 11 Install the elevator



### 14 Install the elevator servos



# 12 Install the elevator



## 15 Install the rudder







## 18 Install the servo of rudder&tail wheel



#### 16 Install the rudder



#### 1 9 Install the servo of rudder&tail wheel



## 17 Install the servo of rudder&tail wheel



#### 20 Install the servo of rudder&tail wheel







# 23 Main wing installing



# 21 Horizontal (Put the servo into the fuselage)



# 24 Main wing&Horizontal/Vertical tail



# 22 Fuselage installing



# 25 Installing the engine (85-100cc)







####