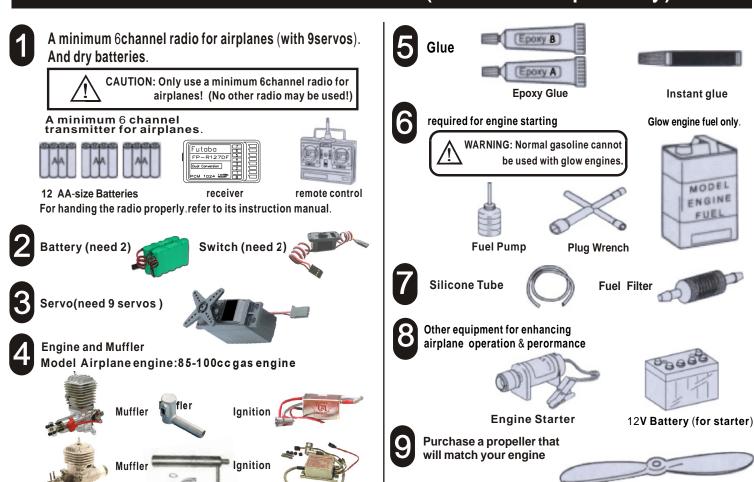

AFETY PRECAUTIONS

This radio control model is not a toy!

- •First-time builders should seek advice from people having building experience in order to assemble the model correctly and to produce its performance to full extent.
- Assemble this kit only in places out of children's reach!
- Take enough safety precautions prior to operating this model. You are responsible for this model's assembly and safe operation!
- Always keep this instruction manual ready at hand for quick reference, even after completing the assembly.
- •Could cause serious injury or even death

#### SPECIFICATION

Wing Span: 2800mm (110 in) Wing Area: 142.5dm<sup>2</sup> (2210sq.in) Total Length: 2370 mm (93 in) Engine: 85-100cc gas engine Radio: 6 channels, 9 servos

#### REQUIRED FOR OPERATION (Purchase separately)



### TOOLS REQUIRED (Purchase separately)



#### **BEFORE YOU BEGIN**

- Read through the manual before you begin ,so you will have an overall idea of what to do.
- Check all parts .if you find any defective or missing parts .contact your local deater.
- 3 Symbols used throughout this instruction manual, comprise.



Apply epoxy glue.



Drill holes with the specified Diameter(here:2mm)



Must be purchased separately!





Apply instant glue (CA glue, super glue).



Ensure smooth non-binding movement while assembling.



Pay close attention here!

Do not overlook this symbol.

L/R

Assemble left and right Sides the same way.



Cut off shaded portion.



Cut off excess.





#### 3 Install the servo



### 1 Install the aileron and flap



#### 4 Install the servo of aileron



# 2 Ins