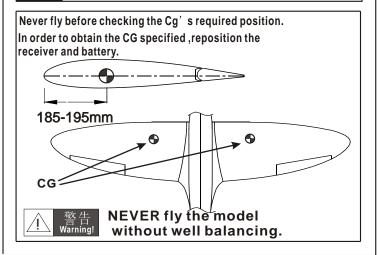

ail wheel







# 23 Main wing installing



# 21 Horizontal (Put the servo into the fuselage)



# 24 Main wing&Horizontal/Vertical tail



# 22 Fuselage installing



# 25 Installing the engine (85-100cc)







#### 28 Radio Equipment



#### 26 Install the throttle servo



## 29 Install the thr cowling



## 27 Assembly of the full tank



# 30 Install the thr cowling







# 33 Install the canopy



## 31 Install the canopy



# 34 Install the canopy



# 32 Install the canopy



# 35 Install the canopy



## 36 Adjustment.

Adjust the travel of each control surface to the values in the diagrams.
These values fit general flight capabilities.
Readjust according to your needs and flight level.

AILERON
Flap

Top view

#### 38 Adjustment



#### 37 Adjustment.



#### 39 Adjustment.