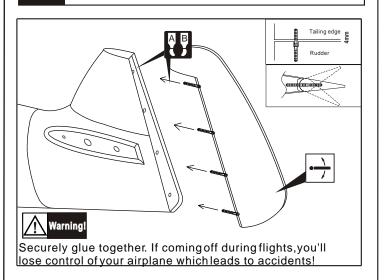

ovement while assembling.



Pay close attention here!

Do not overlook this symbol.

L/R

Assemble left and right Sides the same way.



Cut off shaded portion.



Cut off excess.





#### 3 Install the servo



### 1 Install the aileron and flap



#### 4 Install the servo of aileron



# 2 Install the aileron and flap



# 5 Install the servo of flap







#### 8 Install the main landing gear



## 6 Main wing installing(Bottom)



## 9 Install the main landing gear



# 7 Main wing installing(Top)



# 10 Install the main landing gear







#### 13 Install the elevator servos



#### 11 Install the elevator



### 14 Install the elevator servos



# 12 Install the elevator



## 15 Install the rudder







## 18 Install the servo of rudder&tail wheel



#### 16 Install the rudder



#### 1 9 Install the servo of rudder&tail wheel



## 17 Install the servo of rudder&tail wheel



#### 20 Install the servo of rudder&tail wheel







# 23 Main wing installing



# 21 Horizontal (Put the servo into the fuselage)



# 24 Main wing&Horizontal/Vertical tail



# 22 Fuselage installing



# 25 Installing the engine (85-100cc)







#### 28 Radio Equipment



#### 26 Install the throttle servo



## 29 Install the thr cowling



## 27 Assembly of the full tank



# 30 Install the thr cowling







# 33 Install the canopy



## 31 Install the canopy



# 34 Install the canopy



# 32 Install the canopy



# 35 Install the canopy



## 36 Adjustment.

Adjust the travel of each control surface to the values in the diagrams.
These values fit general flight capabilities.
Read