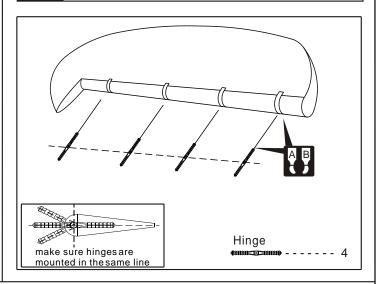

ely!





Apply instant glue (CA glue, super glue).



Ensure smooth non-binding movement while assembling.



Pay close attention here!

Do not overlook this symbol.

L/R

Assemble left and right Sides the same way.



Cut off shaded portion.



Cut off excess.





#### 3 Install the servo



### 1 Install the aileron and flap



#### 4 Install the servo of aileron



# 2 Install the aileron and flap



# 5 Install the servo of flap







#### 8 Install the main landing gear



## 6 Main wing installing(Bottom)



## 9 Install the main landing gear



# 7 Main wing installing(Top)



# 10 Install the main landing gear







#### 13 Install the elevator servos



#### 11 Install the elevator



### 14 Install the elevator servos



# 12 Install the elevator



## 15 Install the rudder







## 18 Install the servo of rudder&tail wheel



#### 16 Install the rudder



#### 1 9 Install the servo of rudder&tail wheel



## 17 Install the servo of rudder&tail wheel



#### 20 Install the servo of rudder&tail wheel







# 23 Main wing installing



# 21 Horizontal (Put the servo into the fuselage)



# 24 Main wing&Horizontal/Vertical tail



# 22 Fuselage installing



# 25 Installing the engine (85-100cc)







#### 28 Radio Equipment



#### 26 Install the throttle servo



## 29 Install the thr cowling



## 27 Assembly of the full tank



# 30 Install the thr cowling







# 33 Install the canopy



## 31 Install the canopy



# 34 Install the canopy



# 32 Install the canopy



# 35 Install the canopy



## 36 Adjustment.

Adjust the travel of each control surface