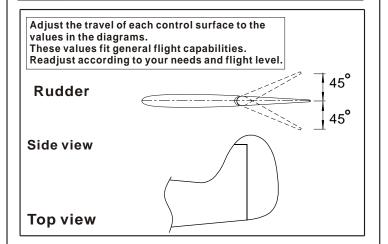

## 36 Adjustment.

Adjust the travel of each control surface to the values in the diagrams.
These values fit general flight capabilities.
Readjust according to your needs and flight level.

AILERON
Flap

Top view