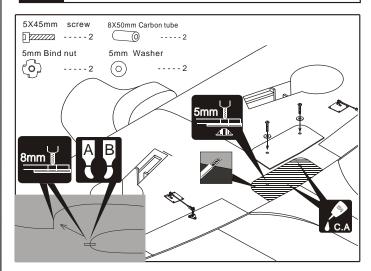

#### 3 Install the servo



### 1 Install the aileron and flap



#### 4 Install the servo of aileron



# 2 Install the aileron and flap



# 5 Install the servo of flap







#### 8 Install the main landing gear



## 6 Main wing installing(Bottom)



## 9 Install the main landing gear



# 7 Main wing installing(Top)



# 10 Install the main landing gear







#### 13 Install the elevator servos



#### 11 Install the elevator



### 14 Install the elevator servos



# 12 Install the elevator



## 15 Install the rudder







## 18 Install the servo of rudder&tail wheel



#### 16 Install the rudder



#### 1 9 Install the servo of rudder&tail wheel



## 17 Install the servo of rudder&tail wheel



#### 20 Install the servo of rudder&tail wheel







# 23 Main wing installing



# 21 Horizontal (Put the servo into the fuselage)



# 24 Main wing&Horizontal/Vertical tail



# 22 Fuselage installing



# 25 Installing the engine (85-100cc)







#### 28 Radio Equipment



#### 26 Install the throttle servo



## 29 Install the thr cowling



## 27 Assembly of the full tank



# 30 Install the thr cowling







# 33 Install the canopy



## 31 Install the canopy



# 34 Install the canopy



# 32 Install the canopy



# 35 Install the canopy



## 36 Adjustment.

Adjust the travel of each control surface to the values in the diagrams.
These values fit general flight capabilities.
Readjust according to your needs and flight level.

AILERON
Flap

Top view

#### 38 Adjustment



#### 37 Adjustment.



#### 39 Adjustment.