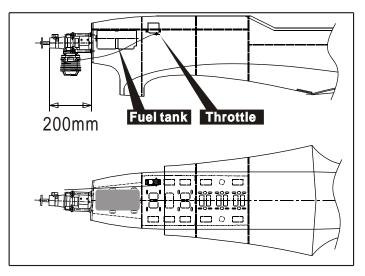

o of flap







#### 8 Install the main landing gear



## 6 Main wing installing(Bottom)



## 9 Install the main landing gear



# 7 Main wing installing(Top)



# 10 Install the main landing gear







#### 13 Install the elevator servos



#### 11 Install the elevator



### 14 Install the elevator servos



# 12 Install the elevator



## 15 Install the rudder







## 18 Install the servo of rudder&tail wheel



#### 16 Install the rudder



#### 1 9 Install the servo of rudder&tail wheel



## 17 Install the servo of rudder&tail wheel



#### 20 Install the servo of rudder&tail wheel







# 23 Main wing installing



# 21 Horizontal (Put the servo into the fuselage)



# 24 Main wing&Horizontal/Vertical tail



# 22 Fuselage installing



# 25 Installing the engine (85-100cc)







#### 28 Radio Equipment



#### 26 Install the throttle servo



## 29 Install the thr cowling



## 27 Assembly of the full tank



# 30 Install the thr cowling







# 33 Install the canopy



## 31 Install the canopy



# 34 Install the canopy



# 32 Install the canopy



# 35 Install the canopy



## 36 Adjustment.

Adjust the travel of each control surface to the values in the diagrams.
These values fit general flight capabilities.
Readjust according to your needs and flight level.

AILERON
Flap

Top view

#### 38 Adjustment



#### 37 Adjustment.



#### 39 Adjustment.