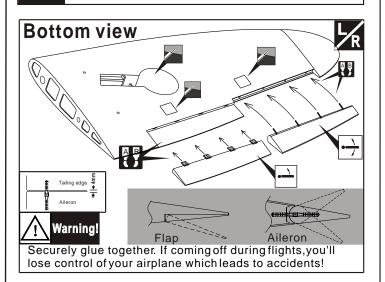

ase separately)



#### **BEFORE YOU BEGIN**

- Read through the manual before you begin ,so you will have an overall idea of what to do.
- Check all parts .if you find any defective or missing parts .contact your local deater.
- 3 Symbols used throughout this instruction manual, comprise.



Apply epoxy glue.



Drill holes with the specified Diameter(here:2mm)



Must be purchased separately!





Apply instant glue (CA glue, super glue).



Ensure smooth non-binding movement while assembling.



Pay close attention here!

Do not overlook this symbol.

L/R

Assemble left and right Sides the same way.



Cut off shaded portion.



Cut off excess.





#### 3 Install the servo



### 1 Install the aileron and flap



#### 4 Install the servo of aileron



# 2 Install the aileron and flap



# 5 Install the servo of flap







#### 8 Install the main landing gear



## 6 Main wing installing(Bottom)



## 9 Install the main landing gear



# 7 Main wing installing(Top)



# 10 Install the main landing gear







#### 13 Install the elevator servos



#### 11 Install the elevator



### 14 Install the elevator servos



# 12 Install the elevator



## 15 Install the rudder







## 18 Install the servo of rudder&tail wheel



#### 16 Install the rudder



#### 1 9 Install the servo of rudder&tail wheel



## 17 Install the servo of rudder&tail wheel



#### 20 Install the servo of rudder&tail wheel







# 23 Main wing installing



# 21 Horizontal (Put the servo into the fuselage)



# 24 Main wing&Horizontal/Vertical tail



# 22 Fuselage installing



# 25 Installing t