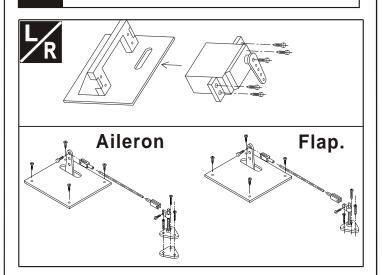

ngine Radio: 6 channels, 9 servos

#### REQUIRED FOR OPERATION (Purchase separately)



### TOOLS REQUIRED (Purchase separately)



#### **BEFORE YOU BEGIN**

- Read through the manual before you begin ,so you will have an overall idea of what to do.
- Check all parts .if you find any defective or missing parts .contact your local deater.
- 3 Symbols used throughout this instruction manual, comprise.



Apply epoxy glue.



Drill holes with the specified Diameter(here:2mm)



Must be purchased separately!





Apply instant glue (CA glue, super glue).



Ensure smooth non-binding movement while assembling.



Pay close attention here!

Do not overlook this symbol.

L/R

Assemble left and right Sides the same way.



Cut off shaded portion.



Cut off excess.





#### 3 Install the servo



### 1 Install the aileron and flap



#### 4 Install the servo of aileron



# 2 Install the aileron and flap



# 5 Install the servo of flap







#### 8 Install the main landing gear



## 6 Main wing installing(Bottom)



## 9 Install the main landing gear



# 7 Main wing installing(Top)



# 10 Install the main landing gear







#### 13 Install the elevator servos



#### 11 Install the elevator



### 14 Install the elevator servos



# 12 Install the elevator



## 15 Install the rudder







## 18 Install the servo of rudder&tail wheel



#### 16 Install the rudder



#### 1 9 Install the servo of rudder&tail wheel



## 17 Install the servo of rudder&tail wheel



#### 20 Install the servo of rudder&tail wheel







# 23 Main wing installing



# 21 Horizontal (Put the ser