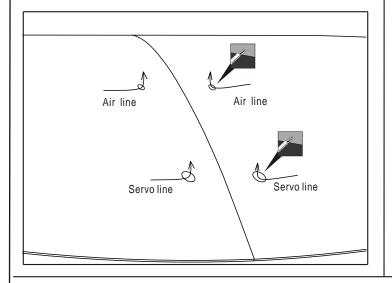

missing parts .contact your local deater.
- 3 Symbols used throughout this instruction manual, comprise.



Apply epoxy glue.



Drill holes with the specified Diameter(here:2mm)



Must be purchased separately!





Apply instant glue (CA glue, super glue).



Ensure smooth non-binding movement while assembling.



Pay close attention here!

Do not overlook this symbol.

L/R

Assemble left and right Sides the same way.



Cut off shaded portion.



Cut off excess.





#### 3 Install the servo



### 1 Install the aileron and flap



#### 4 Install the servo of aileron



# 2 Install the aileron and flap



# 5 Install the servo of flap







#### 8 Install the main landing gear



## 6 Main wing installing(Bottom)



## 9 Install the main landing gear



# 7 Main wing installing(Top)



# 10 Install the main landing gear







#### 13 Install the elevator servos



#### 11 Install the elevator



### 14 Install the elevator servos



# 12 Install the elevator



## 15 Install the rudder







## 18 Install the servo of rudder&tail wheel



#### 16 Install the rudder



#### 1 9 Install the servo of rudder&tail wheel



## 17 Install the servo of rudder&tail wheel



#### 20 Install the servo of rudder&tail wheel







# 23 Main wing installing



# 21 Horizontal (Put the servo into the fuselage)



# 24 Main wing&Horizontal/Vertical tail



# 22 Fuselage installing



# 25 Installing the engine (85-100cc)







#### 28 Radio Equipment



#### 26 Install the throttle servo



## 29 Install the thr cowling



## 27 Assembly of the full tank



# 30 Install the thr cow