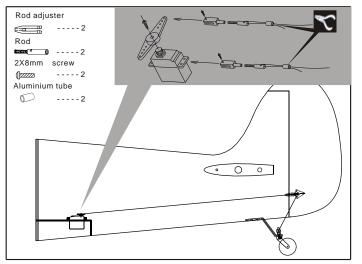

ded portion.



Cut off excess.





#### 3 Install the servo



### 1 Install the aileron and flap



#### 4 Install the servo of aileron



# 2 Install the aileron and flap



# 5 Install the servo of flap







#### 8 Install the main landing gear



## 6 Main wing installing(Bottom)



## 9 Install the main landing gear



# 7 Main wing installing(Top)



# 10 Install the main landing gear







#### 13 Install the elevator servos



#### 11 Install the elevator



### 14 Install the elevator servos



# 12 Install the elevator



## 15 Install the rudder







## 18 Install the servo of rudder&tail wheel



#### 16 Install the rudder



#### 1 9 Install the servo of rudder&tail wheel



## 17 Install the servo of rudder&tail wheel



#### 20 Install the servo of rudder&tail wheel







# 23 Main wing installing



# 21 Horizontal (Put the servo into the fuselage)



# 24 Main wing&Horizontal/Vertical tail



# 22 Fuselage installing



# 25 Installing the engine (85-100cc)







#### 28 Radio Equipment



#### 26 Install the throttle servo



## 29 Install the thr cowling



## 27 Assembly of the full tank



# 30 Install the thr cowling







# 33 Install the canopy



## 31 Install the canopy



# 34 Install the canopy



# 32 Install the canopy



# 35 Install the canopy



## 36 Adjustment.

Adjust the travel of each control surface to the values in the diagrams.
These values fit general flight capabilities.
Readjust according to your needs and flight level.

AILERON
Flap

Top view

#### 38 Adjustment



#### 37 Adjustment.



#### 39 Adjustment.