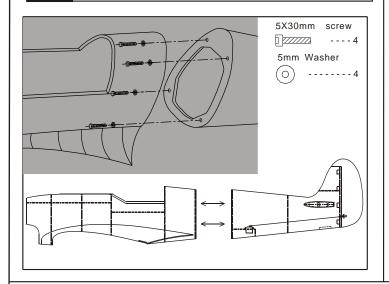

# 23 Main wing installing

# 24 Main wing&Horizontal/Vertical tail

# 22 Fuselage installing