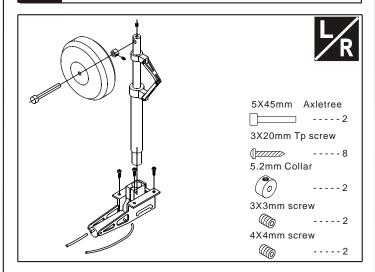

#### 8 Install the main landing gear

## 9 Install the main landing gear

# 10 Install the main landing gear