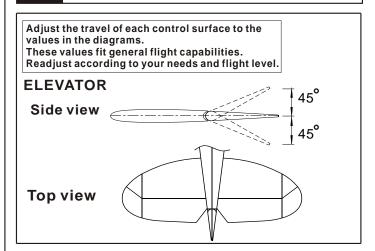

## 36 Adjustment.

Adjust the travel of each control surface to the values in the diagrams.
These values fit general flight capabilities.
Readjust according to your needs and flight level.

AILERON
Flap

Top view

#### 37 Adjustment.