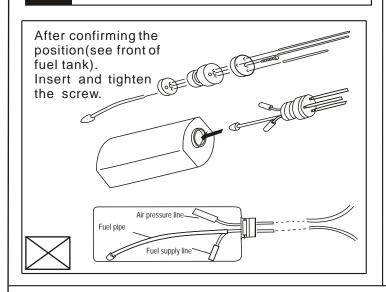

ain wing installing(Top)



# 10 Install the main landing gear







#### 13 Install the elevator servos



#### 11 Install the elevator



### 14 Install the elevator servos



# 12 Install the elevator



## 15 Install the rudder







## 18 Install the servo of rudder&tail wheel



#### 16 Install the rudder



#### 1 9 Install the servo of rudder&tail wheel



## 17 Install the servo of rudder&tail wheel



#### 20 Install the servo of rudder&tail wheel







# 23 Main wing installing



# 21 Horizontal (Put the servo into the fuselage)



# 24 Main wing&Horizontal/Vertical tail



# 22 Fuselage installing



# 25 Installing the engine (85-100cc)







#### 28 Radio Equipment



#### 26 Install the throttle servo



## 29 Install the thr cowling



## 27 Assembly of the full tank



# 30 Install the thr cowling







# 33 Install the canopy



## 31 Install the canopy



# 34 Install the canopy



# 32 Install the canopy



# 35 Install the canopy



## 36 Adjustment.

Adjust the travel of each control surface to the values in the diagrams.
These values fit general flight capabilities.
Readjust according to your needs and flight level.

AILERON
Flap

Top view

#### 38 Adjustment



#### 37 Adjustment.



#### 39 Adjustment.