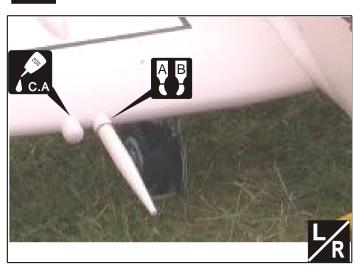

Apply epoxy glue.

Drill holes with the specified Diameter(here:2mm)

Must be purchased separately!

Apply instant glue (CA glue, super glue).

Ensure smooth non-binding movement while assembling.

Pay close attention here!

Do not overlook this symbol.

L/R

Assemble left and right Sides the same way.

Cut off shaded portion.

Cut off excess.