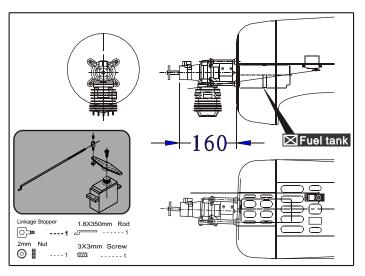

in landing gear



# Main wing.Before installing screw, the tube need to drill a hole



# 14 Install the main landing gear



# 12 Install the main landing gear



# 15 Install the main landing gear



After glue the PVC cover, cut off its excess part.





# 18 Main wing



# 16 Main wing



# 19 Install the elevator



# 17 Main wing



# 20 Install the elevator







# 23 Install the elevator, put the servo line into the fuselage



# 21 Install the servo of elevator



## 24 Install the rudder and tail wheel



# 22 Install the servo of elevator



## 25 Install the rudder and tail wheel







## 28 Install the servo of rudder



# 26 Install the rudder and tail wheel



# 29 Install the rudder and tail wheel



# 27 Horizontal/Vertical tail



# 30 Install the engine. Engine:50cc





2.3X10mm Tpscrew
-----4
2.6X12mm Tpscrew
-----6

# 33 Install the canopy

Cut away the surplus pats of canopy care fully along the shaded line.

# 31 Assembly of the full tank



# 34 Install the canopy



# 32 Radio Equipment



# 35 Install the cowling



# 36 Adjustment.

Adjust the travel of each control surface to the values in the diagrams.
These values fit general flight capabilities.
Readjust according to your needs and flight level.

AILERON

Aileron

Flap

Top view

## 38 Adjustment



# 37 Adjustment.



# 39 Adjustment.