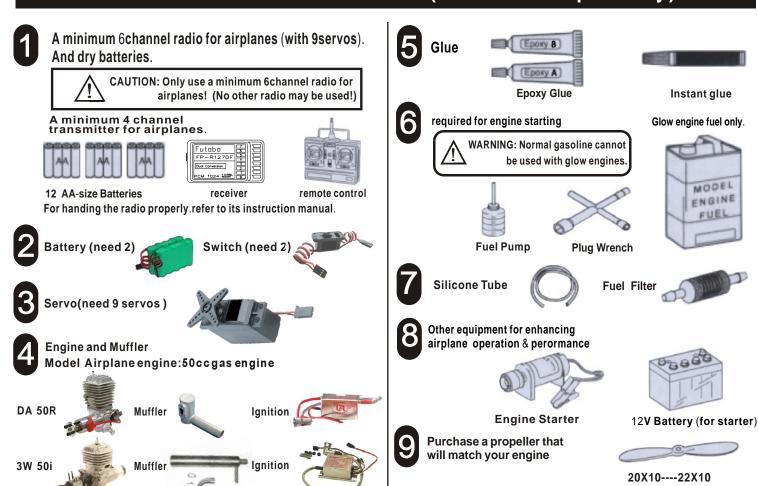

# **SAFETY PRECAUTIONS**This radio control model is not a toy!

- First-time builders should seek advice from people having building experience in order to assemble the model correctly and to produce its performance to full extent.
- Assemble this kit only in places out of children's reach!
- Take enough safety precautions prior to operating this model. You are responsible for this model's assembly and safe operation!
- •Always keep this instruction manual ready at hand for quick reference, even after completing the assembly.
- •Could cause serious injury or even death

#### **SPECIFICATION**

Wing Span: 2400mm (94.5in)
Wing Area: 97dm² (1503.9sq.in)
Total Length: 2010 mm (79.1 in)
Engine: 80-100cc gas engine
Radio: 6 channels, 9 servos

## REQUIRED FOR OPERATION (Purchase separately)



# **TOOLS REQUIRED (Purchase separately)**



### **BEFORE YOU BEGIN**

- Read through the manual before you begin, so you will have an overall idea of what to do.
- Check all parts .if you find any defective or missing parts .contact your local deater.
- Symbols used throughout this instruction manual, comprise.



Apply epoxy glue.



Drill holes with the specified Diameter(here:2mm)



Must be purchased separately!



Pay close attention here!



Do not overlook this symbol.





Ensure smooth non-binding movement while assembling.



Cut off excess.











## 3 Install the servo of aileron



## 1 Install the aileron



# 4 Install the servo of flap



# Please notice the illustration below when epoxy the pin hinges to the aileron



# 5 Install the servo





2mm plywood

-----1