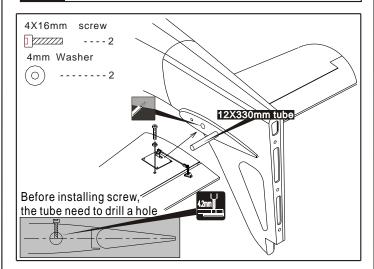

## 7 Install the missile

Main wing.Before installing screw, the tube need to drill a hole

# Main wing.Before installing screw, the tube need to drill a hole