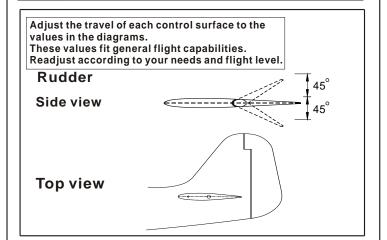

# 36 Adjustment.

Adjust the travel of each control surface to the values in the diagrams.
These values fit general flight capabilities.
Readjust according to your needs and flight level.

AILERON

Aileron

Flap

# 37 Adjustment.