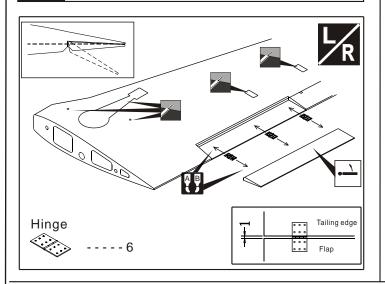

## 1 Install the aileron

# Please notice the illustration below when epoxy the pin hinges to the aileron