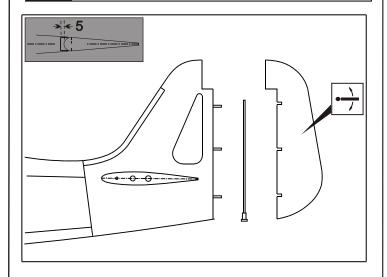

## 24 Install the rudder and tail wheel

## 25 Install the rudder and tail wheel

# 26 Install the rudder and tail wheel

# 29 Install the rudder and tail wheel