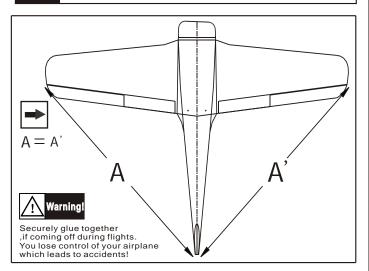

ile assembling.



Cut off excess.











## 3 Install the servo of aileron



## 1 Install the aileron



# 4 Install the servo of flap



# Please notice the illustration below when epoxy the pin hinges to the aileron



# 5 Install the servo





2mm plywood

-----1

8mm nylon Nut

-----2

8mm nylon screw

-----2

## 8 Install the missile



# 6 Install the missile



## 9 Install the missile



## 7 Install the missile



Main wing.Before installing screw, the tube need to drill a hole







# 13 Install the main landing gear



# Main wing.Before installing screw, the tube need to drill a hole



# 14 Install the main landing gear



# 12 Install the main landing gear



# 15 Install the main landing gear



After glue the PVC cover, cut off its excess part.





# 18 Main wing



# 16 Main wing



# 19 Install the elevator



# 17 Main wing



# 20 Install the elevator







# 23 Install the elevator, put the servo line into the fuselage



# 21 Install the servo of elevator



## 24 Install the rudder and tail wheel



# 22 Install the servo of elevator



## 25 Install the rudder and tail wheel







## 28 Install the servo of rudder



# 26 Install the rudder and tail wheel



# 29 Install the rudder and tail wheel



# 27 Horizontal/Vertical tail



# 30 Install the engine. Engine:50cc





2.3X10mm Tpscrew
-----4
2.6X12mm Tpscrew
-----6

# 33 Install the canopy

Cut away the surplus pats of canopy care fully along the shaded line.

# 31 Assembly of the full tank



# 34 Install the canopy



# 32 Radio Equipment



# 35 Install the cowling



# 36 Adjustme