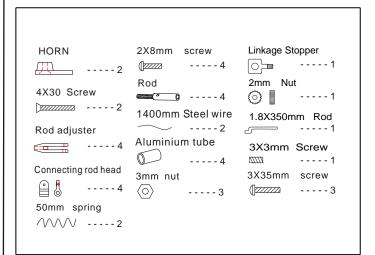

## 24 Install the rudder and tail wheel

## 25 Install the rudder and tail wheel

# 26 Install the rudder and tail wheel

# 29 Install the rudder and tail wheel