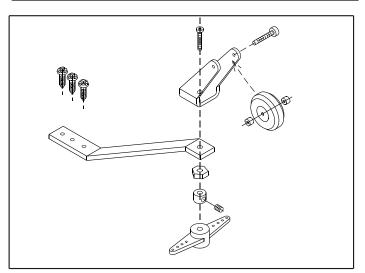

Install the missile



# 6 Install the missile



## 9 Install the missile



## 7 Install the missile



Main wing.Before installing screw, the tube need to drill a hole







# 13 Install the main landing gear



# Main wing.Before installing screw, the tube need to drill a hole



# 14 Install the main landing gear



# 12 Install the main landing gear



# 15 Install the main landing gear



After glue the PVC cover, cut off its excess part.





# 18 Main wing



# 16 Main wing



# 19 Install the elevator



# 17 Main wing



# 20 Install the elevator







# 23 Install the elevator, put the servo line into the fuselage



# 21 Install the servo of elevator



## 24 Install the rudder and tail wheel



# 22 Install the servo of elevator



## 25 Install the rudder and tail wheel







## 28 Install the servo of rudder



# 26 Install the rudder and tail wheel



# 29 Install the rudder and tail wheel



# 27 Horizontal/Vertical tail



# 30 Install the engine. Engine:50cc





2.3X10mm Tpscrew
-----4
2.6X12mm Tpscrew
-----6

# 33 Install the canopy

Cut away the surplus pats of canopy care fully along the shaded line.

# 31 Assembly of the full tank



# 34 Install the canopy



# 32 Radio Equipment



# 35 Install the cowling



# 36 Adjustment.

Adjust the travel of each control surface to the values in the diagrams.
These values fit general flight capabilities.
Readjust according to your needs and flight level.

AILERON

Aileron

Flap

Top view

## 38 Adjustment



# 37 Adjustment.



# 39 Adjustment.