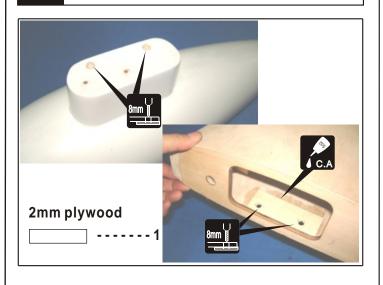

# 5 Install the servo

2mm plywood

-----1

8mm nylon Nut

-----2

8mm nylon screw

-----2