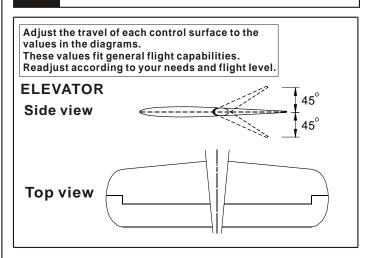

# 22 Install the servo of elevator



## 25 Install the rudder and tail wheel







## 28 Install the servo of rudder



# 26 Install the rudder and tail wheel



# 29 Install the rudder and tail wheel



# 27 Horizontal/Vertical tail



# 30 Install the engine. Engine:50cc





2.3X10mm Tpscrew
-----4
2.6X12mm Tpscrew
-----6

# 33 Install the canopy

Cut away the surplus pats of canopy care fully along the shaded line.

# 31 Assembly of the full tank



# 34 Install the canopy



# 32 Radio Equipment



# 35 Install the cowling



# 36 Adjustment.

Adjust the travel of each control surface to the values in the diagrams.
These values fit general flight capabilities.
Readjust according to your needs and flight level.

AILERON

Aileron

Flap

Top view

## 38 Adjustment



# 37 Adjustment.



# 39 Adjustment.