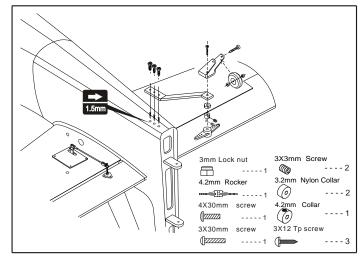

vo





2mm plywood

-----1

8mm nylon Nut

-----2

8mm nylon screw

-----2

## 8 Install the missile



# 6 Install the missile



## 9 Install the missile



## 7 Install the missile



Main wing.Before installing screw, the tube need to drill a hole







# 13 Install the main landing gear



# Main wing.Before installing screw, the tube need to drill a hole



# 14 Install the main landing gear



# 12 Install the main landing gear



# 15 Install the main landing gear



After glue the PVC cover, cut off its excess part.





# 18 Main wing



# 16 Main wing



# 19 Install the elevator



# 17 Main wing



# 20 Install the elevator







# 23 Install the elevator, put the servo line into the fuselage



# 21 Install the servo of elevator



## 24 Install the rudder and tail wheel



# 22 Install the servo of elevator



## 25 Install the rudder and tail wheel







## 28 Install the servo of rudder



# 26 Install the rudder and tail wheel



# 29 Install the rudder and tail wheel



# 27 Horizontal/Vertical tail



# 30 Install the engine. Engine:50cc





2.3X10mm Tpscrew
-----4
2.6X12mm Tpscrew
-----6

# 33 Install the canopy

Cut away the surplus pats of canopy care fully along the shaded line.

# 31 Assembly of the full tank



# 34 Install the canopy



# 32 Radio Equipment



# 35 Install the cowling



# 36 Adjustment.

Adjust the travel of each control surface to the values in the diagrams.
These values fit general flight capabilities.
Readjust according to your needs and flight level.

AILERON

Aileron

Flap

Top view

## 38 Adjustment



# 37 Adjustment.