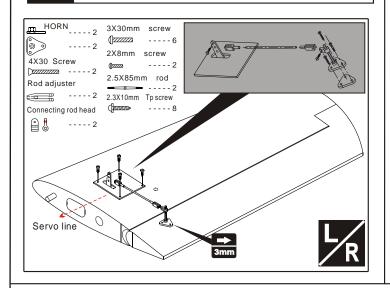

# 23 Install the elevator, put the servo line into the fuselage

# 21 Install the servo of elevator