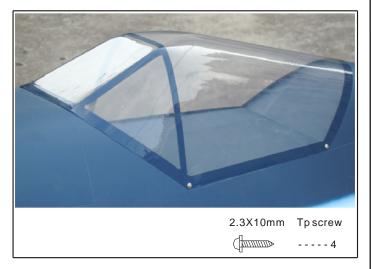

# 33 Install the canopy

Cut away the surplus pats of canopy care fully along the shaded line.

# 34 Install the canopy