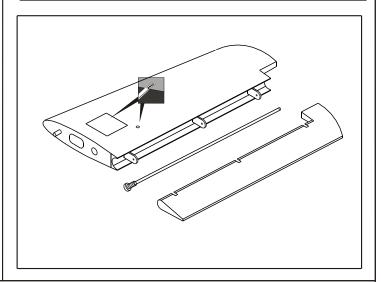

l the aileron



# 4 Install the servo of flap



# Please notice the illustration below when epoxy the pin hinges to the aileron



# 5 Install the servo





2mm plywood

-----1

8mm nylon Nut

-----2

8mm nylon screw

-----2

## 8 Install the missile



# 6 Install the missile



## 9 Install the missile



## 7 Install the missile



Main wing.Before installing screw, the tube need to drill a hole







# 13 Install the main landing gear



# Main wing.Before installing screw, the tube need to drill a hole



# 14 Install the main landing gear



# 12 Install the main landing gear



# 15 Install the main landing gear



After glue the PVC cover, cut off its excess part.





# 18 Main wing



# 16 Main wing



# 19 Install the elevator



# 17 Main wing



# 20 Install the elevator







# 23 Install the elevator, put the servo line into the fuselage



# 21 Install the servo of elevator



## 24 Install the rudder and tail wheel



# 22 Install the servo of elevator



## 25 Install the rudder and tail wheel







## 28 Install the servo of rudder



# 26 Install the rudder and tail wheel



# 29 Install the rudder and tail wheel



# 27 Horizontal/Vertical tail



# 30 Install the engine. Engine:50cc





2.3X10mm Tpscrew
-----4
2.6X12mm Tpscrew
-----6

# 33 Install the canopy

Cut away the surplus pats of canopy care fully along the shaded line.

# 31 Assembly of the full tank



# 34 Install the canopy



# 32 Radio Equipment



# 35 Install the cowling



# 36 Adjustment.

Adjust the travel of each control surface to the values in the diagrams.
These values fit