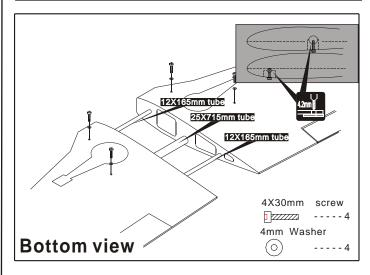

# 13 Install the main landing gear

# 14 Install the main landing gear

# 12 Install the main landing gear