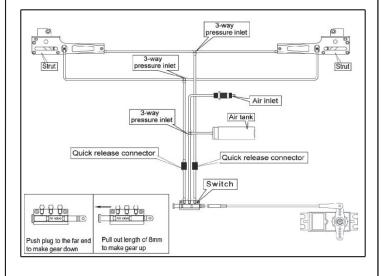

# 13 Install the main landing gear

# 14 Install the main landing gear

# 12 Install the main landing gear