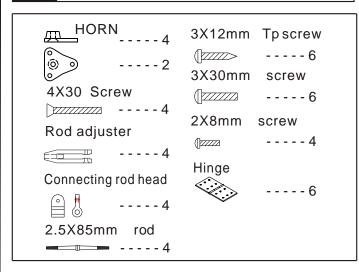

# 5 Install the servo

2mm plywood

-----1

8mm nylon Nut

-----2

8mm nylon screw

-----2