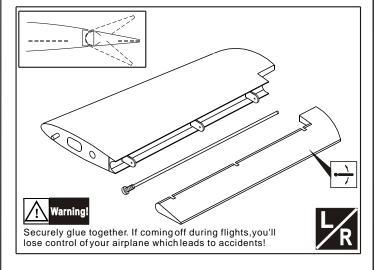

## 1 Install the aileron

# Please notice the illustration below when epoxy the pin hinges to the aileron