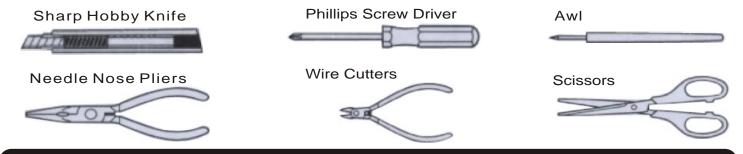

model is not a toy!

- First-time builders should seek advice from people having building experience in order to assemble the model correctly and to produce its performance to full extent.
- Assemble this kit only in places out of children's reach!
- Take enough safety precautions prior to operating this model. You are responsible for this model's assembly and safe operation!
- •Always keep this instruction manual ready at hand for quick reference, even after completing the assembly.
- •Could cause serious injury or even death

#### **SPECIFICATION**

Wing Span: 2400mm (94.5in)
Wing Area: 97dm² (1503.9sq.in)
Total Length: 2010 mm (79.1 in)
Engine: 80-100cc gas engine
Radio: 6 channels, 9 servos

## REQUIRED FOR OPERATION (Purchase separately)



# **TOOLS REQUIRED (Purchase separately)**



### **BEFORE YOU BEGIN**

- Read through the manual before you begin, so you will have an overall idea of what to do.
- Check all parts .if you find any defective or missing parts .contact your local deater.
- Symbols used throughout this instruction manual, comprise.



Apply epoxy glue.



Drill holes with the specified Diameter(here:2mm)



Must be purchased separately!



Pay close attention here!



Do not overlook this symbol.





Ensure smooth non-binding movement while assembling.



Cut off excess.











## 3 Install the servo of aileron



## 1 Install the aileron



# 4 Install the servo of flap



# Please notice the illustration below when epoxy the pin hinges to the aileron



# 5 Install the servo





2mm plywood

-----1

8mm nylon Nut

-----2

8mm nylon screw

----