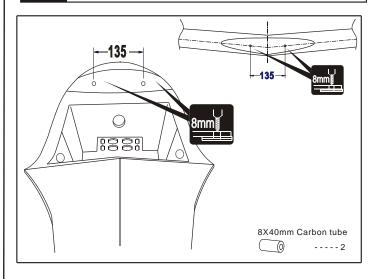

## 7 Install the missile

Main wing.Before installing screw, the tube need to drill a hole

# Main wing.Before installing screw, the tube need to drill a hole