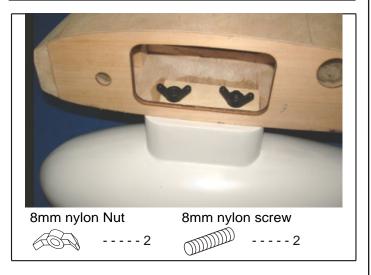

# 5 Install the servo

2mm plywood

-----1

8mm nylon Nut

-----2

8mm nylon screw

-----2