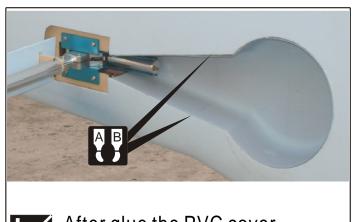

# 15 Install the main landing gear

After glue the PVC cover, cut off its excess part.