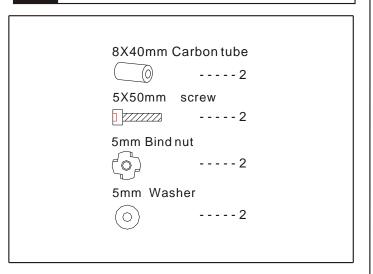

# 13 Install the main landing gear

# 14 Install the main landing gear

# 12 Install the main landing gear