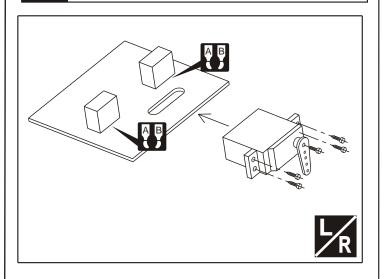

inges to the aileron



# 5 Install the servo





2mm plywood

-----1

8mm nylon Nut

-----2

8mm nylon screw

-----2

## 8 Install the missile



# 6 Install the missile



## 9 Install the missile



## 7 Install the missile



Main wing.Before installing screw, the tube need to drill a hole







# 13 Install the main landing gear



# Main wing.Before installing screw, the tube need to drill a hole



# 14 Install the main landing gear



# 12 Install the main landing gear



# 15 Install the main landing gear



After glue the PVC cover, cut off its excess part.





# 18 Main wing



# 16 Main wing



# 19 Install the elevator



# 17 Main wing



# 20 Install the elevator







# 23 Install the elevator, put the servo line into the fuselage



# 21 Install the servo of elevator



## 24 Install the rudder and tail wheel



# 22 Install the servo of elevator



## 25 Install the rudder and tail wheel







## 28 Install the servo of rudder



# 26 Install the rudder and tail wheel



# 29 Install the rudder and tail wheel



# 27 Horizontal/Vertical tail



# 30 Install the engine. Engine:50cc





2.3X10mm Tpscrew
-----4
2.6X12mm Tpscrew
-----6

# 33 Install the canopy

Cut away the surplus pats of canopy care fully along the shaded line.

# 31 Assembly of the full tank



# 34 Install the canopy



# 32 Radio Equipment



# 35 Install the cowling



# 36 Adjustment.

Adjust the travel of each control surface to the values in the diagrams.
These values fit general flight capabilities.
Readjust according to your needs and flight level.

AILERON

Aileron

Flap

Top