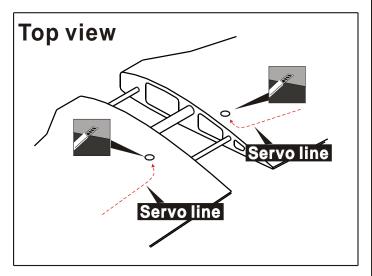

.contact your local deater.
- Symbols used throughout this instruction manual, comprise.



Apply epoxy glue.



Drill holes with the specified Diameter(here:2mm)



Must be purchased separately!



Pay close attention here!



Do not overlook this symbol.





Ensure smooth non-binding movement while assembling.



Cut off excess.











## 3 Install the servo of aileron



## 1 Install the aileron



# 4 Install the servo of flap



# Please notice the illustration below when epoxy the pin hinges to the aileron



# 5 Install the servo





2mm plywood

-----1

8mm nylon Nut

-----2

8mm nylon screw

-----2

## 8 Install the missile



# 6 Install the missile



## 9 Install the missile



## 7 Install the missile



Main wing.Before installing screw, the tube need to drill a hole







# 13 Install the main landing gear



# Main wing.Before installing screw, the tube need to drill a hole



# 14 Install the main landing gear



# 12 Install the main landing gear



# 15 Install the main landing gear



After glue the PVC cover, cut off its excess part.





# 18 Main wing



# 16 Main wing



# 19 Install the elevator



# 17 Main wing



# 20 Install the elevator







# 23 Install the elevator, put the servo line into the fuselage



# 21 Install the servo of elevator



## 24 Install the rudder and tail wheel



# 22 Install the servo of elevator



## 25 Install the rudder and tail wheel







## 28 Install the servo of rudder



# 26 Install the rudder and tail wheel



# 29 Install the rudder and tail wheel



# 27 Horizontal/Vertical tail



# 30 Install