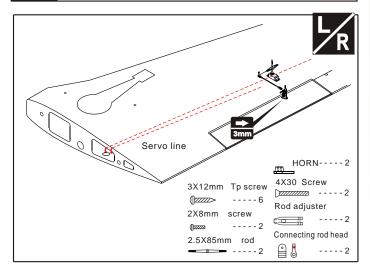

ength: 2010 mm (79.1 in)
Engine: 80-100cc gas engine
Radio: 6 channels, 9 servos

## REQUIRED FOR OPERATION (Purchase separately)



# **TOOLS REQUIRED (Purchase separately)**



### **BEFORE YOU BEGIN**

- Read through the manual before you begin, so you will have an overall idea of what to do.
- Check all parts .if you find any defective or missing parts .contact your local deater.
- Symbols used throughout this instruction manual, comprise.



Apply epoxy glue.



Drill holes with the specified Diameter(here:2mm)



Must be purchased separately!



Pay close attention here!



Do not overlook this symbol.





Ensure smooth non-binding movement while assembling.



Cut off excess.











## 3 Install the servo of aileron



## 1 Install the aileron



# 4 Install the servo of flap



# Please notice the illustration below when epoxy the pin hinges to the aileron



# 5 Install the servo





2mm plywood

-----1

8mm nylon Nut

-----2

8mm nylon screw

-----2

## 8 Install the missile



# 6 Install the missile



## 9 Install the missile



## 7 Install the missile



Main wing.Before installing screw, the tube need to drill a hole







# 13 Install the main landing gear



# Main wing.Before installing screw, the tube need to drill a hole



# 14 Install the main landing gear



# 12 Install the main landing gear



# 15 Install the main landing gear



After glue the PVC cover, cut off its excess part.





# 18 Main wing



# 16 Main wing



# 19 Install the elevator



# 17 Main wing



# 20 Install the elevator







# 23 Install the elevator, put the servo l