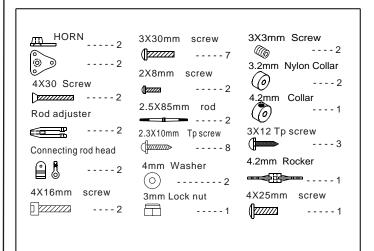

### **BEFORE YOU BEGIN**

- Read through the manual before you begin, so you will have an overall idea of what to do.
- Check all parts .if you find any defective or missing parts .contact your local deater.
- Symbols used throughout this instruction manual, comprise.

Apply epoxy glue.

Drill holes with the specified Diameter(here:2mm)

Must be purchased separately!

Pay close attention here!

Do not overlook this symbol.

Ensure smooth non-binding movement while assembling.