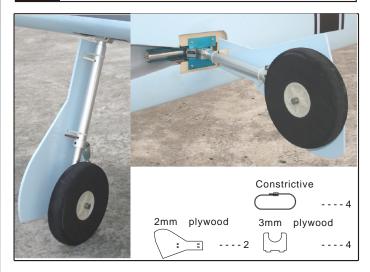

# 13 Install the main landing gear

# 14 Install the main landing gear

# 12 Install the main landing gear