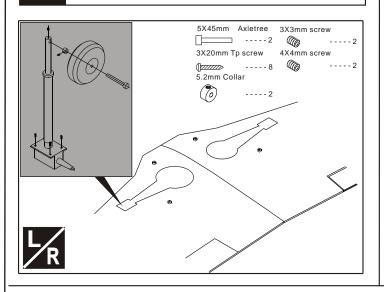

## 7 Install the missile

Main wing.Before installing screw, the tube need to drill a hole

# Main wing.Before installing screw, the tube need to drill a hole