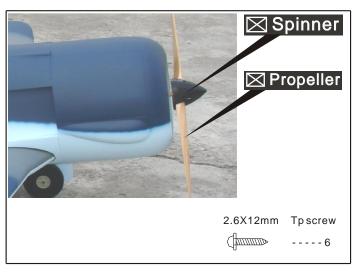

# 30 Install the engine. Engine:50cc

2.3X10mm Tpscrew
-----4
2.6X12mm Tpscrew
-----6