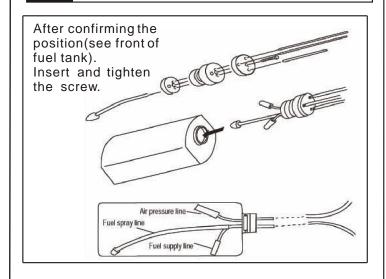

main landing gear



After glue the PVC cover, cut off its excess part.





# 18 Main wing



# 16 Main wing



# 19 Install the elevator



# 17 Main wing



# 20 Install the elevator







# 23 Install the elevator, put the servo line into the fuselage



# 21 Install the servo of elevator



## 24 Install the rudder and tail wheel



# 22 Install the servo of elevator



## 25 Install the rudder and tail wheel







## 28 Install the servo of rudder



# 26 Install the rudder and tail wheel



# 29 Install the rudder and tail wheel



# 27 Horizontal/Vertical tail



# 30 Install the engine. Engine:50cc





2.3X10mm Tpscrew
-----4
2.6X12mm Tpscrew
-----6

# 33 Install the canopy

Cut away the surplus pats of canopy care fully along the shaded line.

# 31 Assembly of the full tank



# 34 Install the canopy



# 32 Radio Equipment



# 35 Install the cowling



# 36 Adjustment.

Adjust the travel of each control surface to the values in the diagrams.
These values fit general flight capabilities.
Readjust according to your needs and flight level.

AILERON

Aileron

Flap

Top view

## 38 Adjustment



# 37 Adjustment.



# 39 Adjustment.