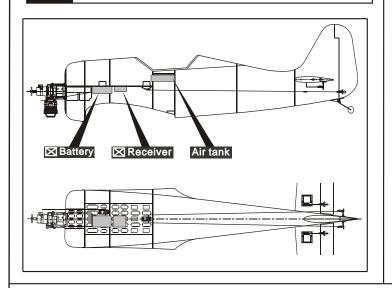

off its excess part.





# 18 Main wing



# 16 Main wing



# 19 Install the elevator



# 17 Main wing



# 20 Install the elevator







# 23 Install the elevator, put the servo line into the fuselage



# 21 Install the servo of elevator



## 24 Install the rudder and tail wheel



# 22 Install the servo of elevator



## 25 Install the rudder and tail wheel







## 28 Install the servo of rudder



# 26 Install the rudder and tail wheel



# 29 Install the rudder and tail wheel



# 27 Horizontal/Vertical tail



# 30 Install the engine. Engine:50cc





2.3X10mm Tpscrew
-----4
2.6X12mm Tpscrew
-----6

# 33 Install the canopy

Cut away the surplus pats of canopy care fully along the shaded line.

# 31 Assembly of the full tank



# 34 Install the canopy



# 32 Radio Equipment



# 35 Install the cowling



# 36 Adjustment.

Adjust the travel of each control surface to the values in the diagrams.
These values fit general flight capabilities.
Readjust according to your needs and flight level.

AILERON

Aileron

Flap

Top view

## 38 Adjustment



# 37 Adjustment.



# 39 Adjustment.