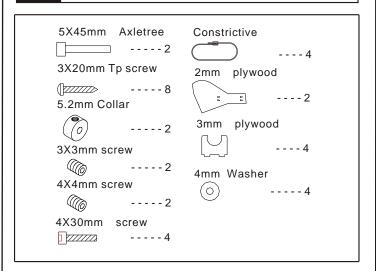

# 13 Install the main landing gear

# 14 Install the main landing gear

# 12 Install the main landing gear