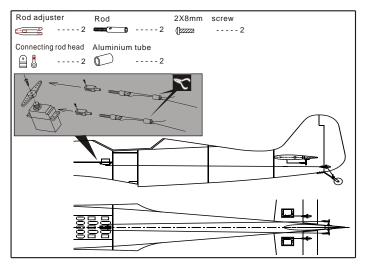

nstalling screw, the tube need to drill a hole







# 13 Install the main landing gear



# Main wing.Before installing screw, the tube need to drill a hole



# 14 Install the main landing gear



# 12 Install the main landing gear



# 15 Install the main landing gear



After glue the PVC cover, cut off its excess part.





# 18 Main wing



# 16 Main wing



# 19 Install the elevator



# 17 Main wing



# 20 Install the elevator







# 23 Install the elevator, put the servo line into the fuselage



# 21 Install the servo of elevator



## 24 Install the rudder and tail wheel



# 22 Install the servo of elevator



## 25 Install the rudder and tail wheel







## 28 Install the servo of rudder



# 26 Install the rudder and tail wheel



# 29 Install the rudder and tail wheel



# 27 Horizontal/Vertical tail



# 30 Install the engine. Engine:50cc





2.3X10mm Tpscrew
-----4
2.6X12mm Tpscrew
-----6

# 33 Install the canopy

Cut away the surplus pats of canopy care fully along the shaded line.

# 31 Assembly of the full tank



# 34 Install the canopy



# 32 Radio Equipment



# 35 Install the cowling



# 36 Adjustment.

Adjust the travel of each control surface to the values in the diagrams.
These values fit general flight capabilities.
Readjust according to your needs and flight level.

AILERON

Aileron

Flap

Top view

## 38 Adjustment



# 37 Adjustment.



# 39 Adjustment.