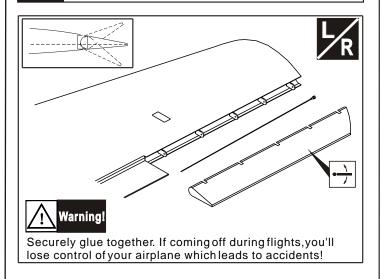

## 1 Install the aileron

# Please notice the illustration below when epoxy the pin hinges to the aileron