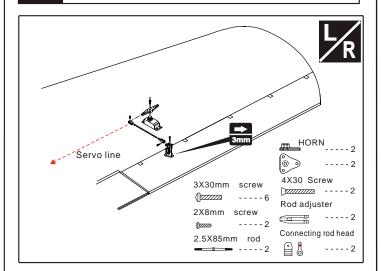

## 1 Install the aileron

# 5 Install the servo

2mm plywood

-----1

8mm nylon Nut

-----2

8mm nylon screw

-----2