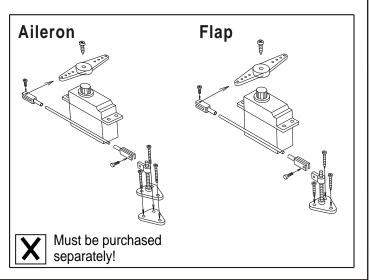

(Purchase separately)



# **TOOLS REQUIRED (Purchase separately)**



### **BEFORE YOU BEGIN**

- Read through the manual before you begin, so you will have an overall idea of what to do.
- Check all parts .if you find any defective or missing parts .contact your local deater.
- Symbols used throughout this instruction manual, comprise.



Apply epoxy glue.



Drill holes with the specified Diameter(here:2mm)



Must be purchased separately!



Pay close attention here!



Do not overlook this symbol.





Ensure smooth non-binding movement while assembling.



Cut off excess.











## 3 Install the servo of aileron



## 1 Install the aileron



# 4 Install the servo of flap



# Please notice the illustration below when epoxy the pin hinges to the aileron



# 5 Install the servo





2mm plywood

-----1

8mm nylon Nut

-----2

8mm nylon screw

-----2

## 8 Install the missile



# 6 Install the missile



## 9 Install the missile



## 7 Install the missile



Main wing.Before installing screw, the tube need to drill a hole







# 13 Install the main landing gear



# Main wing.Before installing screw, the tube need to drill a hole



# 14 Install the main landing gear



# 12 Install the main landing gear



# 15 Install the main landing gear



After glue the PVC cover, cut off its excess part.





# 18 Main wing



# 16 Main wing



# 19 Install the elevator



# 17 Main wing



# 20 Install the elevator







# 23 Install the elevator, put the servo line into the fuselage



# 21 Install the servo of elevator



## 24 Install the rudder and tail wheel



#