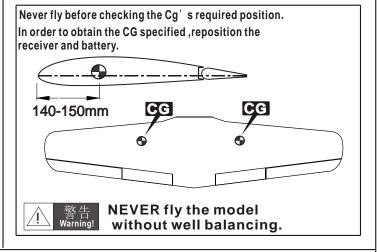

vo of elevator



## 25 Install the rudder and tail wheel







## 28 Install the servo of rudder



# 26 Install the rudder and tail wheel



# 29 Install the rudder and tail wheel



# 27 Horizontal/Vertical tail



# 30 Install the engine. Engine:50cc





2.3X10mm Tpscrew
-----4
2.6X12mm Tpscrew
-----6

# 33 Install the canopy

Cut away the surplus pats of canopy care fully along the shaded line.

# 31 Assembly of the full tank



# 34 Install the canopy



# 32 Radio Equipment



# 35 Install the cowling



# 36 Adjustment.

Adjust the travel of each control surface to the values in the diagrams.
These values fit general flight capabilities.
Readjust according to your needs and flight level.

AILERON

Aileron

Flap

Top view

## 38 Adjustment



# 37 Adjustment.



# 39 Adjustment.