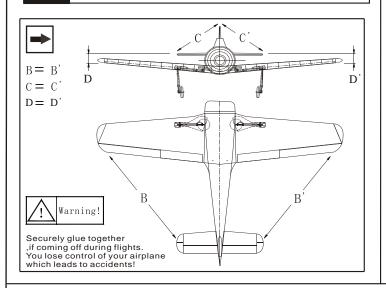

drill a hole







# 13 Install the main landing gear



# Main wing.Before installing screw, the tube need to drill a hole



# 14 Install the main landing gear



# 12 Install the main landing gear



# 15 Install the main landing gear



After glue the PVC cover, cut off its excess part.





# 18 Main wing



# 16 Main wing



# 19 Install the elevator



# 17 Main wing



# 20 Install the elevator







# 23 Install the elevator, put the servo line into the fuselage



# 21 Install the servo of elevator



## 24 Install the rudder and tail wheel



# 22 Install the servo of elevator



## 25 Install the rudder and tail wheel







## 28 Install the servo of rudder



# 26 Install the rudder and tail wheel



# 29 Install the rudder and tail wheel



# 27 Horizontal/Vertical tail



# 30 Install the engine. Engine:50cc





2.3X10mm Tpscrew
-----4
2.6X12mm Tpscrew
-----6

# 33 Install the canopy

Cut away the surplus pats of canopy care fully along the shaded line.

# 31 Assembly of the full tank



# 34 Install the canopy



# 32 Radio Equipment



# 35 Install the cowling



# 36 Adjustment.

Adjust the travel of each control surface to the values in the diagrams.
These values fit general flight capabilities.
Readjust according to your needs and flight level.

AILERON

Aileron

Flap

Top view

## 38 Adjustment



# 37 Adjustment.



# 39 Adjustment.