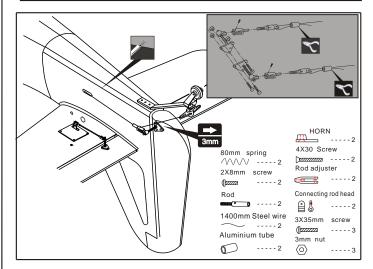

## 24 Install the rudder and tail wheel

## 25 Install the rudder and tail wheel

# 26 Install the rudder and tail wheel

# 29 Install the rudder and tail wheel