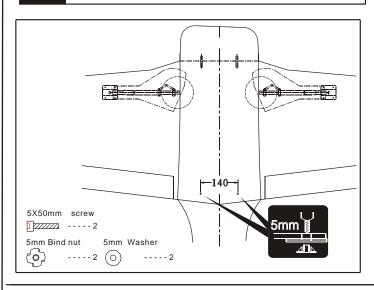

## 24 Install the rudder and tail wheel

## 25 Install the rudder and tail wheel

# 26 Install the rudder and tail wheel

# 29 Install the rudder and tail wheel