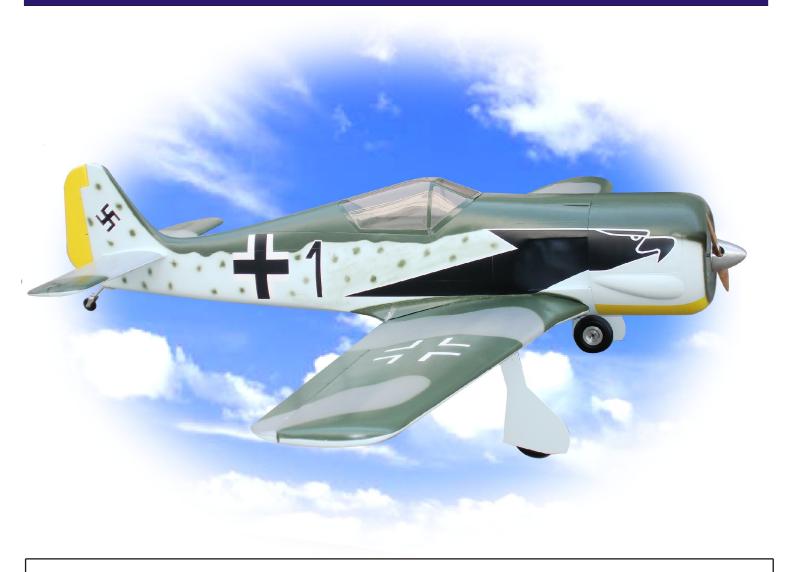

# FW 190

#### **SPECIFICATION**

Wing Span: 2400mm (94.5in)
Wing Area: 97dm² (1503.9sq.in)
Total Length: 2010 mm (79.1 in)
Engine: 80-100cc gas engine
Radio: 6 channels, 9 servos