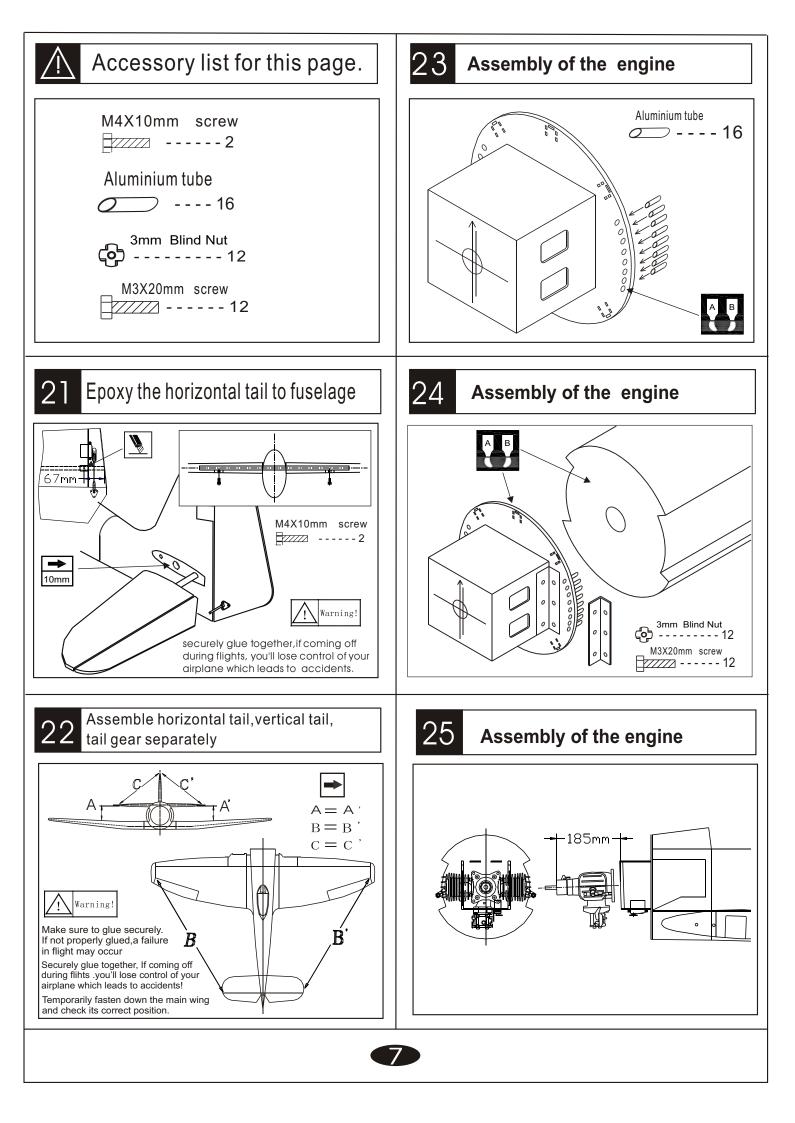

tion manual ready at hand for quick reference, even after completing the assembly. Could cause serious injury or even death

#### SPECIFICATION

### **REQUIRED FOR OPERATION (Purchase separately)**



#### **BEFORE YOU BEGIN**

- Read through the manual before you begin ,so you will have an overall idea of what to do.
- Check all parts .if you find any defective or missing parts .contact your local deater.
- 3 Symbols used throughout this instruction manual, comprise.





Apply epoxy glue.



Apply instant glue (CA glue,super glue).



Assemble left and right Sides the same way.



2mm

Cut off shaded portion.

movement while assembling.

**Diameter(here:2mm)** 



Must be purchased separately!



Do not overlook this symbol.





Cut off excess.

here!

**Pay close attention**