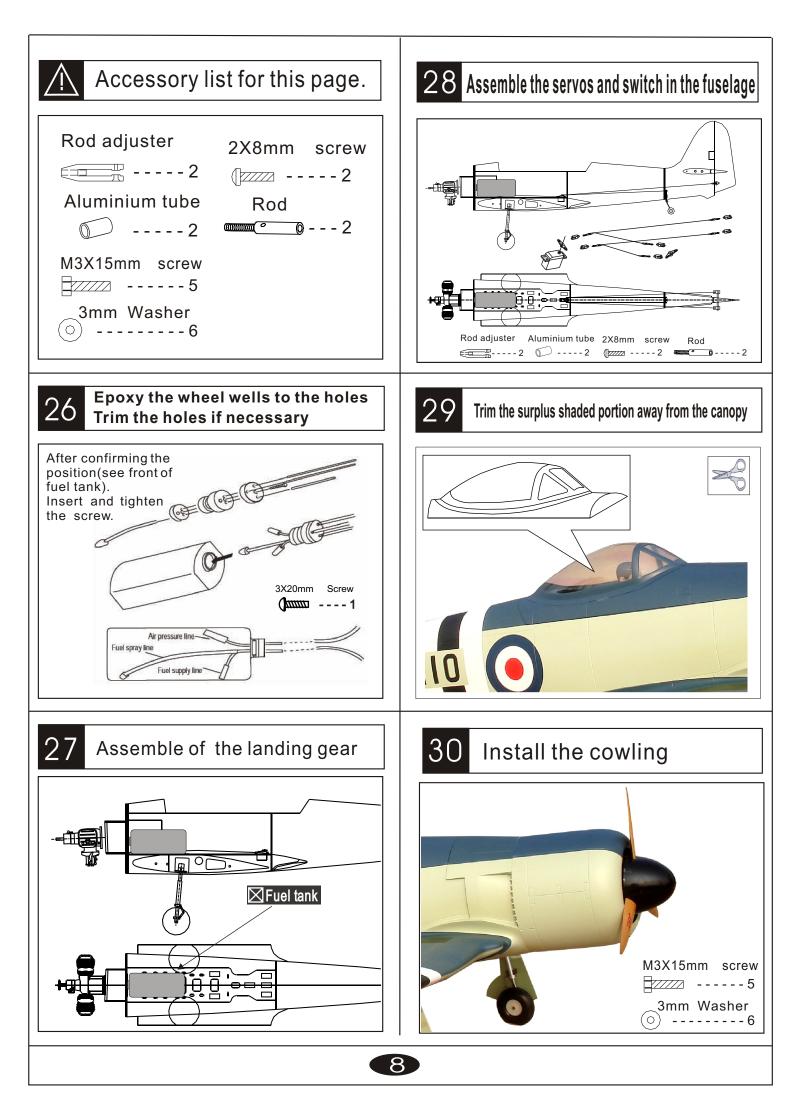

on manual ready at hand for quick reference, even after completing the assembly. Could cause serious injury or even death

#### SPECIFICATION

### **REQUIRED FOR OPERATION (Purchase separately)**



#### **BEFORE YOU BEGIN**

- Read through the manual before you begin ,so you will have an overall idea of what to do.
- Check all parts .if you find any defective or missing parts .contact your local deater.
- 3 Symbols used throughout this instruction manual, comprise.





Apply epoxy glue.



Apply instant glue (CA glue,super glue).



Assemble left and right Sides the same way.



2mm

Cut off shaded portion.

movement while assembling.

**Diameter(here:2mm)** 



Must be purchased separately!



Do not overlook this symbol.





Cut off excess.

here!

**Pay close attention**