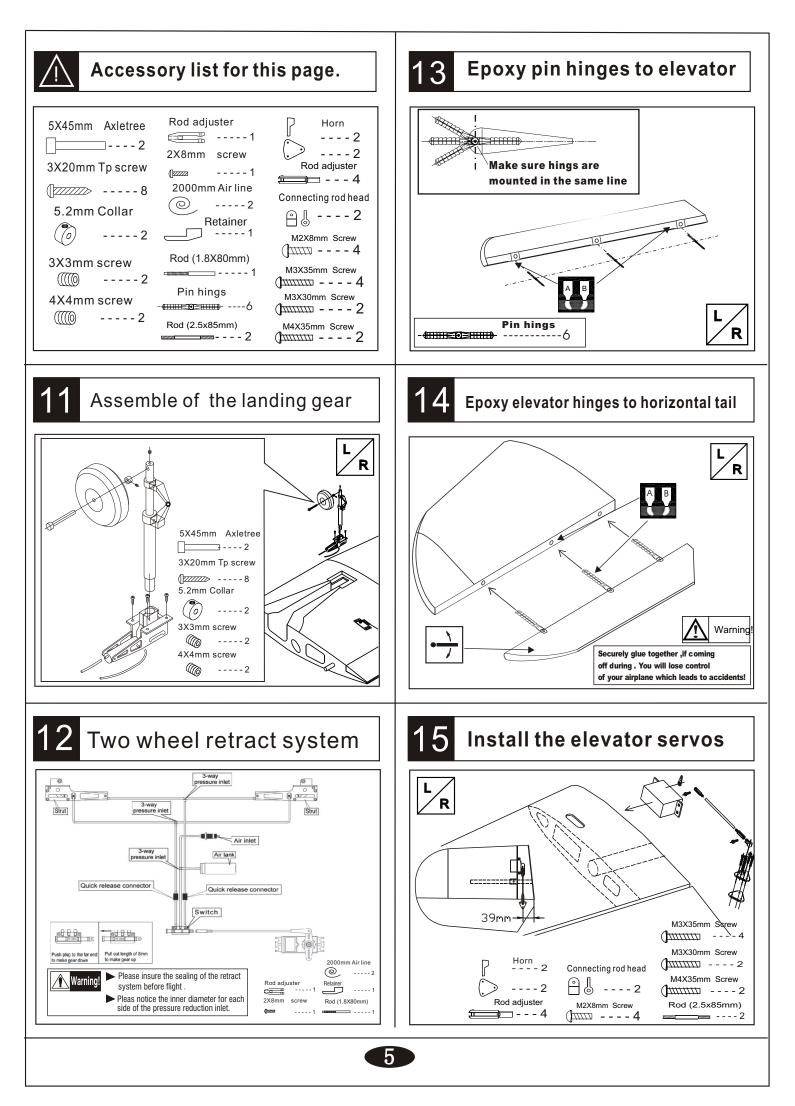

truction manual ready at hand for quick reference, even after completing the assembly. Could cause serious injury or even death

#### SPECIFICATION

### **REQUIRED FOR OPERATION (Purchase separately)**



#### **BEFORE YOU BEGIN**

- Read through the manual before you begin ,so you will have an overall idea of what to do.
- Check all parts .if you find any defective or missing parts .contact your local deater.
- 3 Symbols used throughout this instruction manual, comprise.





Apply epoxy glue.



Apply instant glue (CA glue,super glue).



Assemble left and right Sides the same way.



2mm

Cut off shaded portion.

movement while assembling.

**Diameter(here:2mm)** 



Must be purchased separately!



Do not overlook this symbol.





Cut off excess.

here!

**Pay close attention**