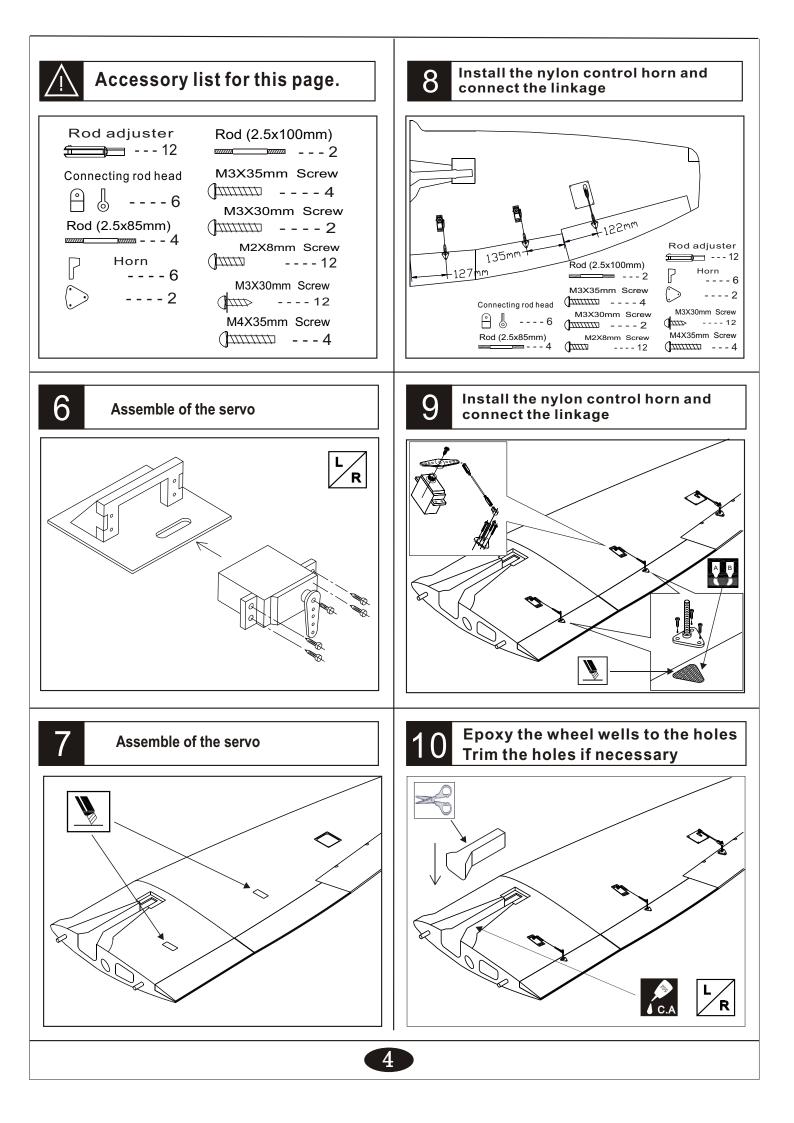

nstruction manual ready at hand for quick reference, even after completing the assembly. Could cause serious injury or even death

#### SPECIFICATION

### **REQUIRED FOR OPERATION (Purchase separately)**



#### **BEFORE YOU BEGIN**

- Read through the manual before you begin ,so you will have an overall idea of what to do.
- Check all parts .if you find any defective or missing parts .contact your local deater.
- 3 Symbols used throughout this instruction manual, comprise.





Apply epoxy glue.



Apply instant glue (CA glue,super glue).



Assemble left and right Sides the same way.



2mm

Cut off shaded portion.

movement while assembling.

**Diameter(here:2mm)** 



Must be purchased separately!



Do not overlook this symbol.





Cut off excess.

here!

**Pay close attention**