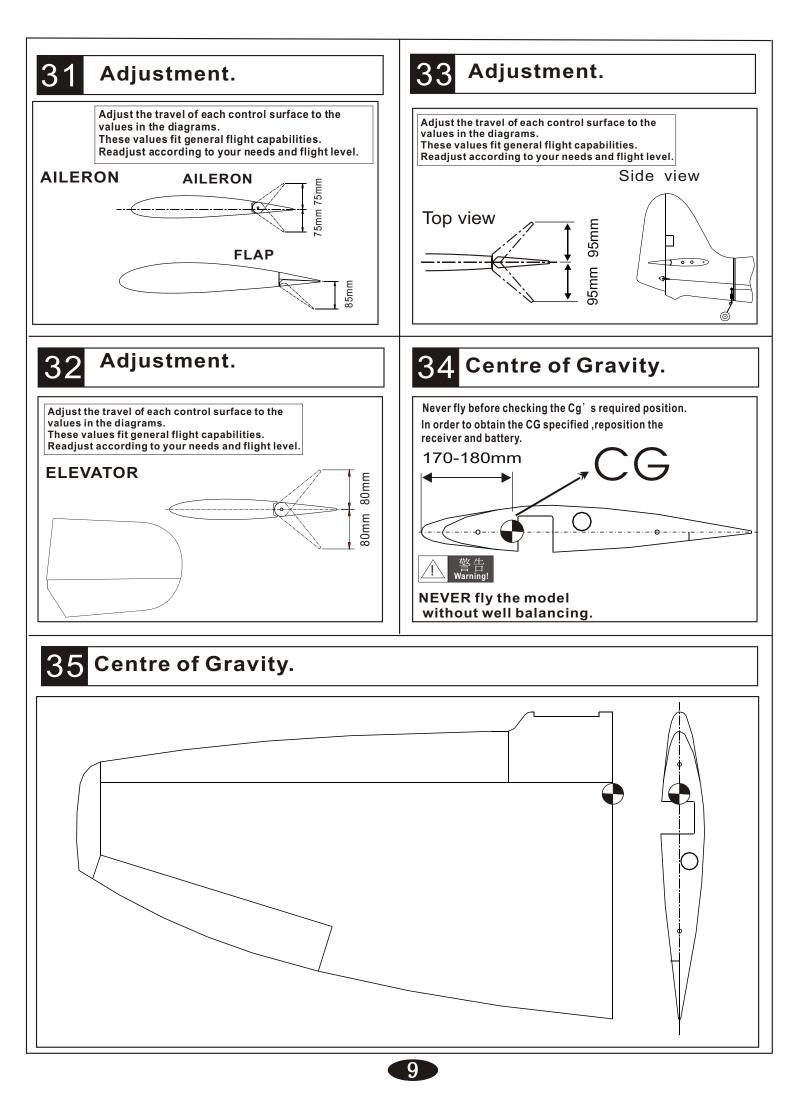

manual ready at hand for quick reference, even after completing the assembly. Could cause serious injury or even death

#### SPECIFICATION

### **REQUIRED FOR OPERATION (Purchase separately)**



#### **BEFORE YOU BEGIN**

- Read through the manual before you begin ,so you will have an overall idea of what to do.
- Check all parts .if you find any defective or missing parts .contact your local deater.
- 3 Symbols used throughout this instruction manual, comprise.





Apply epoxy glue.



Apply instant glue (CA glue,super glue).



Assemble left and right Sides the same way.



2mm

Cut off shaded portion.

movement while assembling.

**Diameter(here:2mm)** 



Must be purchased separately!



Do not overlook this symbol.





Cut off excess.

here!

**Pay close attention**