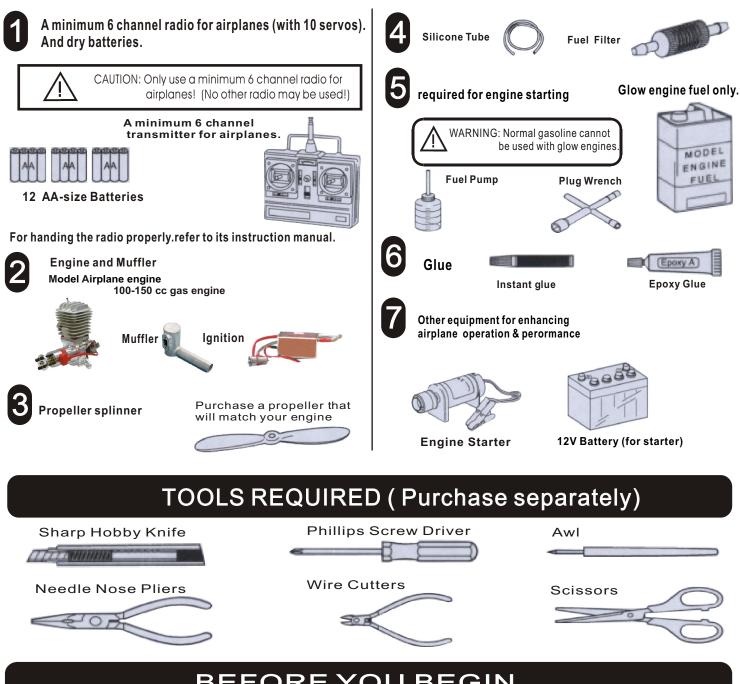

Italia : www.biellaexpress.com



Item Nr: Cy8029

# 

## Instruction Manual

Before commencing assembly, please read these instructions thoroughly.



#### Warning! SAFETY PRECAUTIONS This radio control model is not a toy!

First-time builders should seek advice from people having building experience in order to assemble the model correctly and to produce its performance to full extent.

Assemble this kit only in places out of children's reach! Take enough safety precautions prior to operating this model. You are responsible for this models assembly and safe operation! Always keep this instruction manual ready at hand for quick reference, even after completing the assembly. Could cause serious injury or even death

#### SPECIFICATION

### **REQUIRED FOR OPERATION (Purchase separately)**



#### **BEFORE YOU BEGIN**

- Read through the manual before you begin ,so you will have an overall idea of what to do.
- Check all parts .if you find any defective or missing parts .contact your local deater.
- 3 Symbols used throughout this instruction manual, comprise.





Apply epoxy glue.



Apply instant glue (CA glue,super glue).



Assemble left and right Sides the same way.



2mm

Cut off shaded portion.

movement while assembling.

**Diameter(here:2mm)** 



Must be purchased separately!



Do not overlook this symbol.





Cut off excess.

here!

**Pay close attention**