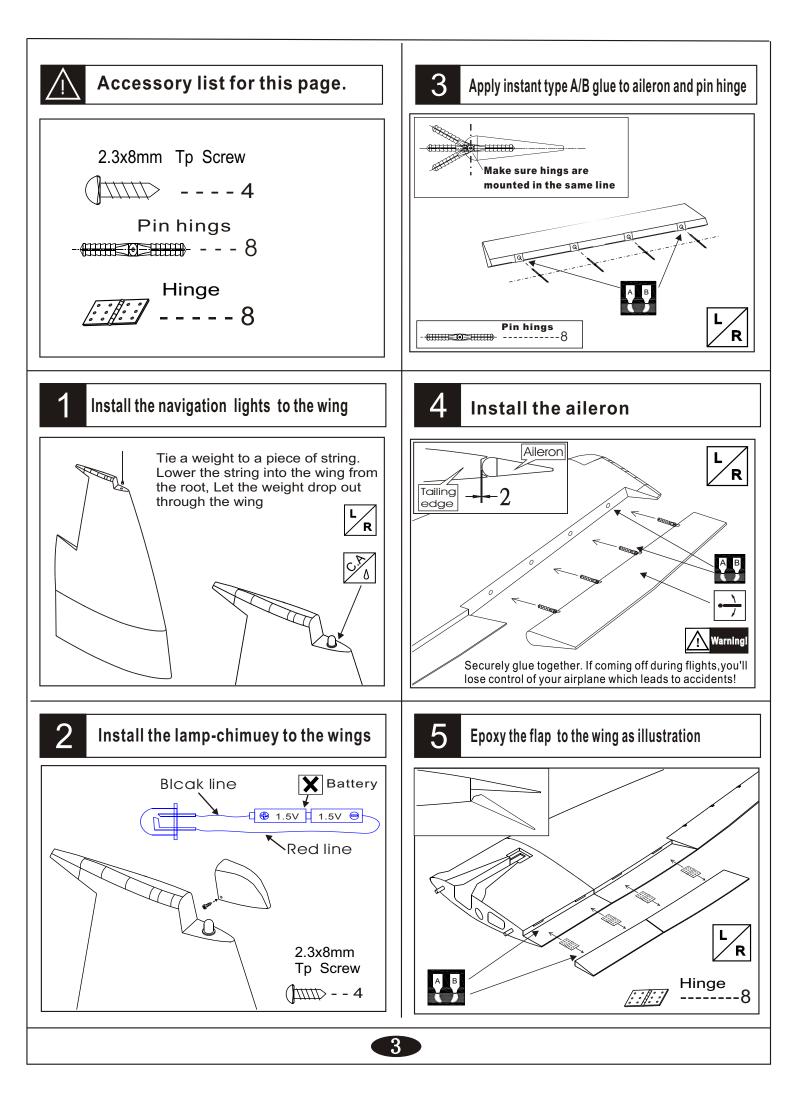

#### **BEFORE YOU BEGIN**

- Read through the manual before you begin ,so you will have an overall idea of what to do.
- Check all parts .if you find any defective or missing parts .contact your local deater.
- 3 Symbols used throughout this instruction manual, comprise.