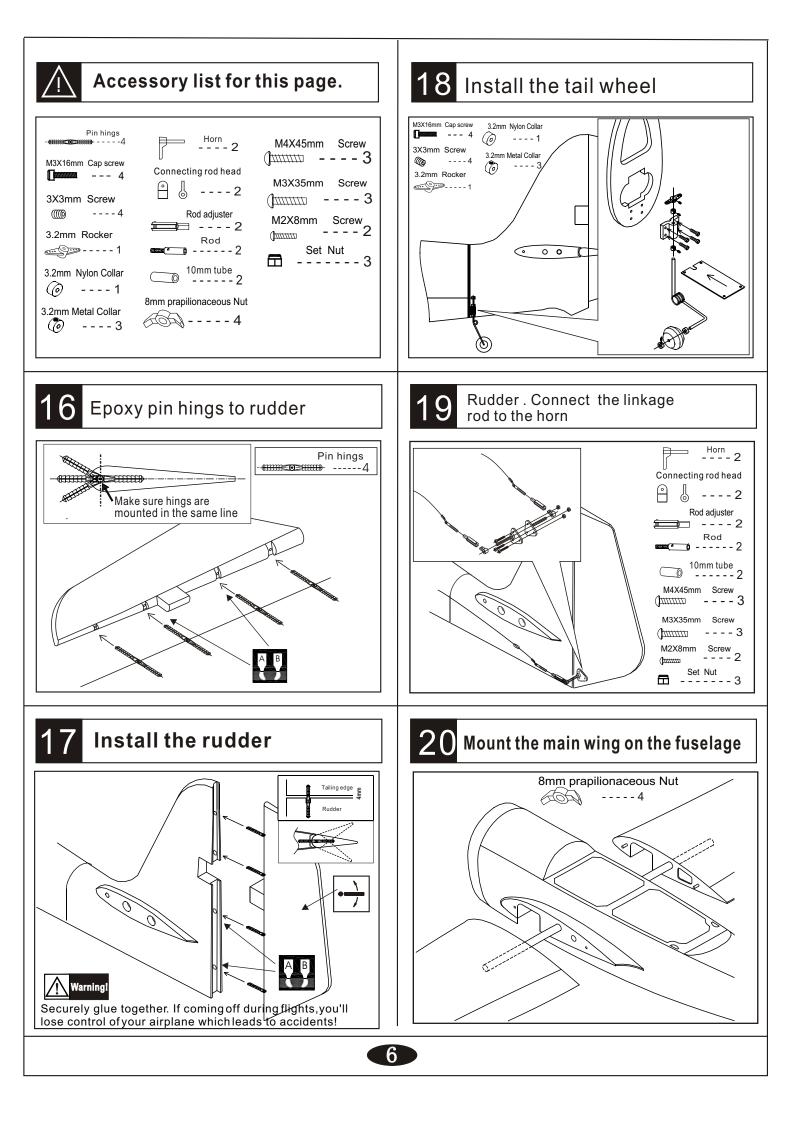

uction manual ready at hand for quick reference, even after completing the assembly. Could cause serious injury or even death

#### SPECIFICATION

### **REQUIRED FOR OPERATION (Purchase separately)**



#### **BEFORE YOU BEGIN**

- Read through the manual before you begin ,so you will have an overall idea of what to do.
- Check all parts .if you find any defective or missing parts .contact your local deater.
- 3 Symbols used throughout this instruction manual, comprise.





Apply epoxy glue.



Apply instant glue (CA glue,super glue).



Assemble left and right Sides the same way.



2mm

Cut off shaded portion.

movement while assembling.

**Diameter(here:2mm)** 



Must be purchased separately!



Do not overlook this symbol.





Cut off excess.

here!

**Pay close attention**