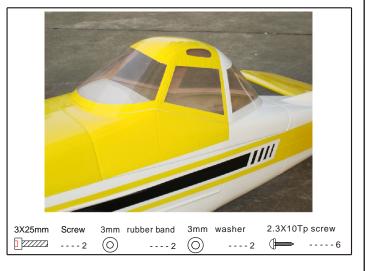

the tail wheel



## 12 Install the rudder servos



### 15 Install the servos of rudder&tail wheel







## 18 Main wing (Put the servo into the fuselage)



# 16 Install the main landing gear



## 19 Horizontal (Put the servo into the fuselage)



## 17 Install the main landing gear



## 20 Main wing&Horizontal/Vertical tail







## 23 Installing the support of main wing



# 21 Installing the support of main wing



# 24 Installing the engine mount



# 22 Installing the support of main wing



# 25 Installing the engine mount







## 28 Install the throttle servo



# 26 Install the engine (100CC)



## 29 Radio Equipment



## 27 Assembly of the full tank



## 30 Install the thr cowling







## 33 Install the canopy



## 31 Install the cowling



## 34 Install the canopy



## 32 Install the canopy



# 35 After cut these plastic, Installing in the plane



## 36 Adjustment.

Adjust the travel of each control surface to the values in the diagrams.

These values fit general flight capabilities.
Readjust according to your needs and flight level.

AILERON

Flap

Top view

#### 38 Adjustment



### 37 Adjustment.



## 39 Adjustment.