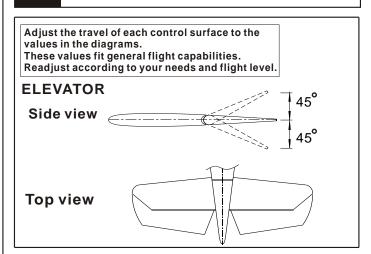

## 36 Adjustment.

Adjust the travel of each control surface to the values in the diagrams.

These values fit general flight capabilities.
Readjust according to your needs and flight level.

AILERON

Flap

Top view

#### 38 Adjustment