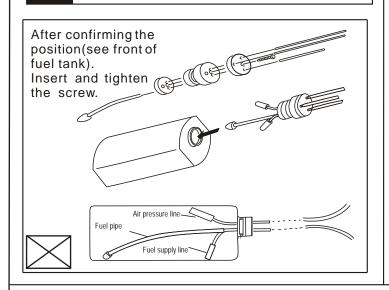

e elevator



## 10 Install the rudder







#### 13 Install the tail wheel



### 11 Install the rudder



## 14 Install the tail wheel



## 12 Install the rudder servos



### 15 Install the servos of rudder&tail wheel







## 18 Main wing (Put the servo into the fuselage)



# 16 Install the main landing gear



## 19 Horizontal (Put the servo into the fuselage)



## 17 Install the main landing gear



## 20 Main wing&Horizontal/Vertical tail







## 23 Installing the support of main wing



# 21 Installing the support of main wing



# 24 Installing the engine mount



# 22 Installing the support of main wing



# 25 Installing the engine mount







## 28 Install the throttle servo



# 26 Install the engine (100CC)



## 29 Radio Equipment



## 27 Assembly of the full tank



## 30 Install the thr cowling







## 33 Install the canopy



## 31 Install the cowling



## 34 Install the canopy



## 32 Install the canopy



# 35 After cut these plastic, Installing in the plane



## 36 Adjustment.

Adjust the travel of each control surface to the values in the diagrams.

These values fit general flight capabilities.
Readjust according to your needs and flight level.

AILERON

Flap

Top view

#### 38 Adjustment



### 37 Adjustment.



## 39 Adjustment.