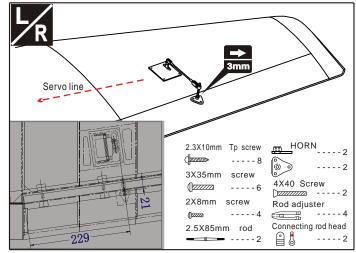

rchase separately)





#### **TOOLS REQUIRED (Purchase separately)**



#### **BEFORE YOU BEGIN**

- Read through the manual before you begin ,so you will have an overall idea of what to do.
- Check all parts .if you find any defective or missing parts .contact your local deater.
- 3 Symbols used throughout this instruction manual, comprise.



Apply epoxy glue.



Drill holes with the specified Diameter(here:2mm)



Must be purchased separately!



|Warning!

C.A

Apply instant glue (CA glue, super glue).



Ensure smooth non-binding movement while assembling.



Pay close attention here!





Assemble left and right Sides the same way.



Cut off shaded portion.



Cut off excess.





#### 3 Install the servo



## 1 Install the aileron and flap



#### 4 Install the servo of aileron



## 2 Install the aileron and flap



## 5 Install the servo of flap







#### 8 Install the elevator servos



#### 6 Install the elevator



#### 9 Install the elevator servos



### 7 Install the elevator



## 10 Install the rudder







#### 13 Install the tail wheel



### 11 Install the rudder



## 14 Install the tail wheel



## 12 Install the rudder servos



### 15 Install the servos of rudder&tail wheel







## 18 Main wing (Put the servo into the fuselage)



# 16 Install the main landing gear



## 19 Horizontal (Put the servo into the fuselage)



## 17 Install the main landing gear



## 20 Main wing&Horizontal/Vertical tail







## 23 Installing the support of main wing



# 21 Installing the support of main wing



# 24 Installing the engine mount



# 22 Installi