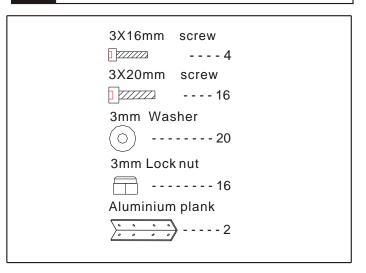

aded portion.



Cut off excess.





#### 3 Install the servo



## 1 Install the aileron and flap



#### 4 Install the servo of aileron



## 2 Install the aileron and flap



## 5 Install the servo of flap







#### 8 Install the elevator servos



#### 6 Install the elevator



#### 9 Install the elevator servos



### 7 Install the elevator



## 10 Install the rudder







#### 13 Install the tail wheel



### 11 Install the rudder



## 14 Install the tail wheel



## 12 Install the rudder servos



### 15 Install the servos of rudder&tail wheel







## 18 Main wing (Put the servo into the fuselage)



# 16 Install the main landing gear



## 19 Horizontal (Put the servo into the fuselage)



## 17 Install the main landing gear



## 20 Main wing&Horizontal/Vertical tail







## 23 Installing the support of main wing



# 21 Installing the support of main wing



# 24 Installing the engine mount



# 22 Installing the support of main wing



# 25 Installing the engine mount







## 28 Install the throttle servo



# 26 Install the engine (100CC)



## 29 Radio Equipment



## 27 Assembly of the full tank



## 30 Install the thr cowling







## 33 Install the canopy



## 31 Install the cowling



## 34 Install the canopy



## 32 Install the canopy



# 35 After cut these plastic, Installing in the plane



## 36 Adjustment.

Adjust the travel of each control surface to the values in the diagrams.

These values fit general flight capabilities.
Readjust according to your needs and flight level.

AILERON

Flap

Top view

#### 38 Adjustment



### 37 Adjust