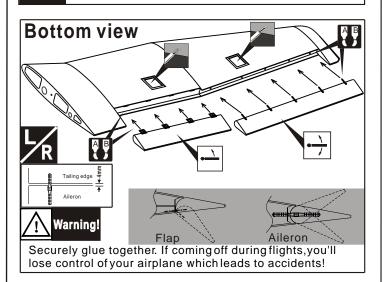

REQUIRED (Purchase separately)**



#### **BEFORE YOU BEGIN**

- Read through the manual before you begin ,so you will have an overall idea of what to do.
- Check all parts .if you find any defective or missing parts .contact your local deater.
- 3 Symbols used throughout this instruction manual, comprise.



Apply epoxy glue.



Drill holes with the specified Diameter(here:2mm)



Must be purchased separately!



|Warning!

C.A

Apply instant glue (CA glue, super glue).



Ensure smooth non-binding movement while assembling.



Pay close attention here!





Assemble left and right Sides the same way.



Cut off shaded portion.



Cut off excess.





#### 3 Install the servo



## 1 Install the aileron and flap



#### 4 Install the servo of aileron



## 2 Install the aileron and flap



## 5 Install the servo of flap







#### 8 Install the elevator servos



#### 6 Install the elevator



#### 9 Install the elevator servos



### 7 Install the elevator



## 10 Install the rudder







#### 13 Install the tail wheel



### 11 Install the rudder



## 14 Install the tail wheel



## 12 Install the rudder servos



### 15 Install the servos of rudder&tail wheel







## 18 Main wing (Put the servo into the fuselage)



# 16 Install the main landing gear



## 19 Horizontal (Put the servo into the fuselage)



## 17 Install the main landing gear



## 20 Main wing&Horizontal/Vertical tail







## 23 Installing the support of main wing



# 21 Installing the support of main wing



# 24 Installing the engine mount



# 22 Installing the support of main wing



# 25 I