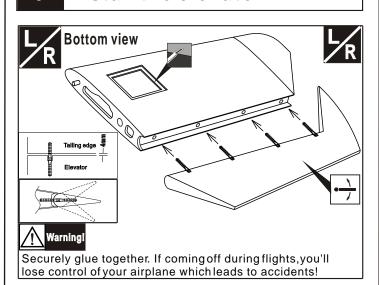

f you find any defective or missing parts .contact your local deater.
- 3 Symbols used throughout this instruction manual, comprise.



Apply epoxy glue.



Drill holes with the specified Diameter(here:2mm)



Must be purchased separately!



|Warning!

C.A

Apply instant glue (CA glue, super glue).



Ensure smooth non-binding movement while assembling.



Pay close attention here!





Assemble left and right Sides the same way.



Cut off shaded portion.



Cut off excess.





#### 3 Install the servo



## 1 Install the aileron and flap



#### 4 Install the servo of aileron



## 2 Install the aileron and flap



## 5 Install the servo of flap







#### 8 Install the elevator servos



#### 6 Install the elevator



#### 9 Install the elevator servos



### 7 Install the elevator



## 10 Install the rudder







#### 13 Install the tail wheel



### 11 Install the rudder



## 14 Install the tail wheel



## 12 Install the rudder servos



### 15 Install the servos of rudder&tail wheel







## 18 Main wing (Put the servo into the fuselage)



# 16 Install the main landing gear



## 19 Horizontal (Put the servo into the fuselage)



## 17 Install the main landing gear



## 20 Main wing&Horizontal/Vertical tail







## 23 Installing the support of main wing



# 21 Installing the support of main wing



# 24 Installing the engine mount



# 22 Installing the support of main wing



# 25 Installing the engine mount







## 28 Install the throttle servo



# 26 Install the engine (100CC)



## 29 Radio Equipment



## 27 Assembly of the full tank



## 30 Inst