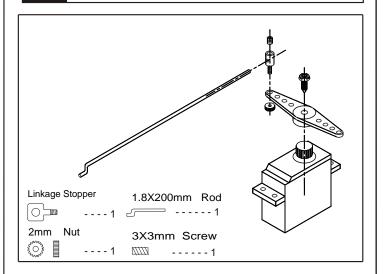

servos



#### 6 Install the elevator



#### 9 Install the elevator servos



### 7 Install the elevator



## 10 Install the rudder







#### 13 Install the tail wheel



### 11 Install the rudder



## 14 Install the tail wheel



## 12 Install the rudder servos



### 15 Install the servos of rudder&tail wheel







## 18 Main wing (Put the servo into the fuselage)



# 16 Install the main landing gear



## 19 Horizontal (Put the servo into the fuselage)



## 17 Install the main landing gear



## 20 Main wing&Horizontal/Vertical tail







## 23 Installing the support of main wing



# 21 Installing the support of main wing



# 24 Installing the engine mount



# 22 Installing the support of main wing



# 25 Installing the engine mount







## 28 Install the throttle servo



# 26 Install the engine (100CC)



## 29 Radio Equipment



## 27 Assembly of the full tank



## 30 Install the thr cowling







## 33 Install the canopy



## 31 Install the cowling



## 34 Install the canopy



## 32 Install the canopy



# 35 After cut these plastic, Installing in the plane



## 36 Adjustment.

Adjust the travel of each control surface to the values in the diagrams.

These values fit general flight capabilities.
Readjust according to your needs and flight level.

AILERON

Flap

Top view

#### 38 Adjustment



### 37 Adjustment.



## 39 Adjustment.