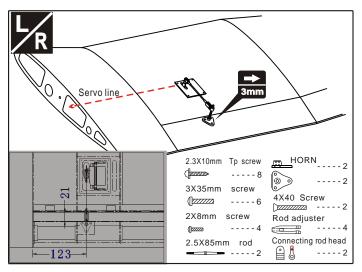

#### **BEFORE YOU BEGIN**

- Read through the manual before you begin ,so you will have an overall idea of what to do.
- Check all parts .if you find any defective or missing parts .contact your local deater.
- 3 Symbols used throughout this instruction manual, comprise.



Apply epoxy glue.



Drill holes with the specified Diameter(here:2mm)



Must be purchased separately!



|Warning!

C.A

Apply instant glue (CA glue, super glue).



Ensure smooth non-binding movement while assembling.



Pay close attention here!





Assemble left and right Sides the same way.



Cut off shaded portion.



Cut off excess.





#### 3 Install the servo



## 1 Install the aileron and flap



#### 4 Install the servo of aileron



## 2 Install the aileron and flap



## 5 Install the servo of flap







#### 8 Install the elevator servos



#### 6 Install the elevator



#### 9 Install the elevator servos



### 7 Install the elevator



## 10 Install the rudder







#### 13 Install the tail wheel



### 11 Install the rudder



## 14 Install the tail wheel



## 12 Install the rudder servos



### 15 Install the servos of rudder&tail wheel







## 18 Main wing (Put the servo into the fuselage)



# 16 Install the main landing gear



## 19 Horizontal (Put the servo into the fuselage)



## 17 Install the main landing gear



## 20 Main wing&Horizontal/Vertical tail







## 23 Installing the support of main wing



# 21 Installing the support of main wing



# 24 Installing the engine mount



# 22 Installing the support of main wing



# 25 Installing the engine mount