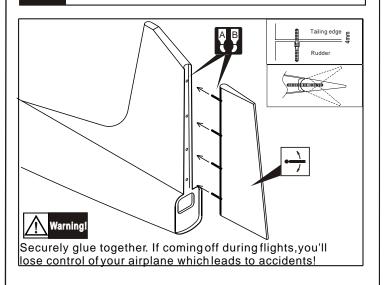

ut this instruction manual, comprise.



Apply epoxy glue.



Drill holes with the specified Diameter(here:2mm)



Must be purchased separately!



|Warning!

C.A

Apply instant glue (CA glue, super glue).



Ensure smooth non-binding movement while assembling.



Pay close attention here!





Assemble left and right Sides the same way.



Cut off shaded portion.



Cut off excess.





#### 3 Install the servo



## 1 Install the aileron and flap



#### 4 Install the servo of aileron



## 2 Install the aileron and flap



## 5 Install the servo of flap







#### 8 Install the elevator servos



#### 6 Install the elevator



#### 9 Install the elevator servos



### 7 Install the elevator



## 10 Install the rudder







#### 13 Install the tail wheel



### 11 Install the rudder



## 14 Install the tail wheel



## 12 Install the rudder servos



### 15 Install the servos of rudder&tail wheel







## 18 Main wing (Put the servo into the fuselage)



# 16 Install the main landing gear



## 19 Horizontal (Put the servo into the fuselage)



## 17 Install the main landing gear



## 20 Main wing&Horizontal/Vertical tail







## 23 Installing the support of main wing



# 21 Installing the support of main wing



# 24 Installing the engine mount



# 22 Installing the support of main wing



# 25 Installing the engine mount







## 28 Install the throttle servo



# 26 Install the engine (100CC)



## 29 Radio Equipment



## 27 Assembly of the full tank



## 30 Install the thr cowling







## 33 Install the canopy



## 31 Install the cowling



## 34 Insta