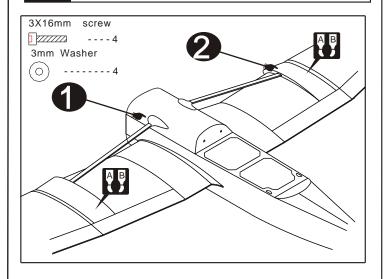

n and flap



#### 4 Install the servo of aileron



## 2 Install the aileron and flap



## 5 Install the servo of flap







#### 8 Install the elevator servos



#### 6 Install the elevator



#### 9 Install the elevator servos



### 7 Install the elevator



## 10 Install the rudder







#### 13 Install the tail wheel



### 11 Install the rudder



## 14 Install the tail wheel



## 12 Install the rudder servos



### 15 Install the servos of rudder&tail wheel







## 18 Main wing (Put the servo into the fuselage)



# 16 Install the main landing gear



## 19 Horizontal (Put the servo into the fuselage)



## 17 Install the main landing gear



## 20 Main wing&Horizontal/Vertical tail







## 23 Installing the support of main wing



# 21 Installing the support of main wing



# 24 Installing the engine mount



# 22 Installing the support of main wing



# 25 Installing the engine mount







## 28 Install the throttle servo



# 26 Install the engine (100CC)



## 29 Radio Equipment



## 27 Assembly of the full tank



## 30 Install the thr cowling







## 33 Install the canopy



## 31 Install the cowling



## 34 Install the canopy



## 32 Install the canopy



# 35 After cut these plastic, Installing in the plane



## 36 Adjustment.

Adjust the travel of each control surface to the values in the diagrams.

These values fit general flight capabilities.
Readjust according to your needs and flight level.

AILERON

Flap

Top view

#### 38 Adjustment



### 37 Adjustment.



## 39 Adjustment.