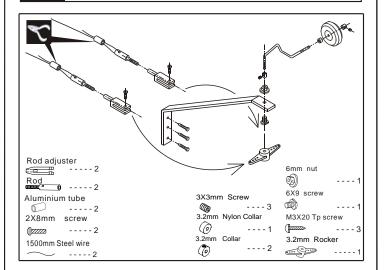

## 10 Install the rudder

### 11 Install the rudder

## 12 Install the rudder servos

### 15 Install the servos of rudder&tail wheel