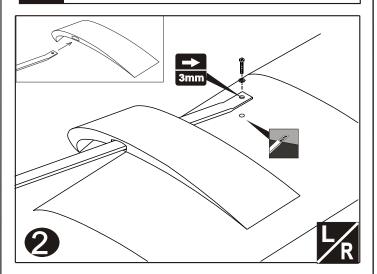

Install the servo



## 1 Install the aileron and flap



#### 4 Install the servo of aileron



## 2 Install the aileron and flap



## 5 Install the servo of flap







#### 8 Install the elevator servos



#### 6 Install the elevator



#### 9 Install the elevator servos



### 7 Install the elevator



## 10 Install the rudder







#### 13 Install the tail wheel



### 11 Install the rudder



## 14 Install the tail wheel



## 12 Install the rudder servos



### 15 Install the servos of rudder&tail wheel







## 18 Main wing (Put the servo into the fuselage)



# 16 Install the main landing gear



## 19 Horizontal (Put the servo into the fuselage)



## 17 Install the main landing gear



## 20 Main wing&Horizontal/Vertical tail







## 23 Installing the support of main wing



# 21 Installing the support of main wing



# 24 Installing the engine mount



# 22 Installing the support of main wing



# 25 Installing the engine mount







## 28 Install the throttle servo



# 26 Install the engine (100CC)



## 29 Radio Equipment



## 27 Assembly of the full tank



## 30 Install the thr cowling







## 33 Install the canopy



## 31 Install the cowling



## 34 Install the canopy



## 32 Install the canopy



# 35 After cut these plastic, Installing in the plane



## 36 Adjustment.

Adjust the travel of each control surface to the values in the diagrams.

These values fit general flight capabilities.
Readjust according to your needs and flight level.

AILERON

Flap

Top view

#### 38 Adjustment



### 37 Adjustment.



## 39 Adjustment.