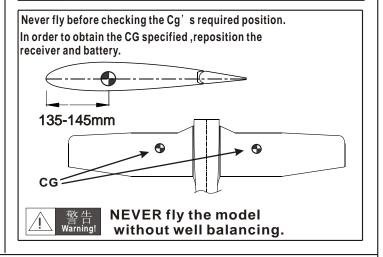

rt of main wing



# 21 Installing the support of main wing



# 24 Installing the engine mount



# 22 Installing the support of main wing



# 25 Installing the engine mount







## 28 Install the throttle servo



# 26 Install the engine (100CC)



## 29 Radio Equipment



## 27 Assembly of the full tank



## 30 Install the thr cowling







## 33 Install the canopy



## 31 Install the cowling



## 34 Install the canopy



## 32 Install the canopy



# 35 After cut these plastic, Installing in the plane



## 36 Adjustment.

Adjust the travel of each control surface to the values in the diagrams.

These values fit general flight capabilities.
Readjust according to your needs and flight level.

AILERON

Flap

Top view

#### 38 Adjustment



### 37 Adjustment.



## 39 Adjustment.