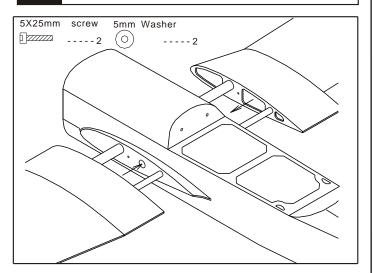

ant glue (CA glue, super glue).



Ensure smooth non-binding movement while assembling.



Pay close attention here!





Assemble left and right Sides the same way.



Cut off shaded portion.



Cut off excess.





#### 3 Install the servo



## 1 Install the aileron and flap



#### 4 Install the servo of aileron



## 2 Install the aileron and flap



## 5 Install the servo of flap







#### 8 Install the elevator servos



#### 6 Install the elevator



#### 9 Install the elevator servos



### 7 Install the elevator



## 10 Install the rudder







#### 13 Install the tail wheel



### 11 Install the rudder



## 14 Install the tail wheel



## 12 Install the rudder servos



### 15 Install the servos of rudder&tail wheel







## 18 Main wing (Put the servo into the fuselage)



# 16 Install the main landing gear



## 19 Horizontal (Put the servo into the fuselage)



## 17 Install the main landing gear



## 20 Main wing&Horizontal/Vertical tail







## 23 Installing the support of main wing



# 21 Installing the support of main wing



# 24 Installing the engine mount



# 22 Installing the support of main wing



# 25 Installing the engine mount







## 28 Install the throttle servo



# 26 Install the engine (100CC)



## 29 Radio Equipment



## 27 Assembly of the full tank



## 30 Install the thr cowling







## 33 Install the canopy



## 31 Install the cowling



## 34 Install the canopy



## 32 Install the canopy



# 35 After cut these plastic, Installing in the plane



## 36 Adjustment.

Adjust the travel of each control surface to the valu