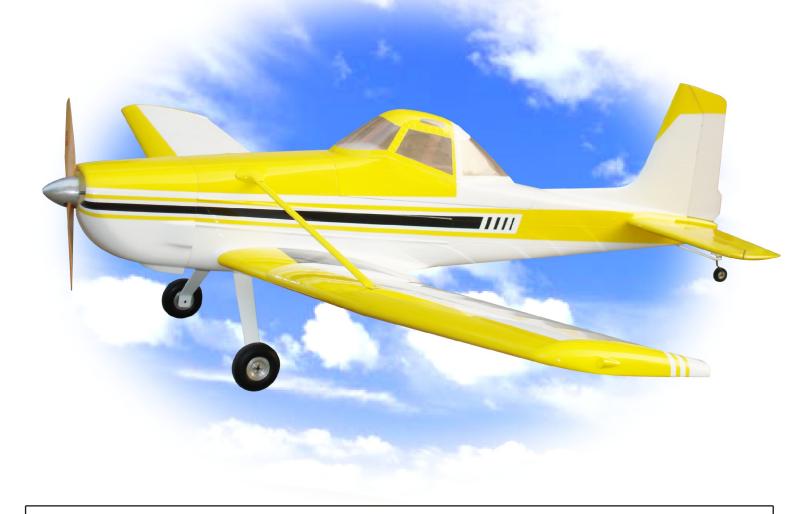

# Cessna 188

#### SPECIFICATION

Wing Span: 3050mm (120in) Wing Area: 114.8dm<sup>2</sup> (1780sq.in) Total Length: 2100 mm (82.5 in)

Engine: 100cc gas engine Radio: 5 channels, 8/9 servos