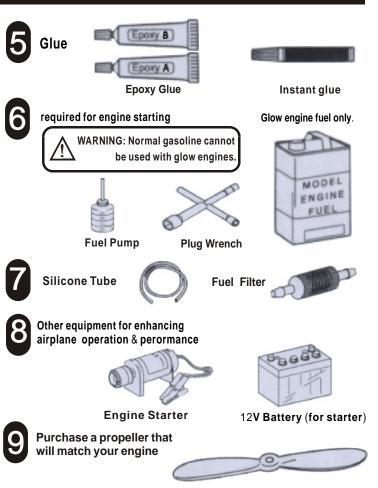

TY PRECAUTIONS

This radio control model is not a toy!

- •First-time builders should seek advice from people having building experience in order to assemble the model correctly and to produce its performance to full extent.
- Assemble this kit only in places out of children's reach!
- Take enough safety precautions prior to operating this model. You are responsible for this model's assembly and safe operation!
- Always keep this instruction manual ready at hand for quick reference, even after completing the assembly.
- •Could cause serious injury or even death

#### SPECIFICATION

Wing Span: 3050mm (120in) Wing Area: 114.8dm<sup>2</sup> (1780sq.in) Total Length: 2100 mm (82.5 in)

Engine: 100cc gas engine Radio: 5 channels, 8/9 servos

#### REQUIRED FOR OPERATION (Purchase separately)





#### **TOOLS REQUIRED (Purchase separately)**



#### **BEFORE YOU BEGIN**

- Read through the manual before you begin ,so you will have an overall idea of what to do.
- Check all parts .if you find any defective or missing parts .contact your local deater.
- 3 Symbols used throughout this instruction manual, comprise.



Apply epoxy glue.



Drill holes with the specified Diameter(here:2mm)



Must be purchased separately!



|Warning!

C.A

Apply instant glue (CA glue, super glue).



Ensure smooth non-binding movement while assembling.



Pay close attention here!





Assemble left and right Sides the same way.



Cut off shaded portion.



Cut off excess.





#### 3 Install the servo



## 1 Install the aileron and flap



#### 4 Install the servo of aileron



## 2 Install the ail