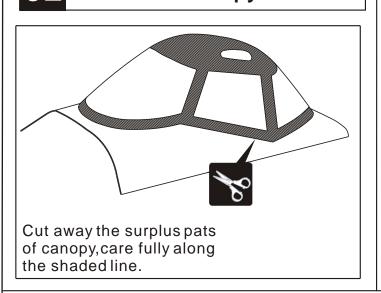

tall the rudder servos



### 15 Install the servos of rudder&tail wheel







## 18 Main wing (Put the servo into the fuselage)



# 16 Install the main landing gear



## 19 Horizontal (Put the servo into the fuselage)



## 17 Install the main landing gear



## 20 Main wing&Horizontal/Vertical tail







## 23 Installing the support of main wing



# 21 Installing the support of main wing



# 24 Installing the engine mount



# 22 Installing the support of main wing



# 25 Installing the engine mount







## 28 Install the throttle servo



# 26 Install the engine (100CC)



## 29 Radio Equipment



## 27 Assembly of the full tank



## 30 Install the thr cowling







## 33 Install the canopy



## 31 Install the cowling



## 34 Install the canopy



## 32 Install the canopy



# 35 After cut these plastic, Installing in the plane



## 36 Adjustment.

Adjust the travel of each control surface to the values in the diagrams.

These values fit general flight capabilities.
Readjust according to your needs and flight level.

AILERON

Flap

Top view

#### 38 Adjustment



### 37 Adjustment.



## 39 Adjustment.