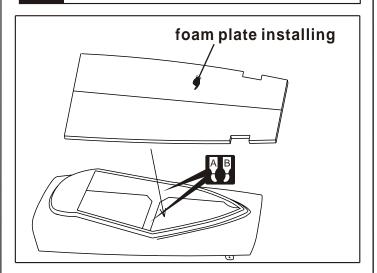

## 18 Main wing (Put the servo into the fuselage)

## 19 Horizontal (Put the servo into the fuselage)