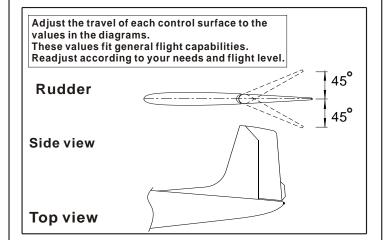

## 36 Adjustment.

Adjust the travel of each control surface to the values in the diagrams.

These values fit general flight capabilities.
Readjust according to your needs and flight level.

AILERON

Flap

Top view

### 37 Adjustment.