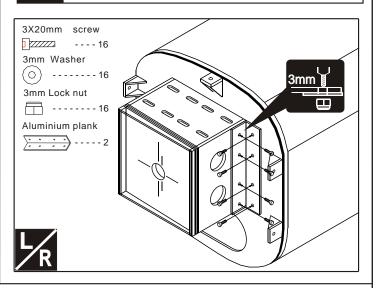

flap







#### 8 Install the elevator servos



#### 6 Install the elevator



#### 9 Install the elevator servos



### 7 Install the elevator



## 10 Install the rudder







#### 13 Install the tail wheel



### 11 Install the rudder



## 14 Install the tail wheel



## 12 Install the rudder servos



### 15 Install the servos of rudder&tail wheel







## 18 Main wing (Put the servo into the fuselage)



# 16 Install the main landing gear



## 19 Horizontal (Put the servo into the fuselage)



## 17 Install the main landing gear



## 20 Main wing&Horizontal/Vertical tail







## 23 Installing the support of main wing



# 21 Installing the support of main wing



# 24 Installing the engine mount



# 22 Installing the support of main wing



# 25 Installing the engine mount







## 28 Install the throttle servo



# 26 Install the engine (100CC)



## 29 Radio Equipment



## 27 Assembly of the full tank



## 30 Install the thr cowling







## 33 Install the canopy



## 31 Install the cowling



## 34 Install the canopy



## 32 Install the canopy



# 35 After cut these plastic, Installing in the plane



## 36 Adjustment.

Adjust the travel of each control surface to the values in the diagrams.

These values fit general flight capabilities.
Readjust according to your needs and flight level.

AILERON

Flap

Top view

#### 38 Adjustment



### 37 Adjustment.



## 39 Adjustment.