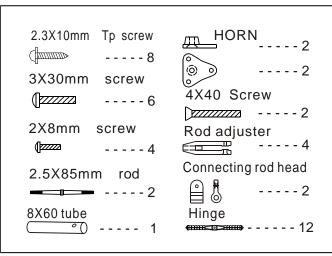

## **BEFORE YOU BEGIN**

- Read through the manual before you begin ,so you will have an overall idea of what to do.
- Check all parts .if you find any defective or missing parts .contact your local deater.
- 3 Symbols used throughout this instruction manual, comprise.



Apply epoxy glue.



Drill holes with the specified Diameter(here:2mm)



Must be purchased separately!



|Warning!

C.A

Apply instant glue (CA glue, super glue).



Ensure smooth non-binding movement while assembling.



Pay close attention here!





Assemble left and right Sides the same way.



Cut off shaded portion.



Cut off excess.





#### 3 Install the servo



## 1 Install the aileron and flap



#### 4 Install the servo of aileron



## 2 Install the aileron and flap



## 5 Install the servo of flap







#### 8 Install the elevator servos



#### 6 Install the elevator



#### 9 Install the elevator servos



### 7 Install the elevator



## 10 Install the rudder







#### 13 Install the tail wheel



### 11 Install the rudder



## 14 Install the tail wheel



## 12 Install the rudder servos



### 15 Install the servos of rudder&tail wheel







## 18 Main wing (Put the servo into the fuselage)



# 16 Install the main landing gear



## 19 Horizontal (Put the servo into the fuselage)



## 17 Install the main landing gear



## 20 Main wing&Horizontal/Vertical tail







## 23 Installing the support of main wing



# 21 Installing the support of main wing



# 24 Installing the engine mount



# 22 Installing the support of main wing



# 25 Installing the engine mount







## 2