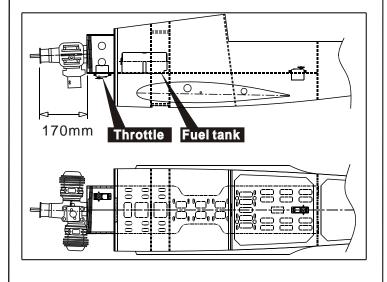

or



#### 9 Install the elevator servos



### 7 Install the elevator



## 10 Install the rudder







#### 13 Install the tail wheel



### 11 Install the rudder



## 14 Install the tail wheel



## 12 Install the rudder servos



### 15 Install the servos of rudder&tail wheel







## 18 Main wing (Put the servo into the fuselage)



# 16 Install the main landing gear



## 19 Horizontal (Put the servo into the fuselage)



## 17 Install the main landing gear



## 20 Main wing&Horizontal/Vertical tail







## 23 Installing the support of main wing



# 21 Installing the support of main wing



# 24 Installing the engine mount



# 22 Installing the support of main wing



# 25 Installing the engine mount







## 28 Install the throttle servo



# 26 Install the engine (100CC)



## 29 Radio Equipment



## 27 Assembly of the full tank



## 30 Install the thr cowling







## 33 Install the canopy



## 31 Install the cowling



## 34 Install the canopy



## 32 Install the canopy



# 35 After cut these plastic, Installing in the plane



## 36 Adjustment.

Adjust the travel of each control surface to the values in the diagrams.

These values fit general flight capabilities.
Readjust according to your needs and flight level.

AILERON

Flap

Top view

#### 38 Adjustment



### 37 Adjustment.



## 39 Adjustment.