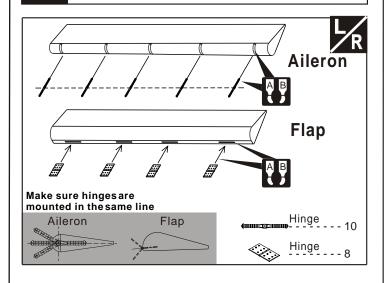

servos

#### REQUIRED FOR OPERATION (Purchase separately)





#### **TOOLS REQUIRED (Purchase separately)**



#### **BEFORE YOU BEGIN**

- Read through the manual before you begin ,so you will have an overall idea of what to do.
- Check all parts .if you find any defective or missing parts .contact your local deater.
- 3 Symbols used throughout this instruction manual, comprise.



Apply epoxy glue.



Drill holes with the specified Diameter(here:2mm)



Must be purchased separately!



|Warning!

C.A

Apply instant glue (CA glue, super glue).



Ensure smooth non-binding movement while assembling.



Pay close attention here!





Assemble left and right Sides the same way.



Cut off shaded portion.



Cut off excess.





#### 3 Install the servo



## 1 Install the aileron and flap



#### 4 Install the servo of aileron



## 2 Install the aileron and flap



## 5 Install the servo of flap







#### 8 Install the elevator servos



#### 6 Install the elevator



#### 9 Install the elevator servos



### 7 Install the elevator



## 10 Install the rudder







#### 13 Install the tail wheel



### 11 Install the rudder



## 14 Install the tail wheel



## 12 Install the rudder servos



### 15 Install the servos of rudder&tail wheel







## 18 Main wing (Put the servo into the fuselage)



# 16 Install the main landing gear



## 19 Horizontal (Put the servo into the fuselage)



## 17 Install the main landing gear



## 20 Main wing&Horizontal/Vertical tail







## 23 Installing the support of main wing



# 21 Installing the support of main wing



# 24 Insta