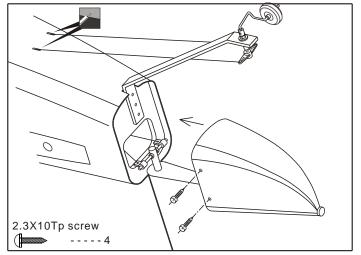

rise.



Apply epoxy glue.



Drill holes with the specified Diameter(here:2mm)



Must be purchased separately!



|Warning!

C.A

Apply instant glue (CA glue, super glue).



Ensure smooth non-binding movement while assembling.



Pay close attention here!





Assemble left and right Sides the same way.



Cut off shaded portion.



Cut off excess.





#### 3 Install the servo



## 1 Install the aileron and flap



#### 4 Install the servo of aileron



## 2 Install the aileron and flap



## 5 Install the servo of flap







#### 8 Install the elevator servos



#### 6 Install the elevator



#### 9 Install the elevator servos



### 7 Install the elevator



## 10 Install the rudder







#### 13 Install the tail wheel



### 11 Install the rudder



## 14 Install the tail wheel



## 12 Install the rudder servos



### 15 Install the servos of rudder&tail wheel







## 18 Main wing (Put the servo into the fuselage)



# 16 Install the main landing gear



## 19 Horizontal (Put the servo into the fuselage)



## 17 Install the main landing gear



## 20 Main wing&Horizontal/Vertical tail







## 23 Installing the support of main wing



# 21 Installing the support of main wing



# 24 Installing the engine mount



# 22 Installing the support of main wing



# 25 Installing the engine mount







## 28 Install the throttle servo



# 26 Install the engine (100CC)



## 29 Radio Equipment



## 27 Assembly of the full tank



## 30 Install the thr cowling







## 33 Install the canopy



## 31 Install the cowling



## 34 Install the canopy



## 32 Install t