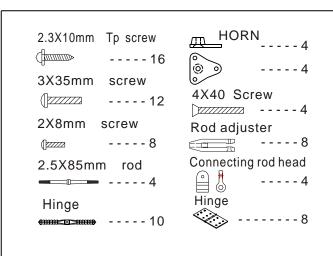

#### **BEFORE YOU BEGIN**

- Read through the manual before you begin ,so you will have an overall idea of what to do.
- Check all parts .if you find any defective or missing parts .contact your local deater.
- 3 Symbols used throughout this instruction manual, comprise.