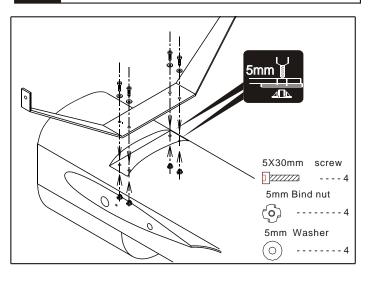

ure smooth non-binding movement while assembling.



Pay close attention here!





Assemble left and right Sides the same way.



Cut off shaded portion.



Cut off excess.





#### 3 Install the servo



## 1 Install the aileron and flap



#### 4 Install the servo of aileron



## 2 Install the aileron and flap



## 5 Install the servo of flap







#### 8 Install the elevator servos



#### 6 Install the elevator



#### 9 Install the elevator servos



### 7 Install the elevator



## 10 Install the rudder







#### 13 Install the tail wheel



### 11 Install the rudder



## 14 Install the tail wheel



## 12 Install the rudder servos



### 15 Install the servos of rudder&tail wheel







## 18 Main wing (Put the servo into the fuselage)



# 16 Install the main landing gear



## 19 Horizontal (Put the servo into the fuselage)



## 17 Install the main landing gear



## 20 Main wing&Horizontal/Vertical tail







## 23 Installing the support of main wing



# 21 Installing the support of main wing



# 24 Installing the engine mount



# 22 Installing the support of main wing



# 25 Installing the engine mount







## 28 Install the throttle servo



# 26 Install the engine (100CC)



## 29 Radio Equipment



## 27 Assembly of the full tank



## 30 Install the thr cowling







## 33 Install the canopy



## 31 Install the cowling



## 34 Install the canopy



## 32 Install the canopy



# 35 After cut these plastic, Installing in the plane



## 36 Adjustment.

Adjust the travel of each control surface to the values in the diagrams.

These values fit