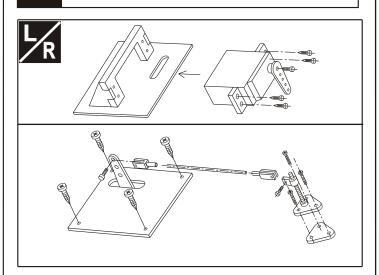

cc gas engine Radio: 5 channels, 8/9 servos

#### REQUIRED FOR OPERATION (Purchase separately)





#### **TOOLS REQUIRED (Purchase separately)**



#### **BEFORE YOU BEGIN**

- Read through the manual before you begin ,so you will have an overall idea of what to do.
- Check all parts .if you find any defective or missing parts .contact your local deater.
- 3 Symbols used throughout this instruction manual, comprise.



Apply epoxy glue.



Drill holes with the specified Diameter(here:2mm)



Must be purchased separately!



|Warning!

C.A

Apply instant glue (CA glue, super glue).



Ensure smooth non-binding movement while assembling.



Pay close attention here!





Assemble left and right Sides the same way.



Cut off shaded portion.



Cut off excess.





#### 3 Install the servo



## 1 Install the aileron and flap



#### 4 Install the servo of aileron



## 2 Install the aileron and flap



## 5 Install the servo of flap







#### 8 Install the elevator servos



#### 6 Install the elevator



#### 9 Install the elevator servos



### 7 Install the elevator



## 10 Install the rudder







#### 13 Install the tail wheel



### 11 Install the rudder



## 14 Install the tail wheel



## 12 Install the rudder servos



### 15 Install the servos of rudder&tail wheel







## 18 Main wing (Put the servo into the fuselage)



# 16 Install the main landing gear



## 19 Horizontal (Put the servo into the fuselage)



## 17 Install the main landing gear



## 20 Main wing&Horizontal/Vertical tail







## 23 Installing the support of main wing



# 21 Installing t