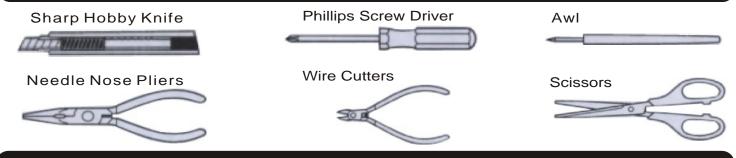

toy!

- •First-time builders should seek advice from people having building experience in order to assemble the model correctly and to produce its performance to full extent.
- Assemble this kit only in places out of children's reach!
- Take enough safety precautions prior to operating this model. You are responsible for this model's assembly and safe operation!
- Always keep this instruction manual ready at hand for quick reference, even after completing the assembly.
- •Could cause serious injury or even death

#### SPECIFICATION

Wing Span: 3050mm (120in) Wing Area: 114.8dm<sup>2</sup> (1780sq.in) Total Length: 2100 mm (82.5 in)

Engine: 100cc gas engine Radio: 5 channels, 8/9 servos

#### REQUIRED FOR OPERATION (Purchase separately)





#### **TOOLS REQUIRED (Purchase separately)**



#### **BEFORE YOU BEGIN**

- Read through the manual before you begin ,so you will have an overall idea of what to do.
- Check all parts .if you find any defective or missing parts .contact your local deater.
- 3 Symbols used throughout this instruction manual, comprise.



Apply epoxy glue.



Drill holes with the specified Diameter(here:2mm)



Must be purchased separately!



|Warning!

C.A

Apply instant glue (CA glue, super glue).



Ensure smooth non-binding movement while assembling.



Pay close attention here!





Assemble left and right Sides the same way.



Cut off shaded portion.



Cut off excess.





#### 3 Install the servo



## 1 Install the aileron and flap



#### 4 Install the servo of aileron



## 2 Install the aileron and flap



## 5 Install the servo of flap