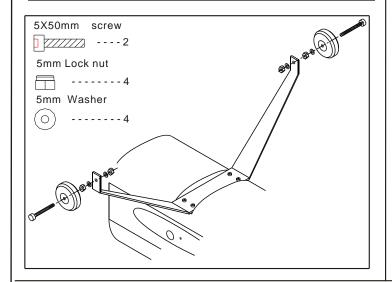

## 23 Installing the support of main wing

# 21 Installing the support of main wing

# 22 Installing the support of main wing