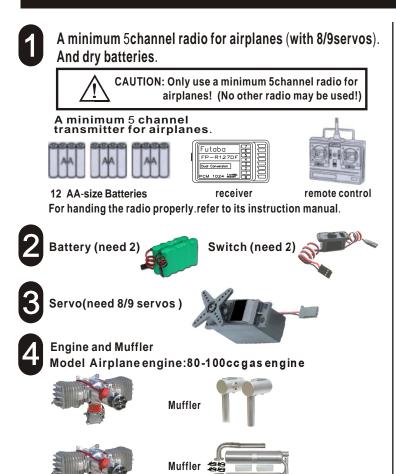

FETY PRECAUTIONS

This radio control model is not a toy!

- •First-time builders should seek advice from people having building experience in order to assemble the model correctly and to produce its performance to full extent.
- Assemble this kit only in places out of children's reach!
- Take enough safety precautions prior to operating this model. You are responsible for this model's assembly and safe operation!
- Always keep this instruction manual ready at hand for quick reference, even after completing the assembly.
- •Could cause serious injury or even death

#### SPECIFICATION

Wing Span: 3050mm (120in) Wing Area: 114.8dm<sup>2</sup> (1780sq.in) Total Length: 2100 mm (82.5 in)

Engine: 100cc gas engine Radio: 5 channels, 8/9 servos

#### REQUIRED FOR OPERATION (Purchase separately)





#### **TOOLS REQUIRED (Purchase separately)**



#### **BEFORE YOU BEGIN**

- Read through the manual before you begin ,so you will have an overall idea of what to do.
- Check all parts .if you find any defective or missing parts .contact your local deater.
- 3 Symbols used throughout this instruction manual, comprise.



Apply epoxy glue.



Drill holes with the specified Diameter(here:2mm)



Must be purchased separately!



|Warning!

C.A

Apply instant glue (CA glue, super glue).



Ensure smooth non-binding movement while assembling.



Pay close attention here!





Assemble left and right Sides the same way.



Cut off shaded portion.



Cut off excess.





#### 3 Install the servo



## 1 Install the aileron and flap



#### 4 Install the servo of aileron



## 2 Install the a