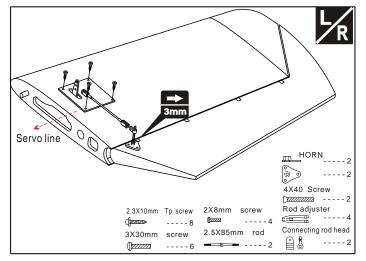

at to do.
- Check all parts .if you find any defective or missing parts .contact your local deater.
- 3 Symbols used throughout this instruction manual, comprise.



Apply epoxy glue.



Drill holes with the specified Diameter(here:2mm)



Must be purchased separately!



|Warning!

C.A

Apply instant glue (CA glue, super glue).



Ensure smooth non-binding movement while assembling.



Pay close attention here!





Assemble left and right Sides the same way.



Cut off shaded portion.



Cut off excess.





#### 3 Install the servo



## 1 Install the aileron and flap



#### 4 Install the servo of aileron



## 2 Install the aileron and flap



## 5 Install the servo of flap







#### 8 Install the elevator servos



#### 6 Install the elevator



#### 9 Install the elevator servos



### 7 Install the elevator



## 10 Install the rudder







#### 13 Install the tail wheel



### 11 Install the rudder



## 14 Install the tail wheel



## 12 Install the rudder servos



### 15 Install the servos of rudder&tail wheel







## 18 Main wing (Put the servo into the fuselage)



# 16 Install the main landing gear



## 19 Horizontal (Put the servo into the fuselage)



## 17 Install the main landing gear



## 20 Main wing&Horizontal/Vertical tail







## 23 Installing the support of main wing



# 21 Installing the support of main wing



# 24 Installing the engine mount



# 22 Installing the support of main wing



# 25 Installing the engine mount







## 28 Install the throttle servo



# 26 Install the engine (100CC)



## 29 Radio Equipment



## 27 Assembly