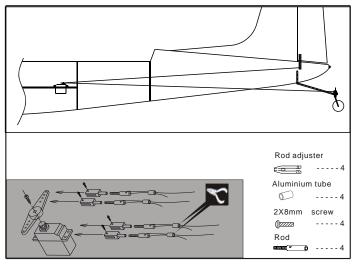

## 10 Install the rudder

### 11 Install the rudder

## 12 Install the rudder servos

### 15 Install the servos of rudder&tail wheel