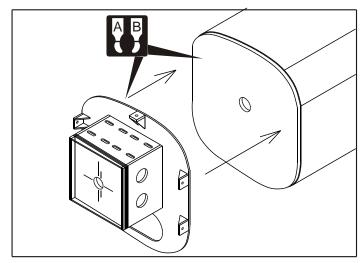

vo of aileron



## 2 Install the aileron and flap



## 5 Install the servo of flap







#### 8 Install the elevator servos



#### 6 Install the elevator



#### 9 Install the elevator servos



### 7 Install the elevator



## 10 Install the rudder







#### 13 Install the tail wheel



### 11 Install the rudder



## 14 Install the tail wheel



## 12 Install the rudder servos



### 15 Install the servos of rudder&tail wheel







## 18 Main wing (Put the servo into the fuselage)



# 16 Install the main landing gear



## 19 Horizontal (Put the servo into the fuselage)



## 17 Install the main landing gear



## 20 Main wing&Horizontal/Vertical tail







## 23 Installing the support of main wing



# 21 Installing the support of main wing



# 24 Installing the engine mount



# 22 Installing the support of main wing



# 25 Installing the engine mount







## 28 Install the throttle servo



# 26 Install the engine (100CC)



## 29 Radio Equipment



## 27 Assembly of the full tank



## 30 Install the thr cowling







## 33 Install the canopy



## 31 Install the cowling



## 34 Install the canopy



## 32 Install the canopy



# 35 After cut these plastic, Installing in the plane



## 36 Adjustment.

Adjust the travel of each control surface to the values in the diagrams.

These values fit general flight capabilities.
Readjust according to your needs and flight level.

AILERON

Flap

Top view

#### 38 Adjustment



### 37 Adjustment.



## 39 Adjustment.