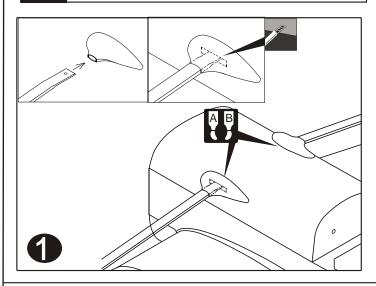

d flap



## 5 Install the servo of flap







#### 8 Install the elevator servos



#### 6 Install the elevator



#### 9 Install the elevator servos



### 7 Install the elevator



## 10 Install the rudder







#### 13 Install the tail wheel



### 11 Install the rudder



## 14 Install the tail wheel



## 12 Install the rudder servos



### 15 Install the servos of rudder&tail wheel







## 18 Main wing (Put the servo into the fuselage)



# 16 Install the main landing gear



## 19 Horizontal (Put the servo into the fuselage)



## 17 Install the main landing gear



## 20 Main wing&Horizontal/Vertical tail







## 23 Installing the support of main wing



# 21 Installing the support of main wing



# 24 Installing the engine mount



# 22 Installing the support of main wing



# 25 Installing the engine mount







## 28 Install the throttle servo



# 26 Install the engine (100CC)



## 29 Radio Equipment



## 27 Assembly of the full tank



## 30 Install the thr cowling







## 33 Install the canopy



## 31 Install the cowling



## 34 Install the canopy



## 32 Install the canopy



# 35 After cut these plastic, Installing in the plane



## 36 Adjustment.

Adjust the travel of each control surface to the values in the diagrams.

These values fit general flight capabilities.
Readjust according to your needs and flight level.

AILERON

Flap

Top view

#### 38 Adjustment



### 37 Adjustment.



## 39 Adjustment.