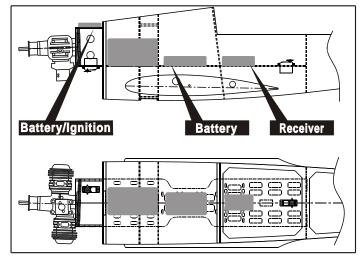

elevator servos



### 7 Install the elevator



## 10 Install the rudder







#### 13 Install the tail wheel



### 11 Install the rudder



## 14 Install the tail wheel



## 12 Install the rudder servos



### 15 Install the servos of rudder&tail wheel







## 18 Main wing (Put the servo into the fuselage)



# 16 Install the main landing gear



## 19 Horizontal (Put the servo into the fuselage)



## 17 Install the main landing gear



## 20 Main wing&Horizontal/Vertical tail







## 23 Installing the support of main wing



# 21 Installing the support of main wing



# 24 Installing the engine mount



# 22 Installing the support of main wing



# 25 Installing the engine mount







## 28 Install the throttle servo



# 26 Install the engine (100CC)



## 29 Radio Equipment



## 27 Assembly of the full tank



## 30 Install the thr cowling







## 33 Install the canopy



## 31 Install the cowling



## 34 Install the canopy



## 32 Install the canopy



# 35 After cut these plastic, Installing in the plane



## 36 Adjustment.

Adjust the travel of each control surface to the values in the diagrams.

These values fit general flight capabilities.
Readjust according to your needs and flight level.

AILERON

Flap

Top view

#### 38 Adjustment



### 37 Adjustment.



## 39 Adjustment.