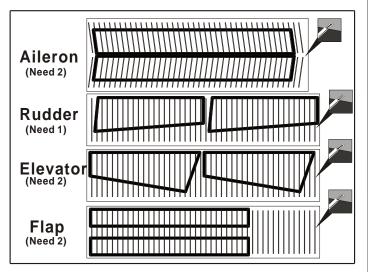

## 36 Adjustment.

Adjust the travel of each control surface to the values in the diagrams.

These values fit general flight capabilities.
Readjust according to your needs and flight level.

AILERON

Flap

Top view