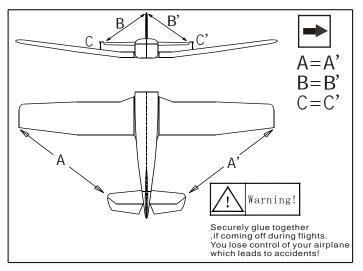

## 36 Adjustment.

Adjust the travel of each control surface to the values in the diagrams.

These values fit general flight capabilities.
Readjust according to your needs and flight level.

AILERON

Flap

Top view