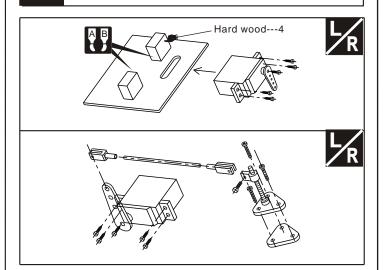

h the manual before you begin ,so you will have an overall idea of what to do.
- Check all parts .if you find any defective or missing parts .contact your local deater.
- 3 Symbols used throughout this instruction manual, comprise.



Apply epoxy glue.



Drill holes with the specified Diameter(here:2mm)



Must be purchased separately!



|Warning!

C.A

Apply instant glue (CA glue, super glue).



Ensure smooth non-binding movement while assembling.



Pay close attention here!





Assemble left and right Sides the same way.



Cut off shaded portion.



Cut off excess.





#### 3 Install the servo



## 1 Install the aileron and flap



#### 4 Install the servo of aileron



## 2 Install the aileron and flap



## 5 Install the servo of flap







#### 8 Install the elevator servos



#### 6 Install the elevator



#### 9 Install the elevator servos



### 7 Install the elevator



## 10 Install the rudder







#### 13 Install the tail wheel



### 11 Install the rudder



## 14 Install the tail wheel



## 12 Install the rudder servos



### 15 Install the servos of rudder&tail wheel







## 18 Main wing (Put the servo into the fuselage)



# 16 Install the main landing gear



## 19 Horizontal (Put the servo into the fuselage)



## 17 Install the main landing gear



## 20 Main wing&Horizontal/Vertical tail







## 23 Installing the support of main wing



# 21 Installing the support of main wing



# 24 Installing the engine mount



# 22 Installing the support of main wing



# 25 Installing the engine mount







## 28 Install the throttle servo



# 26 I