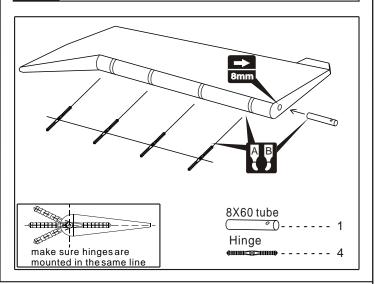

missing parts .contact your local deater.
- 3 Symbols used throughout this instruction manual, comprise.



Apply epoxy glue.



Drill holes with the specified Diameter(here:2mm)



Must be purchased separately!



|Warning!

C.A

Apply instant glue (CA glue, super glue).



Ensure smooth non-binding movement while assembling.



Pay close attention here!





Assemble left and right Sides the same way.



Cut off shaded portion.



Cut off excess.





#### 3 Install the servo



## 1 Install the aileron and flap



#### 4 Install the servo of aileron



## 2 Install the aileron and flap



## 5 Install the servo of flap







#### 8 Install the elevator servos



#### 6 Install the elevator



#### 9 Install the elevator servos



### 7 Install the elevator



## 10 Install the rudder







#### 13 Install the tail wheel



### 11 Install the rudder



## 14 Install the tail wheel



## 12 Install the rudder servos



### 15 Install the servos of rudder&tail wheel







## 18 Main wing (Put the servo into the fuselage)



# 16 Install the main landing gear



## 19 Horizontal (Put the servo into the fuselage)



## 17 Install the main landing gear



## 20 Main wing&Horizontal/Vertical tail







## 23 Installing the support of main wing



# 21 Installing the support of main wing



# 24 Installing the engine mount



# 22 Installing the support of main wing



# 25 Installing the engine mount







## 28 Install the throttle servo



# 26 Install the engine (100CC)



## 29 Radio Equipment



## 27 Assembly of the full tank



## 30 Install the thr cowling







#