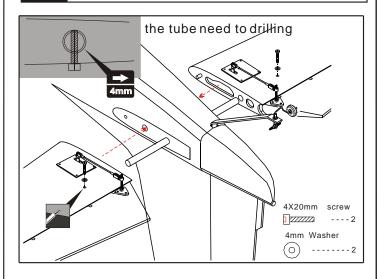

ay close attention here!





Assemble left and right Sides the same way.



Cut off shaded portion.



Cut off excess.





#### 3 Install the servo



## 1 Install the aileron and flap



#### 4 Install the servo of aileron



## 2 Install the aileron and flap



## 5 Install the servo of flap







#### 8 Install the elevator servos



#### 6 Install the elevator



#### 9 Install the elevator servos



### 7 Install the elevator



## 10 Install the rudder







#### 13 Install the tail wheel



### 11 Install the rudder



## 14 Install the tail wheel



## 12 Install the rudder servos



### 15 Install the servos of rudder&tail wheel







## 18 Main wing (Put the servo into the fuselage)



# 16 Install the main landing gear



## 19 Horizontal (Put the servo into the fuselage)



## 17 Install the main landing gear



## 20 Main wing&Horizontal/Vertical tail







## 23 Installing the support of main wing



# 21 Installing the support of main wing



# 24 Installing the engine mount



# 22 Installing the support of main wing



# 25 Installing the engine mount







## 28 Install the throttle servo



# 26 Install the engine (100CC)



## 29 Radio Equipment



## 27 Assembly of the full tank



## 30 Install the thr cowling







## 33 Install the canopy



## 31 Install the cowling



## 34 Install the canopy



## 32 Install the canopy



# 35 After cut these plastic, Installing in the plane



## 36 Adjustment.

Adjust the travel of each control surface to the values in the diagrams.

These values fit general flight capabilities.
Readjust according to you