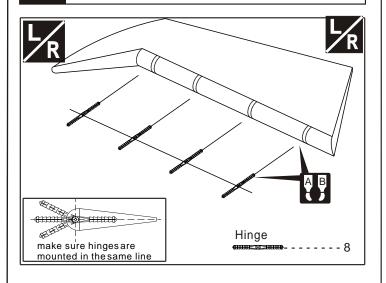

so you will have an overall idea of what to do.
- Check all parts .if you find any defective or missing parts .contact your local deater.
- 3 Symbols used throughout this instruction manual, comprise.



Apply epoxy glue.



Drill holes with the specified Diameter(here:2mm)



Must be purchased separately!



|Warning!

C.A

Apply instant glue (CA glue, super glue).



Ensure smooth non-binding movement while assembling.



Pay close attention here!





Assemble left and right Sides the same way.



Cut off shaded portion.



Cut off excess.





#### 3 Install the servo



## 1 Install the aileron and flap



#### 4 Install the servo of aileron



## 2 Install the aileron and flap



## 5 Install the servo of flap







#### 8 Install the elevator servos



#### 6 Install the elevator



#### 9 Install the elevator servos



### 7 Install the elevator



## 10 Install the rudder







#### 13 Install the tail wheel



### 11 Install the rudder



## 14 Install the tail wheel



## 12 Install the rudder servos



### 15 Install the servos of rudder&tail wheel







## 18 Main wing (Put the servo into the fuselage)



# 16 Install the main landing gear



## 19 Horizontal (Put the servo into the fuselage)



## 17 Install the main landing gear



## 20 Main wing&Horizontal/Vertical tail







## 23 Installing the support of main wing



# 21 Installing the support of main wing



# 24 Installing the engine mount



# 22 Installing the support of main wing



# 25 Installing the engine mount







## 28 Install the throttle servo



# 26 Install the engine (100CC)



##