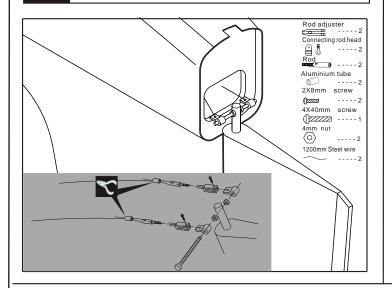

## 10 Install the rudder

### 11 Install the rudder

## 12 Install the rudder servos

### 15 Install the servos of rudder&tail wheel