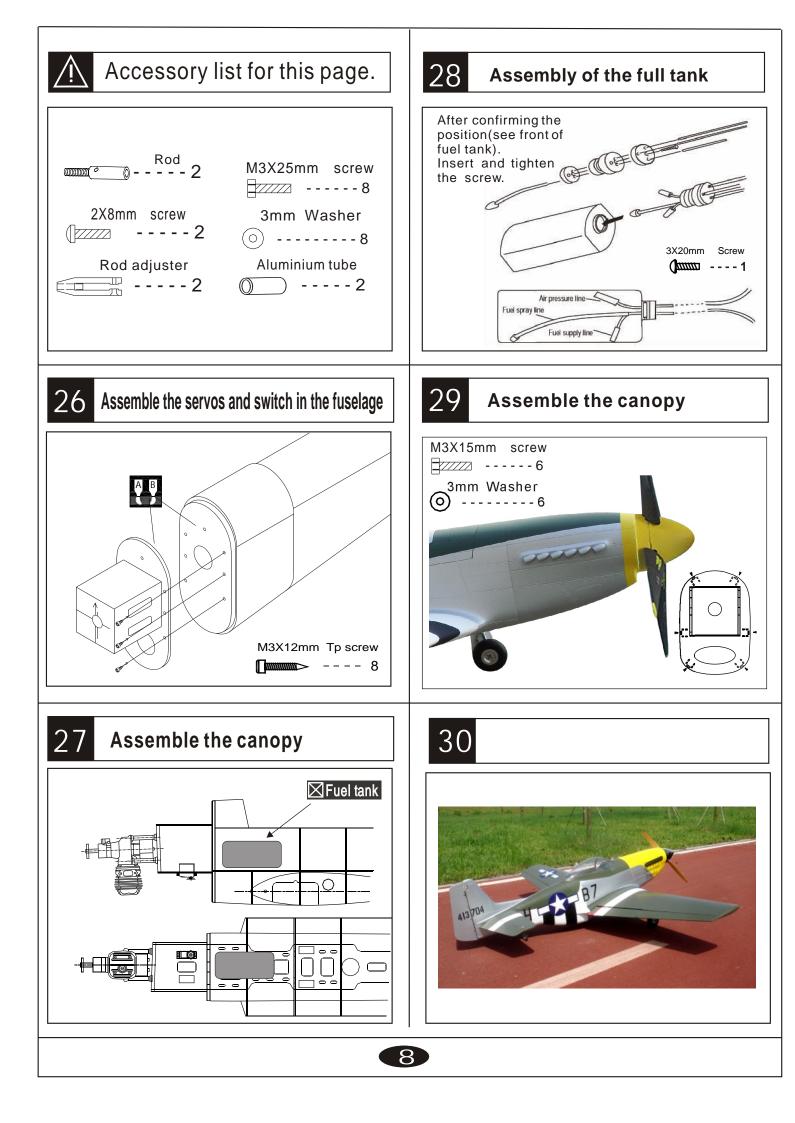

) |   |
| Length1945 mm (76.5in)                   |   |
| Engine35-50cc gas engine                 |   |
| Radio6 channels, 9 servos                | 5 |

# **REQUIRED FOR OPERATION (Purchase separately)**





# **BEFORE YOU BEGIN**

- **1** Read through the manual before you begin ,so you will have an overall idea of what to do.
  - . Check all parts .if you find any defective or missing parts .contact your local deater.

Diameter(here:2mm)

Symbols used throughout this instruction manual, comprise.

2mm



Apply epoxy glue.



Apply instant glue (CA glue, super glue).



Assemble left and right Sides the same way.



Cut off shaded portion.

Ensure smooth non-binding

movement while assembling.





Pay close attention



Do not overlook this symbol.

Cut off excess.

here!