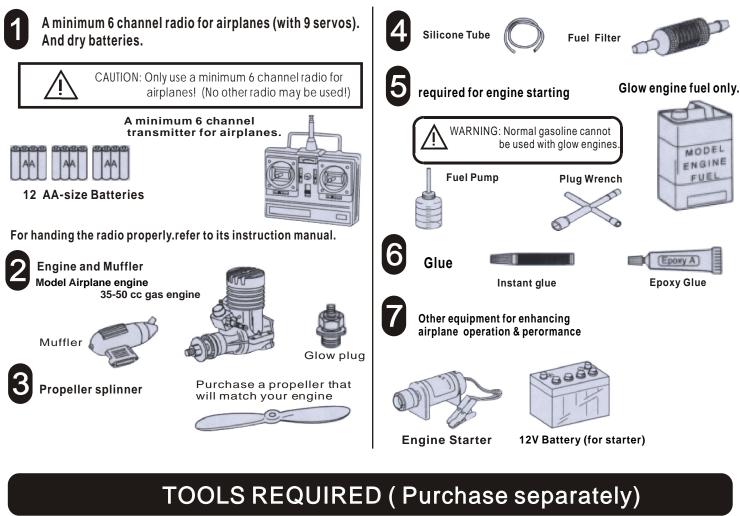

order to assemble the model correctly and to produce its performance to full extent.
- •Assemble this kit only in places out of children's reach!
- Take enough safety precautions prior to operating this model. You are responsible for this model's assembly and safe operation!
- •Always keep this instruction manual ready at hand for quick reference, even after completing the assembly.
- •Could cause serious injury or even death

## **SPECIFICATION**

| Wing Span2200 mm (86.5 in)               |   |
|------------------------------------------|---|
| Wing Area72 dm <sup>2</sup> (1120 sq.in) |   |
| Length1945 mm (76.5in)                   |   |
| Engine35-50cc gas engine                 |   |
| Radio6 channels, 9 servos                | 5 |

# **REQUIRED FOR OPERATION (Purchase separately)**





# **BEFORE YOU BEGIN**

- **1** Read through the manual before you begin ,so you will have an overall idea of what to do.
  - . Check all parts .if you find any defective or missing parts .contact your local deater.

Diameter(here:2mm)

Symbols used throughout this instruction manual, comprise.

2mm



Apply epoxy glue.



Apply instant glue (CA glue, super glue).



Assemble left and right Sides the same way.



Cut off shaded portion.

Ensure smooth non-binding

movement while assembling.





Pay close attention



Do not overlook this symbol.

Cut off excess.

here!