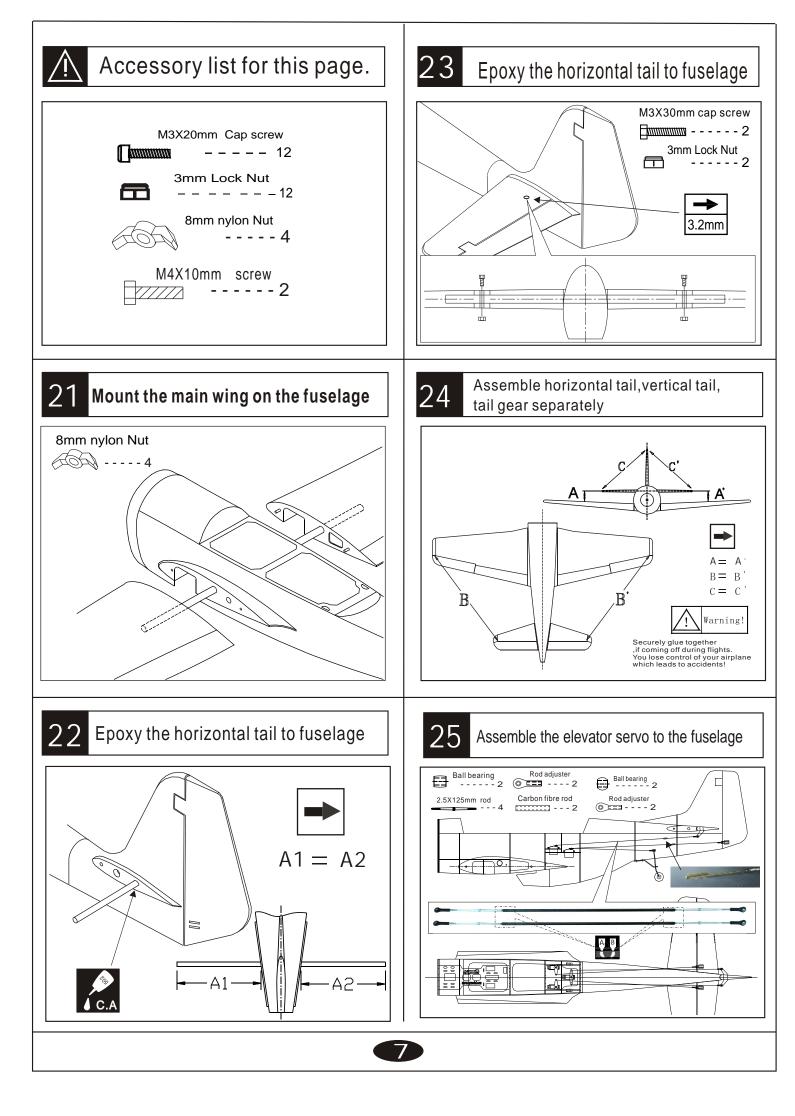

in) |   |
| Length1945 mm (76.5in)                   |   |
| Engine35-50cc gas engine                 |   |
| Radio6 channels, 9 servos                | 5 |

# **REQUIRED FOR OPERATION (Purchase separately)**





# **BEFORE YOU BEGIN**

- **1** Read through the manual before you begin ,so you will have an overall idea of what to do.
  - . Check all parts .if you find any defective or missing parts .contact your local deater.

Diameter(here:2mm)

Symbols used throughout this instruction manual, comprise.

2mm



Apply epoxy glue.



Apply instant glue (CA glue, super glue).



Assemble left and right Sides the same way.



Cut off shaded portion.

Ensure smooth non-binding

movement while assembling.





Pay close attention



Do not overlook this symbol.

Cut off excess.

here!