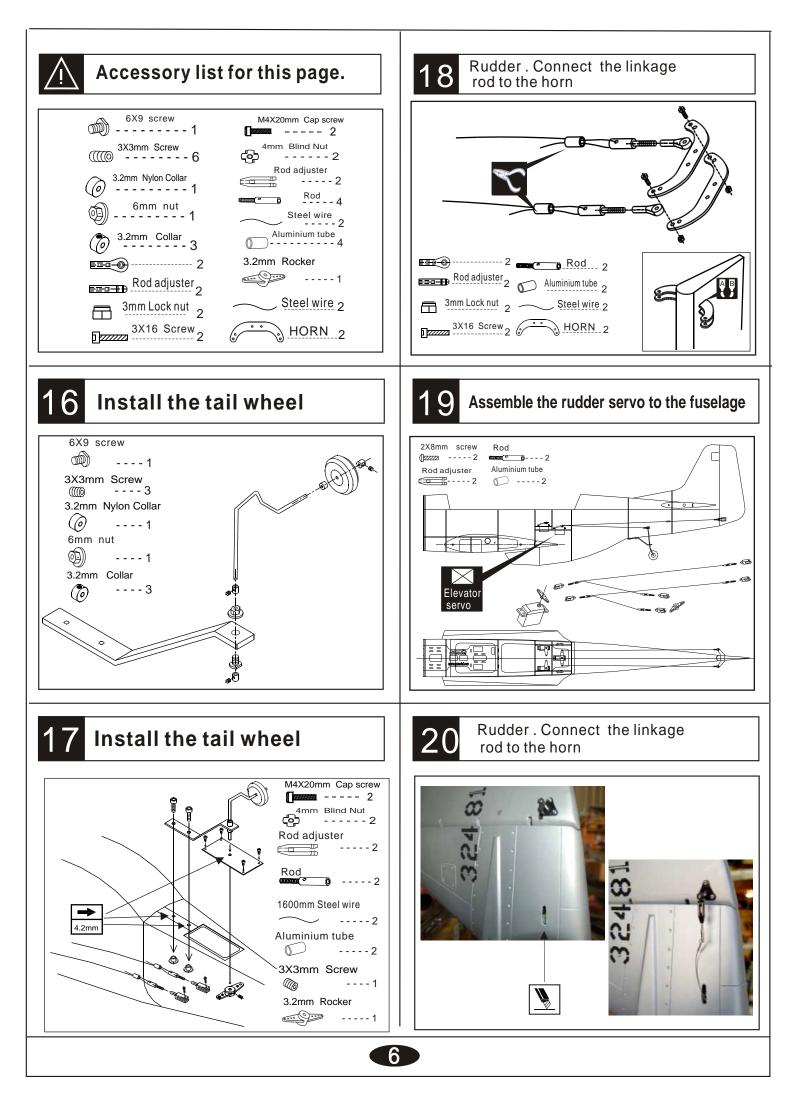

q.in) |   |
| Length1945 mm (76.5in)                   |   |
| Engine35-50cc gas engine                 |   |
| Radio6 channels, 9 servos                | 5 |

# **REQUIRED FOR OPERATION (Purchase separately)**





# **BEFORE YOU BEGIN**

- **1** Read through the manual before you begin ,so you will have an overall idea of what to do.
  - . Check all parts .if you find any defective or missing parts .contact your local deater.

Diameter(here:2mm)

Symbols used throughout this instruction manual, comprise.

2mm



Apply epoxy glue.



Apply instant glue (CA glue, super glue).



Assemble left and right Sides the same way.



Cut off shaded portion.

Ensure smooth non-binding

movement while assembling.





Pay close attention



Do not overlook this symbol.

Cut off excess.

here!