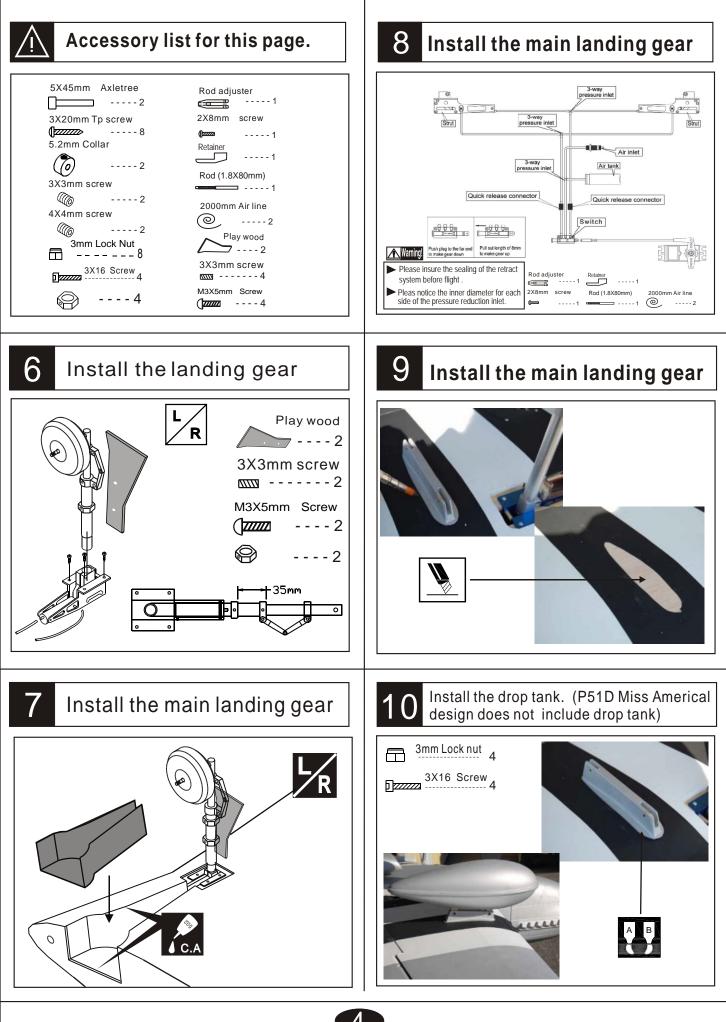

# **BEFORE YOU BEGIN**

- **1** Read through the manual before you begin ,so you will have an overall idea of what to do.
  - . Check all parts .if you find any defective or missing parts .contact your local deater.