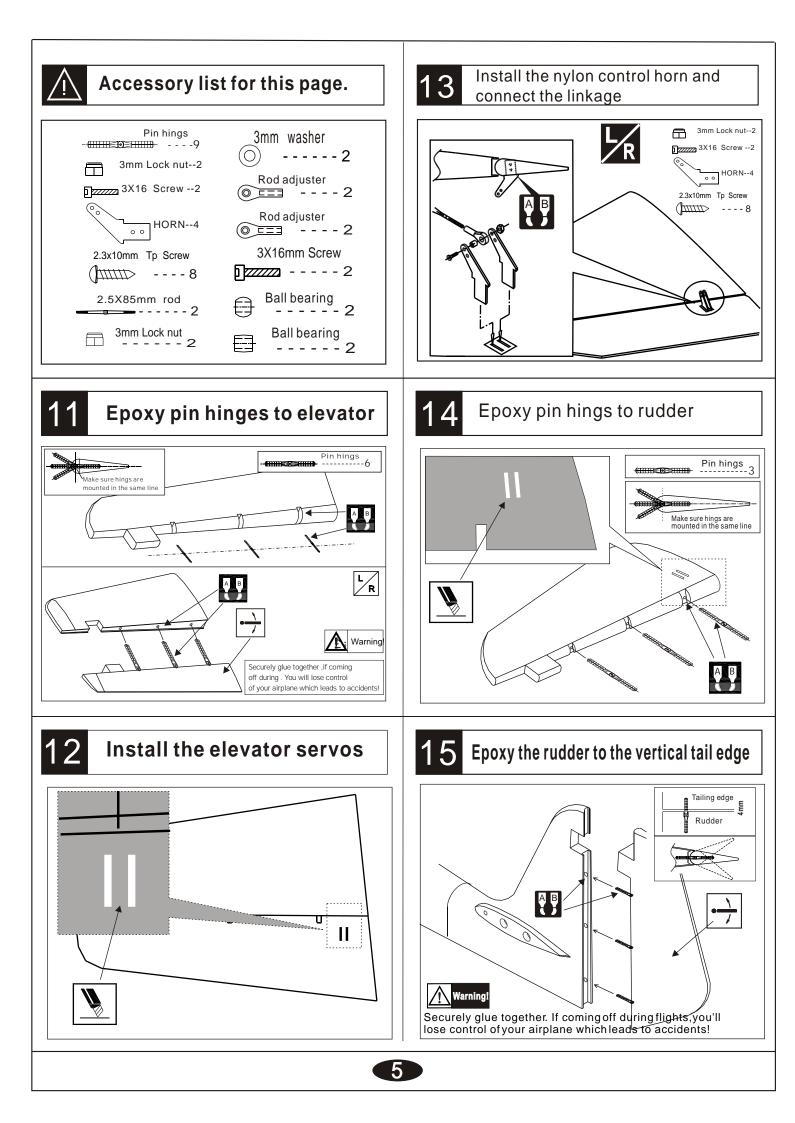

sq.in) |   |
| Length1945 mm (76.5in)                   |   |
| Engine35-50cc gas engine                 |   |
| Radio6 channels, 9 servos                | 5 |

# **REQUIRED FOR OPERATION (Purchase separately)**





# **BEFORE YOU BEGIN**

- **1** Read through the manual before you begin ,so you will have an overall idea of what to do.
  - . Check all parts .if you find any defective or missing parts .contact your local deater.

Diameter(here:2mm)

Symbols used throughout this instruction manual, comprise.

2mm



Apply epoxy glue.



Apply instant glue (CA glue, super glue).



Assemble left and right Sides the same way.



Cut off shaded portion.

Ensure smooth non-binding

movement while assembling.





Pay close attention



Do not overlook this symbol.

Cut off excess.

here!