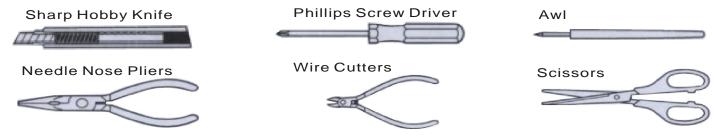

der to assemble the model correctly and to produce its performance to full extent.
- •Assemble this kit only in places out of children's reach!
- Take enough safety precautions prior to operating this model. You are responsible for this model's assembly and safe operation!
- •Always keep this instruction manual ready at hand for quick reference, even after completing the assembly.
- •Could cause serious injury or even death

## **SPECIFICATION**

| Wing Span2200 mm (86.5 in)               |   |
|------------------------------------------|---|
| Wing Area72 dm <sup>2</sup> (1120 sq.in) |   |
| Length1945 mm (76.5in)                   |   |
| Engine35-50cc gas engine                 |   |
| Radio6 channels, 9 servos                | 5 |

# **REQUIRED FOR OPERATION (Purchase separately)**





# **BEFORE YOU BEGIN**

- **1** Read through the manual before you begin ,so you will have an overall idea of what to do.
  - . Check all parts .if you find any defective or missing parts .contact your local deater.

Diameter(here:2mm)

Symbols used throughout this instruction manual, comprise.

2mm



Apply epoxy glue.



Apply instant glue (CA glue, super glue).



Assemble left and right Sides the same way.



Cut off shaded portion.

Ensure smooth non-binding

movement while assembling.





Pay close attention



Do not overlook this symbol.

Cut off excess.

here!