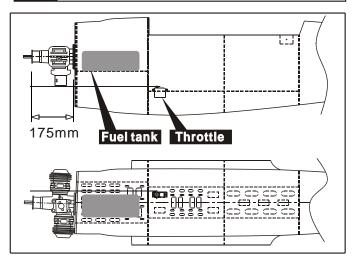

Cut off excess.





### 3 Install the servo



### 1 Install the aileron and flap



### 4 Install the servo of aileron



## 2 Install the aileron and flap



## 5 Install the servo of flap







### 8 Install the elevator servos



### 6 Install the elevator



### 9 Install the elevator servos



### 7 Install the elevator



### 10 Install the rudder







### 13 Install the tail wheel



### 11 Install the rudder



### 14 Install the tail wheel



## 12 Install the rudder servos



## 15 Install the servos of rudder&tail wheel







## 18 Install the main landing gear



# 16 Install the main landing gear



## 19 Install the main landing gear



# 17 Install the main landing gear



## 20 Main wing (Put the servo into the fuselage)







# 23 Installing the engine (100-150cc)



## 21 Horizontal (Put the servo into the fuselage)



# 24 Install the throttle servo



## 22 Main wing&Horizontal/Vertical tail



## 25 Assembly of the full tank







### 28 Install the thr cowling



## 26 Radio Equipment



## 29 Install the canopy



## 27 Install the thr cowling



## 30 Install the canopy



## 31 Adjustment.

Adjust the travel of each control surface to the values in the diagrams.
These values fit general flight capabilities.
Readjust according to your needs and flight level.

AILERON

Flap

45°

Top view

### 33 Adjustment

Adjust the travel of each control surface to the values in the diagrams.
These values fit general flight capabilities.
Readjust according to your needs and flight level.

Rudder

Side view

Top view

### 32 Adjustment.



### 34 Adjustment