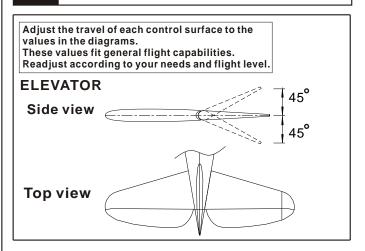

### 32 Adjustment.

## 31 Adjustment.

Adjust the travel of each control surface to the values in the diagrams.
These values fit general flight capabilities.
Readjust according to your needs and flight level.

AILERON

Flap

45°