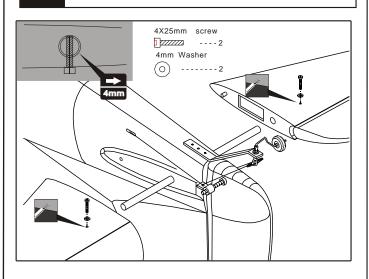

Install the aileron and flap



### 4 Install the servo of aileron



## 2 Install the aileron and flap



## 5 Install the servo of flap







### 8 Install the elevator servos



### 6 Install the elevator



### 9 Install the elevator servos



### 7 Install the elevator



### 10 Install the rudder







### 13 Install the tail wheel



### 11 Install the rudder



### 14 Install the tail wheel



## 12 Install the rudder servos



## 15 Install the servos of rudder&tail wheel







## 18 Install the main landing gear



# 16 Install the main landing gear



## 19 Install the main landing gear



# 17 Install the main landing gear



## 20 Main wing (Put the servo into the fuselage)







# 23 Installing the engine (100-150cc)



## 21 Horizontal (Put the servo into the fuselage)



# 24 Install the throttle servo



## 22 Main wing&Horizontal/Vertical tail



## 25 Assembly of the full tank







### 28 Install the thr cowling



## 26 Radio Equipment



## 29 Install the canopy



## 27 Install the thr cowling



## 30 Install the canopy



## 31 Adjustment.

Adjust the travel of each control surface to the values in the diagrams.
These values fit general flight capabilities.
Readjust according to your needs and flight level.

AILERON

Flap

45°

Top view

### 33 Adjustment

Adjust the travel of each control surface to the values in the diagrams.
These values fit general flight capabilities.
Readjust according to your needs and flight level.

Rudder

Side view

Top view

### 32 Adjustment.



### 34 Adjustment.