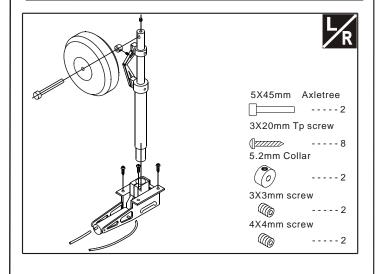

r glue).



Ensure smooth non-binding movement while assembling.



Pay close attention here!



L/R

Assemble left and right Sides the same way.



Cut off shaded portion.



Cut off excess.





### 3 Install the servo



### 1 Install the aileron and flap



### 4 Install the servo of aileron



## 2 Install the aileron and flap



## 5 Install the servo of flap







### 8 Install the elevator servos



### 6 Install the elevator



### 9 Install the elevator servos



### 7 Install the elevator



### 10 Install the rudder







### 13 Install the tail wheel



### 11 Install the rudder



### 14 Install the tail wheel



## 12 Install the rudder servos



## 15 Install the servos of rudder&tail wheel







## 18 Install the main landing gear



# 16 Install the main landing gear



## 19 Install the main landing gear



# 17 Install the main landing gear



## 20 Main wing (Put the servo into the fuselage)







# 23 Installing the engine (100-150cc)



## 21 Horizontal (Put the servo into the fuselage)



# 24 Install the throttle servo



## 22 Main wing&Horizontal/Vertical tail



## 25 Assembly of the full tank







### 28 Install the thr cowling



## 26 Radio Equipment



## 29 Install the canopy



## 27 Install the thr cowling



## 30 Install the canopy



## 31 Adjustment.

Adjust the travel of each control surface to the values in the diagrams.
These values fit general flight capabilities.
Readjust according to your needs and flight level.

AILERON

Flap

45°

Top view

### 33 Adjustment

Adjust the travel of each control surface to the values in the