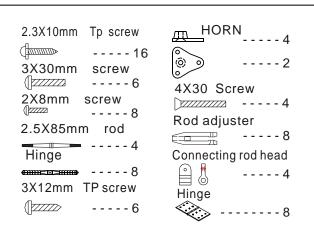

#### **BEFORE YOU BEGIN**

- 1 Read through the manual before you begin ,so you will have an overall idea of what to do.
- Check all parts .if you find any defective or missing parts .contact your local deater.
- Symbols used throughout this instruction manual, comprise.