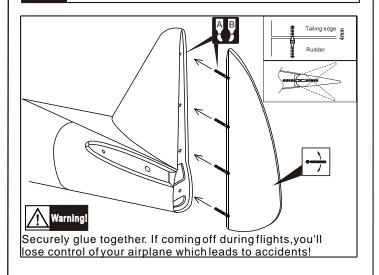

sed throughout this instruction manual, comprise.



Apply epoxy glue.



Drill holes with the specified Diameter(here:2mm)



Must be purchased separately!



C.A

Apply instant glue (CA glue, super glue).



Ensure smooth non-binding movement while assembling.



Pay close attention here!



L/R

Assemble left and right Sides the same way.



Cut off shaded portion.



Cut off excess.





### 3 Install the servo



### 1 Install the aileron and flap



### 4 Install the servo of aileron



## 2 Install the aileron and flap



## 5 Install the servo of flap







### 8 Install the elevator servos



### 6 Install the elevator



### 9 Install the elevator servos



### 7 Install the elevator



### 10 Install the rudder







### 13 Install the tail wheel



### 11 Install the rudder



### 14 Install the tail wheel



## 12 Install the rudder servos



## 15 Install the servos of rudder&tail wheel







## 18 Install the main landing gear



# 16 Install the main landing gear



## 19 Install the main landing gear



# 17 Install the main landing gear



## 20 Main wing (Put the servo into the fuselage)







# 23 Installing the engine (100-150cc)



## 21 Horizontal (Put the servo into the fuselage)



# 24 Install the throttle servo



## 22 Main wing&Horizontal/Vertical tail



## 25 Assembly of the full tank







### 28 Install the thr cowling



## 26 Radio Equipment



## 29 Install the canopy



## 27 Install the thr cowling



## 30 Install the canopy



## 31 Adjustment.

Adjust the travel of each control surface to the values in the diagrams.
These values