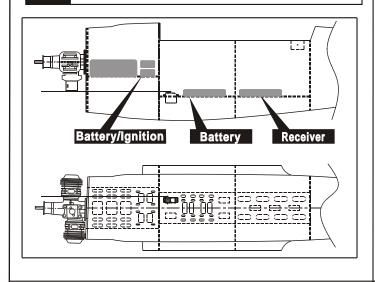

s



### 6 Install the elevator



### 9 Install the elevator servos



### 7 Install the elevator



### 10 Install the rudder







### 13 Install the tail wheel



### 11 Install the rudder



### 14 Install the tail wheel



## 12 Install the rudder servos



## 15 Install the servos of rudder&tail wheel







## 18 Install the main landing gear



# 16 Install the main landing gear



## 19 Install the main landing gear



# 17 Install the main landing gear



## 20 Main wing (Put the servo into the fuselage)







# 23 Installing the engine (100-150cc)



## 21 Horizontal (Put the servo into the fuselage)



# 24 Install the throttle servo



## 22 Main wing&Horizontal/Vertical tail



## 25 Assembly of the full tank







### 28 Install the thr cowling



## 26 Radio Equipment



## 29 Install the canopy



## 27 Install the thr cowling



## 30 Install the canopy



## 31 Adjustment.

Adjust the travel of each control surface to the values in the diagrams.
These values fit general flight capabilities.
Readjust according to your needs and flight level.

AILERON

Flap

45°

Top view

### 33 Adjustment

Adjust the travel of each control surface to the values in the diagrams.
These values fit general flight capabilities.
Readjust according to your needs and flight level.

Rudder

Side view

Top view

### 32 Adjustment.



### 34 Adjustment.