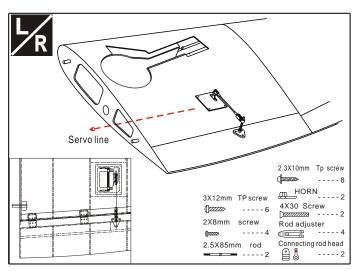

tely)**



#### **BEFORE YOU BEGIN**

- 1 Read through the manual before you begin ,so you will have an overall idea of what to do.
- Check all parts .if you find any defective or missing parts .contact your local deater.
- Symbols used throughout this instruction manual, comprise.



Apply epoxy glue.



Drill holes with the specified Diameter(here:2mm)



Must be purchased separately!



C.A

Apply instant glue (CA glue, super glue).



Ensure smooth non-binding movement while assembling.



Pay close attention here!



L/R

Assemble left and right Sides the same way.



Cut off shaded portion.



Cut off excess.





### 3 Install the servo



### 1 Install the aileron and flap



### 4 Install the servo of aileron



## 2 Install the aileron and flap



## 5 Install the servo of flap







### 8 Install the elevator servos



### 6 Install the elevator



### 9 Install the elevator servos



### 7 Install the elevator



### 10 Install the rudder







### 13 Install the tail wheel



### 11 Install the rudder



### 14 Install the tail wheel



## 12 Install the rudder servos



## 15 Install the servos of rudder&tail wheel







## 18 Install the main landing gear



# 16 Install the main landing gear



## 19 Install the main landing gear



# 17 Install the main landing gear



## 20 Main wing (Put the servo into the fuselage)







# 23 Installing the engine (100-150cc)



## 21 Horizontal (Put the servo into the fuselage)



# 24 Install the throttle servo



## 22 Main wing&Horizontal/Vertical tail



## 25 Assembly of the full tank







### 28 Install the