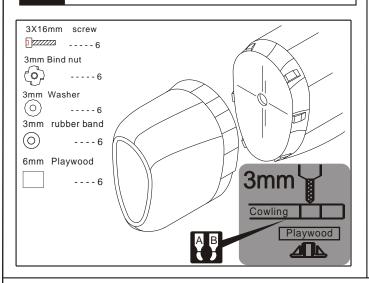

servos



### 7 Install the elevator



### 10 Install the rudder







### 13 Install the tail wheel



### 11 Install the rudder



### 14 Install the tail wheel



## 12 Install the rudder servos



## 15 Install the servos of rudder&tail wheel







## 18 Install the main landing gear



# 16 Install the main landing gear



## 19 Install the main landing gear



# 17 Install the main landing gear



## 20 Main wing (Put the servo into the fuselage)







# 23 Installing the engine (100-150cc)



## 21 Horizontal (Put the servo into the fuselage)



# 24 Install the throttle servo



## 22 Main wing&Horizontal/Vertical tail



## 25 Assembly of the full tank







### 28 Install the thr cowling



## 26 Radio Equipment



## 29 Install the canopy



## 27 Install the thr cowling



## 30 Install the canopy



## 31 Adjustment.

Adjust the travel of each control surface to the values in the diagrams.
These values fit general flight capabilities.
Readjust according to your needs and flight level.

AILERON

Flap

45°

Top view

### 33 Adjustment

Adjust the travel of each control surface to the values in the diagrams.
These values fit general flight capabilities.
Readjust according to your needs and flight level.

Rudder

Side view

Top view

### 32 Adjustment.



### 34 Adjustment.