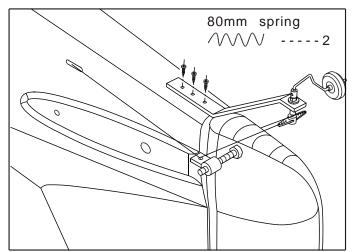

anual, comprise.



Apply epoxy glue.



Drill holes with the specified Diameter(here:2mm)



Must be purchased separately!



C.A

Apply instant glue (CA glue, super glue).



Ensure smooth non-binding movement while assembling.



Pay close attention here!



L/R

Assemble left and right Sides the same way.



Cut off shaded portion.



Cut off excess.





### 3 Install the servo



### 1 Install the aileron and flap



### 4 Install the servo of aileron



## 2 Install the aileron and flap



## 5 Install the servo of flap







### 8 Install the elevator servos



### 6 Install the elevator



### 9 Install the elevator servos



### 7 Install the elevator



### 10 Install the rudder







### 13 Install the tail wheel



### 11 Install the rudder



### 14 Install the tail wheel



## 12 Install the rudder servos



## 15 Install the servos of rudder&tail wheel







## 18 Install the main landing gear



# 16 Install the main landing gear



## 19 Install the main landing gear



# 17 Install the main landing gear



## 20 Main wing (Put the servo into the fuselage)







# 23 Installing the engine (100-150cc)



## 21 Horizontal (Put the servo into the fuselage)



# 24 Install the throttle servo



## 22 Main wing&Horizontal/Vertical tail



## 25 Assembly of the full tank







### 28 Install the thr cowling



## 26 Radio Equipment



## 29 Install the canopy



## 27 Install the thr cowling



## 30 Install the canopy



## 31 Adjustment.

Adjust the travel of each control surface to the values in the diagrams.
These values fit general flight capabilities.