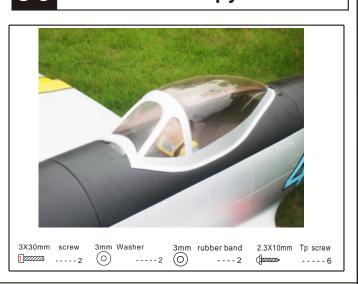

elevator



### 10 Install the rudder







### 13 Install the tail wheel



### 11 Install the rudder



### 14 Install the tail wheel



## 12 Install the rudder servos



## 15 Install the servos of rudder&tail wheel







## 18 Install the main landing gear



# 16 Install the main landing gear



## 19 Install the main landing gear



# 17 Install the main landing gear



## 20 Main wing (Put the servo into the fuselage)







# 23 Installing the engine (100-150cc)



## 21 Horizontal (Put the servo into the fuselage)



# 24 Install the throttle servo



## 22 Main wing&Horizontal/Vertical tail



## 25 Assembly of the full tank







### 28 Install the thr cowling



## 26 Radio Equipment



## 29 Install the canopy



## 27 Install the thr cowling



## 30 Install the canopy



## 31 Adjustment.

Adjust the travel of each control surface to the values in the diagrams.
These values fit general flight capabilities.
Readjust according to your needs and flight level.

AILERON

Flap

45°

Top view

### 33 Adjustment

Adjust the travel of each control surface to the values in the diagrams.
These values fit general flight capabilities.
Readjust according to your needs and flight level.

Rudder

Side view

Top view

### 32 Adjustment.



### 34 Adjustment.