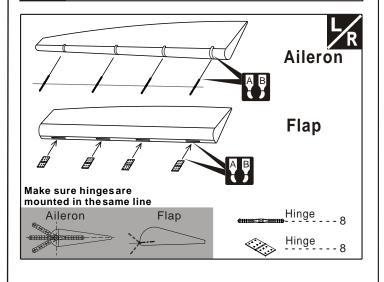

channels, 9 servos

### REQUIRED FOR OPERATION (Purchase separately)



### **TOOLS REQUIRED (Purchase separately)**



#### **BEFORE YOU BEGIN**

- 1 Read through the manual before you begin ,so you will have an overall idea of what to do.
- Check all parts .if you find any defective or missing parts .contact your local deater.
- Symbols used throughout this instruction manual, comprise.



Apply epoxy glue.



Drill holes with the specified Diameter(here:2mm)



Must be purchased separately!



C.A

Apply instant glue (CA glue, super glue).



Ensure smooth non-binding movement while assembling.



Pay close attention here!



L/R

Assemble left and right Sides the same way.



Cut off shaded portion.



Cut off excess.





### 3 Install the servo



### 1 Install the aileron and flap



### 4 Install the servo of aileron



## 2 Install the aileron and flap



## 5 Install the servo of flap







### 8 Install the elevator servos



### 6 Install the elevator



### 9 Install the elevator servos



### 7 Install the elevator



### 10 Install the rudder







### 13 Install the tail wheel



### 11 Install the rudder



### 14 Install the tail wheel



## 12 Install the rudder servos



## 15 Install the servos of rudder&tail wheel







## 18 Install the main landing gear



# 16 Install the main landing gear



## 19 Install the main landing gear



# 17 Install the main landing gear



## 20 Main wing (Put the servo into the fuselage)







# 23 Installing the engine (100-150cc)



## 21 Horizontal (Put the servo into the fuselage)



# 24 Install the throttle se