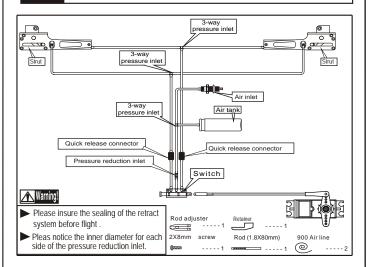

C.A

Apply instant glue (CA glue, super glue).



Ensure smooth non-binding movement while assembling.



Pay close attention here!



L/R

Assemble left and right Sides the same way.



Cut off shaded portion.



Cut off excess.





### 3 Install the servo



### 1 Install the aileron and flap



### 4 Install the servo of aileron



## 2 Install the aileron and flap



## 5 Install the servo of flap







### 8 Install the elevator servos



### 6 Install the elevator



### 9 Install the elevator servos



### 7 Install the elevator



### 10 Install the rudder







### 13 Install the tail wheel



### 11 Install the rudder



### 14 Install the tail wheel



## 12 Install the rudder servos



## 15 Install the servos of rudder&tail wheel







## 18 Install the main landing gear



# 16 Install the main landing gear



## 19 Install the main landing gear



# 17 Install the main landing gear



## 20 Main wing (Put the servo into the fuselage)







# 23 Installing the engine (100-150cc)



## 21 Horizontal (Put the servo into the fuselage)



# 24 Install the throttle servo



## 22 Main wing&Horizontal/Vertical tail



## 25 Assembly of the full tank







### 28 Install the thr cowling



## 26 Radio Equipment



## 29 Install the canopy



## 27 Install the thr cowling



## 30 Install the canopy



## 31 Adjustment.

Adjust the travel of each control surface to the values in the diagrams.
These values fit general flight capabilities.
Readjust according to your needs and flight level.

AILERON

Flap

45°

Top view

### 33 Adjustment

Adjust the travel of each