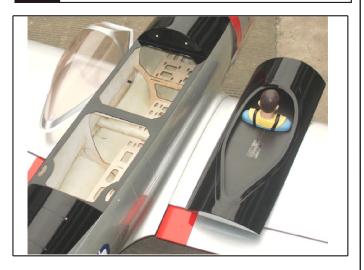

tor



### 9 Install the elevator servos



### 7 Install the elevator



### 10 Install the rudder







### 13 Install the tail wheel



### 11 Install the rudder



### 14 Install the tail wheel



## 12 Install the rudder servos



## 15 Install the servos of rudder&tail wheel







## 18 Install the main landing gear



# 16 Install the main landing gear



## 19 Install the main landing gear



# 17 Install the main landing gear



## 20 Main wing (Put the servo into the fuselage)







# 23 Installing the engine (100-150cc)



## 21 Horizontal (Put the servo into the fuselage)



# 24 Install the throttle servo



## 22 Main wing&Horizontal/Vertical tail



## 25 Assembly of the full tank







### 28 Install the thr cowling



## 26 Radio Equipment



## 29 Install the canopy



## 27 Install the thr cowling



## 30 Install the canopy



## 31 Adjustment.

Adjust the travel of each control surface to the values in the diagrams.
These values fit general flight capabilities.
Readjust according to your needs and flight level.

AILERON

Flap

45°

Top view

### 33 Adjustment

Adjust the travel of each control surface to the values in the diagrams.
These values fit general flight capabilities.
Readjust according to your needs and flight level.

Rudder

Side view

Top view

### 32 Adjustment.



### 34 Adjustment.