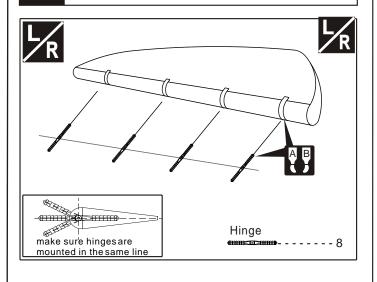

e you begin ,so you will have an overall idea of what to do.
- Check all parts .if you find any defective or missing parts .contact your local deater.
- Symbols used throughout this instruction manual, comprise.



Apply epoxy glue.



Drill holes with the specified Diameter(here:2mm)



Must be purchased separately!



C.A

Apply instant glue (CA glue, super glue).



Ensure smooth non-binding movement while assembling.



Pay close attention here!



L/R

Assemble left and right Sides the same way.



Cut off shaded portion.



Cut off excess.





### 3 Install the servo



### 1 Install the aileron and flap



### 4 Install the servo of aileron



## 2 Install the aileron and flap



## 5 Install the servo of flap







### 8 Install the elevator servos



### 6 Install the elevator



### 9 Install the elevator servos



### 7 Install the elevator



### 10 Install the rudder







### 13 Install the tail wheel



### 11 Install the rudder



### 14 Install the tail wheel



## 12 Install the rudder servos



## 15 Install the servos of rudder&tail wheel







## 18 Install the main landing gear



# 16 Install the main landing gear



## 19 Install the main landing gear



# 17 Install the main landing gear



## 20 Main wing (Put the servo into the fuselage)







# 23 Installing the engine (100-150cc)



## 21 Horizontal (Put the servo into the fuselage)



# 24 Install the throttle servo



## 22 Main wing&Horizontal/Vertical tail



## 25 Assembly of the full tank







### 28 Install the thr cowling



## 26 Radio Equipment



## 29 Install the canopy



##