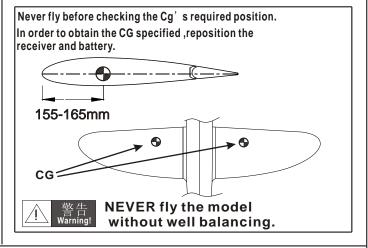

# 21 Horizontal (Put the servo into the fuselage)



# 24 Install the throttle servo



## 22 Main wing&Horizontal/Vertical tail



## 25 Assembly of the full tank







### 28 Install the thr cowling



## 26 Radio Equipment



## 29 Install the canopy



## 27 Install the thr cowling



## 30 Install the canopy



## 31 Adjustment.

Adjust the travel of each control surface to the values in the diagrams.
These values fit general flight capabilities.
Readjust according to your needs and flight level.

AILERON

Flap

45°

Top view

### 33 Adjustment

Adjust the travel of each control surface to the values in the diagrams.
These values fit general flight capabilities.
Readjust according to your needs and flight level.

Rudder

Side view

Top view

### 32 Adjustment.



### 34 Adjustment.