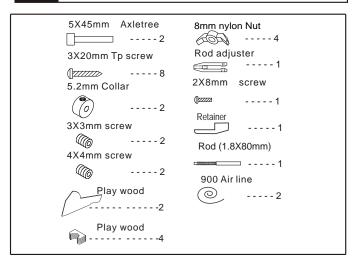

m)



Must be purchased separately!



C.A

Apply instant glue (CA glue, super glue).



Ensure smooth non-binding movement while assembling.



Pay close attention here!



L/R

Assemble left and right Sides the same way.



Cut off shaded portion.



Cut off excess.





### 3 Install the servo



### 1 Install the aileron and flap



### 4 Install the servo of aileron



## 2 Install the aileron and flap



## 5 Install the servo of flap







### 8 Install the elevator servos



### 6 Install the elevator



### 9 Install the elevator servos



### 7 Install the elevator



### 10 Install the rudder







### 13 Install the tail wheel



### 11 Install the rudder



### 14 Install the tail wheel



## 12 Install the rudder servos



## 15 Install the servos of rudder&tail wheel







## 18 Install the main landing gear



# 16 Install the main landing gear



## 19 Install the main landing gear



# 17 Install the main landing gear



## 20 Main wing (Put the servo into the fuselage)







# 23 Installing the engine (100-150cc)



## 21 Horizontal (Put the servo into the fuselage)



# 24 Install the throttle servo



## 22 Main wing&Horizontal/Vertical tail



## 25 Assembly of the full tank







### 28 Install the thr cowling



## 26 Radio Equipment



## 29 Install the canopy



## 27 Install the thr cowling



## 30 Install the canopy



## 31 Adjustment.

Adjust the travel of each control surface to the values in the diagrams.
These values fit general flight capabilities.
Readjust according to your needs and flight level.

AILERON

Flap

45°

Top view

### 3