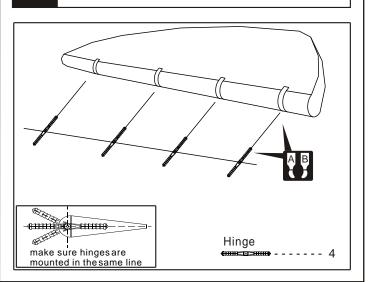

defective or missing parts .contact your local deater.
- Symbols used throughout this instruction manual, comprise.



Apply epoxy glue.



Drill holes with the specified Diameter(here:2mm)



Must be purchased separately!



C.A

Apply instant glue (CA glue, super glue).



Ensure smooth non-binding movement while assembling.



Pay close attention here!



L/R

Assemble left and right Sides the same way.



Cut off shaded portion.



Cut off excess.





### 3 Install the servo



### 1 Install the aileron and flap



### 4 Install the servo of aileron



## 2 Install the aileron and flap



## 5 Install the servo of flap







### 8 Install the elevator servos



### 6 Install the elevator



### 9 Install the elevator servos



### 7 Install the elevator



### 10 Install the rudder







### 13 Install the tail wheel



### 11 Install the rudder



### 14 Install the tail wheel



## 12 Install the rudder servos



## 15 Install the servos of rudder&tail wheel







## 18 Install the main landing gear



# 16 Install the main landing gear



## 19 Install the main landing gear



# 17 Install the main landing gear



## 20 Main wing (Put the servo into the fuselage)







# 23 Installing the engine (100-150cc)



## 21 Horizontal (Put the servo into the fuselage)



# 24 Install the throttle servo



## 22 Main wing&Horizontal/Vertical tail



## 25 Assembly of the full tank







### 28 Install the thr cowling



## 26 Radio Equipment



## 29 Install the canopy



## 27 Install the thr cowling



## 30 Install the canopy



## 31 Adjustment.

Adjust the travel o