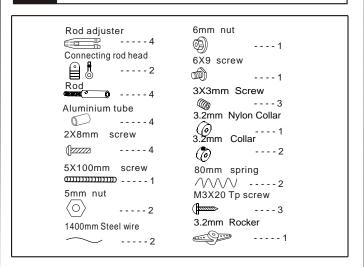

#### **BEFORE YOU BEGIN**

- 1 Read through the manual before you begin ,so you will have an overall idea of what to do.
- Check all parts .if you find any defective or missing parts .contact your local deater.
- Symbols used throughout this instruction manual, comprise.