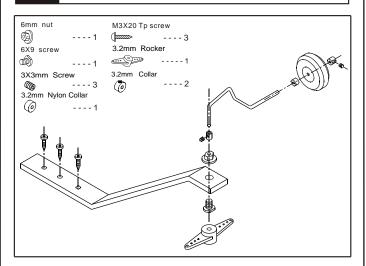

our local deater.
- Symbols used throughout this instruction manual, comprise.



Apply epoxy glue.



Drill holes with the specified Diameter(here:2mm)



Must be purchased separately!



C.A

Apply instant glue (CA glue, super glue).



Ensure smooth non-binding movement while assembling.



Pay close attention here!



L/R

Assemble left and right Sides the same way.



Cut off shaded portion.



Cut off excess.





### 3 Install the servo



### 1 Install the aileron and flap



### 4 Install the servo of aileron



## 2 Install the aileron and flap



## 5 Install the servo of flap







### 8 Install the elevator servos



### 6 Install the elevator



### 9 Install the elevator servos



### 7 Install the elevator



### 10 Install the rudder







### 13 Install the tail wheel



### 11 Install the rudder



### 14 Install the tail wheel



## 12 Install the rudder servos



## 15 Install the servos of rudder&tail wheel







## 18 Install the main landing gear



# 16 Install the main landing gear



## 19 Install the main landing gear



# 17 Install the main landing gear



## 20 Main wing (Put the servo into the fuselage)







# 23 Installing the engine (100-150cc)



## 21 Horizontal (Put the servo into the fuselage)



# 24 Install the throttle servo



## 22 Main wing&Horizontal/Vertical tail



## 25 Assembly of the full tank







### 28 Install the thr cowling



## 26 Radio Equipment



## 29 Install the canopy



## 27 Install the thr cowling



## 30 Install the canopy



## 31 Adjustment.

Adjust the travel of each control surface to the values