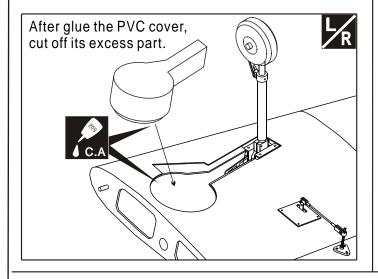

Apply epoxy glue.

Drill holes with the specified Diameter(here:2mm)

Must be purchased separately!

C.A

Apply instant glue (CA glue, super glue).

Ensure smooth non-binding movement while assembling.

Pay close attention here!

### 13 Install the tail wheel

### 14 Install the tail wheel