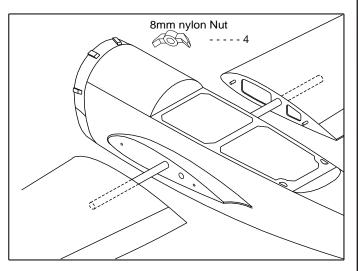

s the same way.



Cut off shaded portion.



Cut off excess.





### 3 Install the servo



### 1 Install the aileron and flap



### 4 Install the servo of aileron



## 2 Install the aileron and flap



## 5 Install the servo of flap







### 8 Install the elevator servos



### 6 Install the elevator



### 9 Install the elevator servos



### 7 Install the elevator



### 10 Install the rudder







### 13 Install the tail wheel



### 11 Install the rudder



### 14 Install the tail wheel



## 12 Install the rudder servos



## 15 Install the servos of rudder&tail wheel







## 18 Install the main landing gear



# 16 Install the main landing gear



## 19 Install the main landing gear



# 17 Install the main landing gear



## 20 Main wing (Put the servo into the fuselage)







# 23 Installing the engine (100-150cc)



## 21 Horizontal (Put the servo into the fuselage)



# 24 Install the throttle servo



## 22 Main wing&Horizontal/Vertical tail



## 25 Assembly of the full tank







### 28 Install the thr cowling



## 26 Radio Equipment



## 29 Install the canopy



## 27 Install the thr cowling



## 30 Install the canopy



## 31 Adjustment.

Adjust the travel of each control surface to the values in the diagrams.
These values fit general flight capabilities.
Readjust according to your needs and flight level.

AILERON

Flap

45°

Top view

### 33 Adjustment

Adjust the travel of each control surface to the values in the diagrams.
These values fit general flight capabilities.
Readjust according to your needs and flight level.

Rudder

Side view

Top