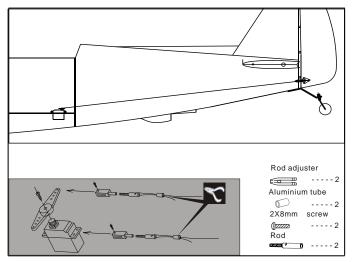

e:2mm)



Must be purchased separately!



C.A

Apply instant glue (CA glue, super glue).



Ensure smooth non-binding movement while assembling.



Pay close attention here!



L/R

Assemble left and right Sides the same way.



Cut off shaded portion.



Cut off excess.





### 3 Install the servo



### 1 Install the aileron and flap



### 4 Install the servo of aileron



## 2 Install the aileron and flap



## 5 Install the servo of flap







### 8 Install the elevator servos



### 6 Install the elevator



### 9 Install the elevator servos



### 7 Install the elevator



### 10 Install the rudder







### 13 Install the tail wheel



### 11 Install the rudder



### 14 Install the tail wheel



## 12 Install the rudder servos



## 15 Install the servos of rudder&tail wheel







## 18 Install the main landing gear



# 16 Install the main landing gear



## 19 Install the main landing gear



# 17 Install the main landing gear



## 20 Main wing (Put the servo into the fuselage)







# 23 Installing the engine (100-150cc)



## 21 Horizontal (Put the servo into the fuselage)



# 24 Install the throttle servo



## 22 Main wing&Horizontal/Vertical tail



## 25 Assembly of the full tank







### 28 Install the thr cowling



## 26 Radio Equipment



## 29 Install the canopy



## 27 Install the thr cowling



## 30 Install the canopy



## 31 Adjustment.

Adjust the travel of each control surface to the values in the diagrams.
These values fit general flight capabilities.
Readjust according to your needs and flight level.

AILERON

Flap

45°

Top view

#