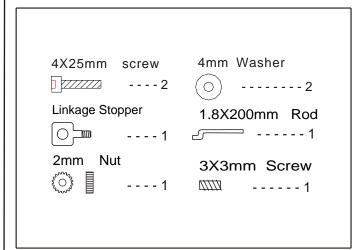

e same way.



Cut off shaded portion.



Cut off excess.





### 3 Install the servo



### 1 Install the aileron and flap



### 4 Install the servo of aileron



## 2 Install the aileron and flap



## 5 Install the servo of flap







### 8 Install the elevator servos



### 6 Install the elevator



### 9 Install the elevator servos



### 7 Install the elevator



### 10 Install the rudder







### 13 Install the tail wheel



### 11 Install the rudder



### 14 Install the tail wheel



## 12 Install the rudder servos



## 15 Install the servos of rudder&tail wheel







## 18 Install the main landing gear



# 16 Install the main landing gear



## 19 Install the main landing gear



# 17 Install the main landing gear



## 20 Main wing (Put the servo into the fuselage)







# 23 Installing the engine (100-150cc)



## 21 Horizontal (Put the servo into the fuselage)



# 24 Install the throttle servo



## 22 Main wing&Horizontal/Vertical tail



## 25 Assembly of the full tank







### 28 Install the thr cowling



## 26 Radio Equipment



## 29 Install the canopy



## 27 Install the thr cowling



## 30 Install the canopy



## 31 Adjustment.

Adjust the travel of each control surface to the values in the diagrams.
These values fit general flight capabilities.
Readjust according to your needs and flight level.

AILERON

Flap

45°

Top view

### 33 Adjustment

Adjust the travel of each control surface to the values in the diagrams.
These values fit general flight capabilities.
Readjust according to your needs and flight level.

Rudder

Side view

Top vie