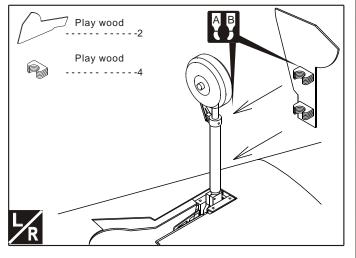

ovement while assembling.



Pay close attention here!



L/R

Assemble left and right Sides the same way.



Cut off shaded portion.



Cut off excess.





### 3 Install the servo



### 1 Install the aileron and flap



### 4 Install the servo of aileron



## 2 Install the aileron and flap



## 5 Install the servo of flap







### 8 Install the elevator servos



### 6 Install the elevator



### 9 Install the elevator servos



### 7 Install the elevator



### 10 Install the rudder







### 13 Install the tail wheel



### 11 Install the rudder



### 14 Install the tail wheel



## 12 Install the rudder servos



## 15 Install the servos of rudder&tail wheel







## 18 Install the main landing gear



# 16 Install the main landing gear



## 19 Install the main landing gear



# 17 Install the main landing gear



## 20 Main wing (Put the servo into the fuselage)







# 23 Installing the engine (100-150cc)



## 21 Horizontal (Put the servo into the fuselage)



# 24 Install the throttle servo



## 22 Main wing&Horizontal/Vertical tail



## 25 Assembly of the full tank







### 28 Install the thr cowling



## 26 Radio Equipment



## 29 Install the canopy



## 27 Install the thr cowling



## 30 Install the canopy



## 31 Adjustment.

Adjust the travel of each control surface to the values in the diagrams.
These values fit general flight capabilities.
Readjust according to your needs and flight level.

AILERON

Flap

45°

Top view

### 33 Adjustment

Adjust the travel of each control surface to the values in the diagrams.
These values fit general flig