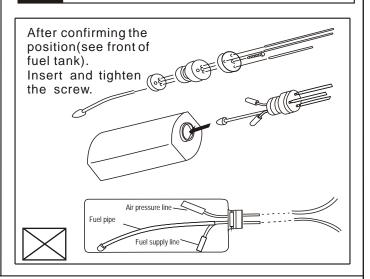

stall the servo of flap







### 8 Install the elevator servos



### 6 Install the elevator



### 9 Install the elevator servos



### 7 Install the elevator



### 10 Install the rudder







### 13 Install the tail wheel



### 11 Install the rudder



### 14 Install the tail wheel



## 12 Install the rudder servos



## 15 Install the servos of rudder&tail wheel







## 18 Install the main landing gear



# 16 Install the main landing gear



## 19 Install the main landing gear



# 17 Install the main landing gear



## 20 Main wing (Put the servo into the fuselage)







# 23 Installing the engine (100-150cc)



## 21 Horizontal (Put the servo into the fuselage)



# 24 Install the throttle servo



## 22 Main wing&Horizontal/Vertical tail



## 25 Assembly of the full tank







### 28 Install the thr cowling



## 26 Radio Equipment



## 29 Install the canopy



## 27 Install the thr cowling



## 30 Install the canopy



## 31 Adjustment.

Adjust the travel of each control surface to the values in the diagrams.
These values fit general flight capabilities.
Readjust according to your needs and flight level.

AILERON

Flap

45°

Top view

### 33 Adjustment

Adjust the travel of each control surface to the values in the diagrams.
These values fit general flight capabilities.
Readjust according to your needs and flight level.

Rudder

Side view

Top view

### 32 Adjustment.



### 34 Adjustment.