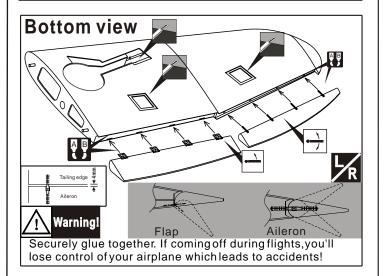

**TOOLS REQUIRED (Purchase separately)**



#### **BEFORE YOU BEGIN**

- 1 Read through the manual before you begin ,so you will have an overall idea of what to do.
- Check all parts .if you find any defective or missing parts .contact your local deater.
- Symbols used throughout this instruction manual, comprise.



Apply epoxy glue.



Drill holes with the specified Diameter(here:2mm)



Must be purchased separately!



C.A

Apply instant glue (CA glue, super glue).



Ensure smooth non-binding movement while assembling.



Pay close attention here!



L/R

Assemble left and right Sides the same way.



Cut off shaded portion.



Cut off excess.





### 3 Install the servo



### 1 Install the aileron and flap



### 4 Install the servo of aileron



## 2 Install the aileron and flap



## 5 Install the servo of flap







### 8 Install the elevator servos



### 6 Install the elevator



### 9 Install the elevator servos



### 7 Install the elevator



### 10 Install the rudder







### 13 Install the tail wheel



### 11 Install the rudder



### 14 Install the tail wheel



## 12 Install the rudder servos



## 15 Install the servos of rudder&tail wheel







## 18 Install the main landing gear



# 16 Install the main landing gear



## 19 Install the main landing gear



# 17 Install the main landing gear



## 20 Main wing (Put the servo into the fuselage)







# 23 Installing the engine (100-150cc)



## 21 Horizontal (Put the servo into the fuselage)



# 24 Install the throttle servo



## 22 Main wing&Horizontal/Vertical tail



## 25 Assembly of the fu