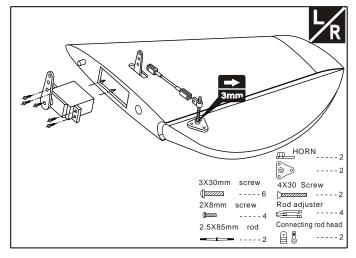

all idea of what to do.
- Check all parts .if you find any defective or missing parts .contact your local deater.
- Symbols used throughout this instruction manual, comprise.



Apply epoxy glue.



Drill holes with the specified Diameter(here:2mm)



Must be purchased separately!



C.A

Apply instant glue (CA glue, super glue).



Ensure smooth non-binding movement while assembling.



Pay close attention here!



L/R

Assemble left and right Sides the same way.



Cut off shaded portion.



Cut off excess.





### 3 Install the servo



### 1 Install the aileron and flap



### 4 Install the servo of aileron



## 2 Install the aileron and flap



## 5 Install the servo of flap







### 8 Install the elevator servos



### 6 Install the elevator



### 9 Install the elevator servos



### 7 Install the elevator



### 10 Install the rudder







### 13 Install the tail wheel



### 11 Install the rudder



### 14 Install the tail wheel



## 12 Install the rudder servos



## 15 Install the servos of rudder&tail wheel







## 18 Install the main landing gear



# 16 Install the main landing gear



## 19 Install the main landing gear



# 17 Install the main landing gear



## 20 Main wing (Put the servo into the fuselage)







# 23 Installing the engine (100-150cc)



## 21 Horizontal (Put the servo into the fuselage)



# 24 Install the throttle servo



## 22 Main wing&Horizontal/Vertical tail



## 25 Assembly of the full tank







### 28 Install the thr cowling



## 26 Radio Equipment



## 29 Install the canopy



## 27 Install the thr cowling



## 30 I