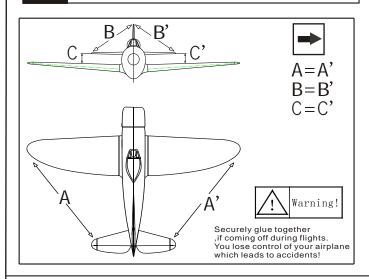

all the aileron and flap



## 5 Install the servo of flap







### 8 Install the elevator servos



### 6 Install the elevator



### 9 Install the elevator servos



### 7 Install the elevator



### 10 Install the rudder







### 13 Install the tail wheel



### 11 Install the rudder



### 14 Install the tail wheel



## 12 Install the rudder servos



## 15 Install the servos of rudder&tail wheel







## 18 Install the main landing gear



# 16 Install the main landing gear



## 19 Install the main landing gear



# 17 Install the main landing gear



## 20 Main wing (Put the servo into the fuselage)







# 23 Installing the engine (100-150cc)



## 21 Horizontal (Put the servo into the fuselage)



# 24 Install the throttle servo



## 22 Main wing&Horizontal/Vertical tail



## 25 Assembly of the full tank







### 28 Install the thr cowling



## 26 Radio Equipment



## 29 Install the canopy



## 27 Install the thr cowling



## 30 Install the canopy



## 31 Adjustment.

Adjust the travel of each control surface to the values in the diagrams.
These values fit general flight capabilities.
Readjust according to your needs and flight level.

AILERON

Flap

45°

Top view

### 33 Adjustment

Adjust the travel of each control surface to the values in the diagrams.
These values fit general flight capabilities.
Readjust according to your needs and flight level.

Rudder

Side view

Top view

### 32 Adjustment.



### 34 Adjustment.