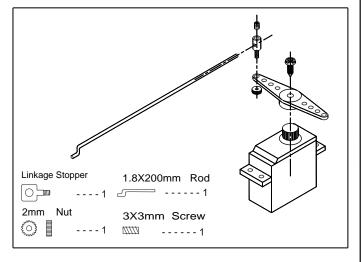

4 Install the servo of aileron



## 2 Install the aileron and flap



## 5 Install the servo of flap







### 8 Install the elevator servos



### 6 Install the elevator



### 9 Install the elevator servos



### 7 Install the elevator



### 10 Install the rudder







### 13 Install the tail wheel



### 11 Install the rudder



### 14 Install the tail wheel



## 12 Install the rudder servos



## 15 Install the servos of rudder&tail wheel







## 18 Install the main landing gear



# 16 Install the main landing gear



## 19 Install the main landing gear



# 17 Install the main landing gear



## 20 Main wing (Put the servo into the fuselage)







# 23 Installing the engine (100-150cc)



## 21 Horizontal (Put the servo into the fuselage)



# 24 Install the throttle servo



## 22 Main wing&Horizontal/Vertical tail



## 25 Assembly of the full tank







### 28 Install the thr cowling



## 26 Radio Equipment



## 29 Install the canopy



## 27 Install the thr cowling



## 30 Install the canopy



## 31 Adjustment.

Adjust the travel of each control surface to the values in the diagrams.
These values fit general flight capabilities.
Readjust according to your needs and flight level.

AILERON

Flap

45°

Top view

### 33 Adjustment

Adjust the travel of each control surface to the values in the diagrams.
These values fit general flight capabilities.
Readjust according to your needs and flight level.

Rudder

Side view

Top view

### 32 Adjustment.



### 34 Adjustment.