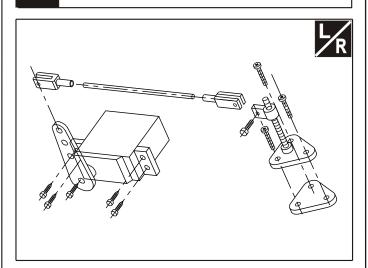

Read through the manual before you begin ,so you will have an overall idea of what to do.
- Check all parts .if you find any defective or missing parts .contact your local deater.
- Symbols used throughout this instruction manual, comprise.



Apply epoxy glue.



Drill holes with the specified Diameter(here:2mm)



Must be purchased separately!



C.A

Apply instant glue (CA glue, super glue).



Ensure smooth non-binding movement while assembling.



Pay close attention here!



L/R

Assemble left and right Sides the same way.



Cut off shaded portion.



Cut off excess.





### 3 Install the servo



### 1 Install the aileron and flap



### 4 Install the servo of aileron



## 2 Install the aileron and flap



## 5 Install the servo of flap







### 8 Install the elevator servos



### 6 Install the elevator



### 9 Install the elevator servos



### 7 Install the elevator



### 10 Install the rudder







### 13 Install the tail wheel



### 11 Install the rudder



### 14 Install the tail wheel



## 12 Install the rudder servos



## 15 Install the servos of rudder&tail wheel







## 18 Install the main landing gear



# 16 Install the main landing gear



## 19 Install the main landing gear



# 17 Install the main landing gear



## 20 Main wing (Put the servo into the fuselage)







# 23 Installing the engine (100-150cc)



## 21 Horizontal (Put the servo into the fuselage)



# 24 Install the throttle servo



## 22 Main wing&Horizontal/Vertical tail



## 25 Assembly of the full tank







### 28 Install the thr cowling



## 26 Radio Equipment



#