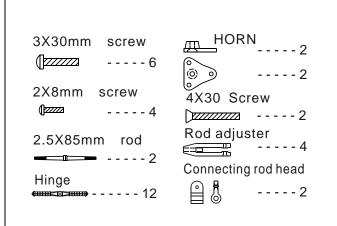

)**



#### **BEFORE YOU BEGIN**

- 1 Read through the manual before you begin ,so you will have an overall idea of what to do.
- Check all parts .if you find any defective or missing parts .contact your local deater.
- Symbols used throughout this instruction manual, comprise.



Apply epoxy glue.



Drill holes with the specified Diameter(here:2mm)



Must be purchased separately!



C.A

Apply instant glue (CA glue, super glue).



Ensure smooth non-binding movement while assembling.



Pay close attention here!



L/R

Assemble left and right Sides the same way.



Cut off shaded portion.



Cut off excess.





### 3 Install the servo



### 1 Install the aileron and flap



### 4 Install the servo of aileron



## 2 Install the aileron and flap



## 5 Install the servo of flap







### 8 Install the elevator servos



### 6 Install the elevator



### 9 Install the elevator servos



### 7 Install the elevator



### 10 Install the rudder







### 13 Install the tail wheel



### 11 Install the rudder



### 14 Install the tail wheel



## 12 Install the rudder servos



## 15 Install the servos of rudder&tail wheel







## 18 Install the main landing gear



# 16 Install the main landing gear



## 19 Install the main landing gear



# 17 Install the main landing gear



## 20 Main wing (Put the servo into the fuselage)







# 23 Installing the engine (100-150cc)



## 21 Horizontal (Put the servo into the fuselage)



# 24 Install the throttle servo



## 22 Main wing&Horizontal/Vertical tail



## 25 Assembly of the full tank







### 28 Install the thr