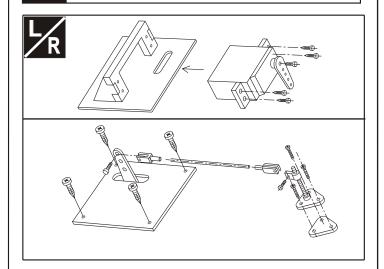

Engine: 100-150cc gas engine
Radio: 6 channels, 9 servos

### REQUIRED FOR OPERATION (Purchase separately)



### **TOOLS REQUIRED (Purchase separately)**



#### **BEFORE YOU BEGIN**

- 1 Read through the manual before you begin ,so you will have an overall idea of what to do.
- Check all parts .if you find any defective or missing parts .contact your local deater.
- Symbols used throughout this instruction manual, comprise.



Apply epoxy glue.



Drill holes with the specified Diameter(here:2mm)



Must be purchased separately!



C.A

Apply instant glue (CA glue, super glue).



Ensure smooth non-binding movement while assembling.



Pay close attention here!



L/R

Assemble left and right Sides the same way.



Cut off shaded portion.



Cut off excess.





### 3 Install the servo



### 1 Install the aileron and flap



### 4 Install the servo of aileron



## 2 Install the aileron and flap



## 5 Install the servo of flap







### 8 Install the elevator servos



### 6 Install the elevator



### 9 Install the elevator servos



### 7 Install the elevator



### 10 Install the rudder







### 13 Install the tail wheel



### 11 Install the rudder



### 14 Install the tail wheel



## 12 Install the rudder servos



## 15 Install the servos of rudder&tail wheel







## 18 Install the main landing gear



# 16 Install the main landing gear



## 19 Install the main landing gear



# 17 Install the main landing gear



## 20 Main wing (Put the servo into the fuselage)







# 23 Installing the engine (100-150cc)



## 21 Horizontal (Put the servo into the fus