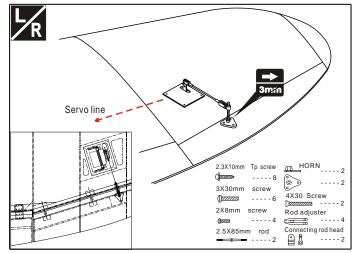

PERATION (Purchase separately)



### **TOOLS REQUIRED (Purchase separately)**



#### **BEFORE YOU BEGIN**

- 1 Read through the manual before you begin ,so you will have an overall idea of what to do.
- Check all parts .if you find any defective or missing parts .contact your local deater.
- Symbols used throughout this instruction manual, comprise.



Apply epoxy glue.



Drill holes with the specified Diameter(here:2mm)



Must be purchased separately!



C.A

Apply instant glue (CA glue, super glue).



Ensure smooth non-binding movement while assembling.



Pay close attention here!



L/R

Assemble left and right Sides the same way.



Cut off shaded portion.



Cut off excess.





### 3 Install the servo



### 1 Install the aileron and flap



### 4 Install the servo of aileron



## 2 Install the aileron and flap



## 5 Install the servo of flap







### 8 Install the elevator servos



### 6 Install the elevator



### 9 Install the elevator servos



### 7 Install the elevator



### 10 Install the rudder







### 13 Install the tail wheel



### 11 Install the rudder



### 14 Install the tail wheel



## 12 Install the rudder servos



## 15 Install the servos of rudder&tail wheel







## 18 Install the main landing gear



# 16 Install the main landing gear



## 19 Install the main landing gear



# 17 Install the main landing gear



## 20 Main wing (Put the servo into the fuselage)







# 23 Installing the engine (100-150cc)



## 21 Horizontal (Put the servo into the fuselage)



# 24 Install the throttle servo



## 22 Main wing&Horizontal/Vert