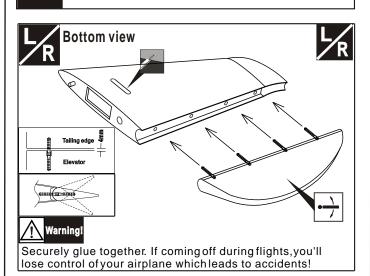

k all parts .if you find any defective or missing parts .contact your local deater.
- Symbols used throughout this instruction manual, comprise.



Apply epoxy glue.



Drill holes with the specified Diameter(here:2mm)



Must be purchased separately!



C.A

Apply instant glue (CA glue, super glue).



Ensure smooth non-binding movement while assembling.



Pay close attention here!



L/R

Assemble left and right Sides the same way.



Cut off shaded portion.



Cut off excess.





### 3 Install the servo



### 1 Install the aileron and flap



### 4 Install the servo of aileron



## 2 Install the aileron and flap



## 5 Install the servo of flap







### 8 Install the elevator servos



### 6 Install the elevator



### 9 Install the elevator servos



### 7 Install the elevator



### 10 Install the rudder







### 13 Install the tail wheel



### 11 Install the rudder



### 14 Install the tail wheel



## 12 Install the rudder servos



## 15 Install the servos of rudder&tail wheel







## 18 Install the main landing gear



# 16 Install the main landing gear



## 19 Install the main landing gear



# 17 Install the main landing gear



## 20 Main wing (Put the servo into the fuselage)







# 23 Installing the engine (100-150cc)



## 21 Horizontal (Put the servo into the fuselage)



# 24 Install the throttle servo



## 22 Main wing&Horizontal/Vertical tail



## 25 Assembly of the full tank







### 28 Install the thr cowling



## 26 Radio Equipment



## 29 Install the canopy



## 27 Install the thr cowling



## 30 Install the canopy



## 31 Adj