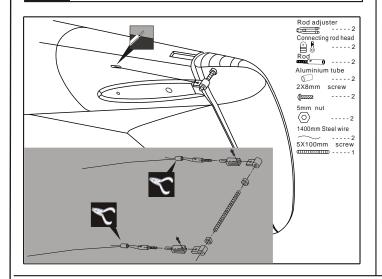

e.



Drill holes with the specified Diameter(here:2mm)



Must be purchased separately!



C.A

Apply instant glue (CA glue, super glue).



Ensure smooth non-binding movement while assembling.



Pay close attention here!



L/R

Assemble left and right Sides the same way.



Cut off shaded portion.



Cut off excess.





### 3 Install the servo



### 1 Install the aileron and flap



### 4 Install the servo of aileron



## 2 Install the aileron and flap



## 5 Install the servo of flap







### 8 Install the elevator servos



### 6 Install the elevator



### 9 Install the elevator servos



### 7 Install the elevator



### 10 Install the rudder







### 13 Install the tail wheel



### 11 Install the rudder



### 14 Install the tail wheel



## 12 Install the rudder servos



## 15 Install the servos of rudder&tail wheel







## 18 Install the main landing gear



# 16 Install the main landing gear



## 19 Install the main landing gear



# 17 Install the main landing gear



## 20 Main wing (Put the servo into the fuselage)







# 23 Installing the engine (100-150cc)



## 21 Horizontal (Put the servo into the fuselage)



# 24 Install the throttle servo



## 22 Main wing&Horizontal/Vertical tail



## 25 Assembly of the full tank







### 28 Install the thr cowling



## 26 Radio Equipment



## 29 Install the canopy



## 27 Install the thr cowling



## 30 Install the canopy



## 31 Adjustment.

Adjust the travel of each control surface to the values in the diagrams.
These values fit general flight capabilities.
Readjust according to your needs a